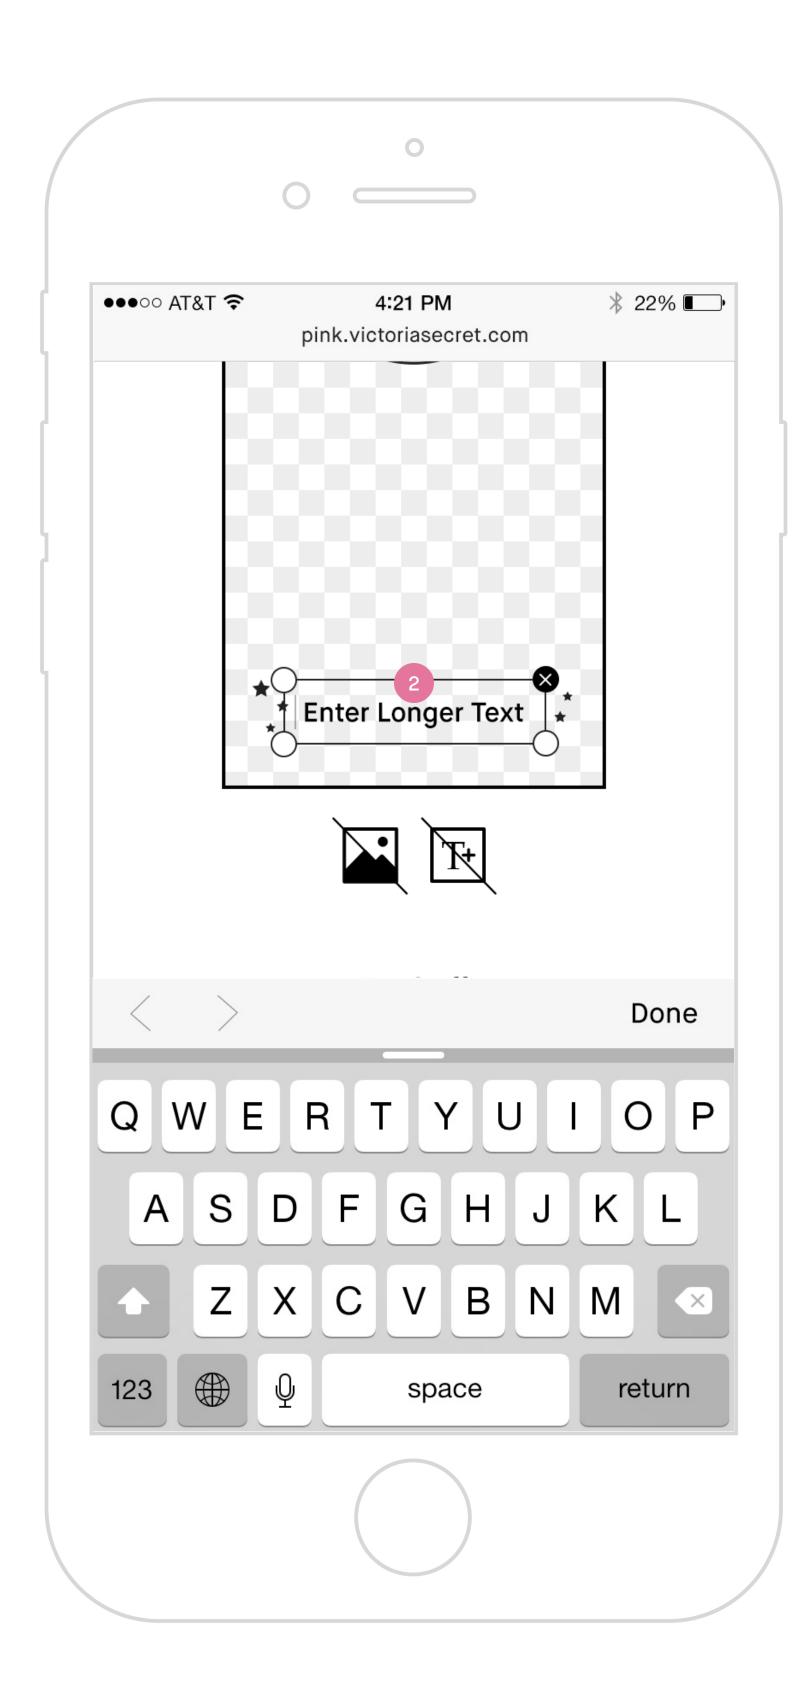

#### Text Field

- 1. Text field Can edit and add/remove. Cannot rotate, scale or move around. Tapping on the delete icon in upper right corner will remove this text field.
- 2. Text field icon disable Only one text field is allowed.
- 3. Text field icon enable Tapping on it will add the removed text field back to its original location.

#### **Text Specification**

- 1. Default text field Font, point size and alignment \*TBD by creative.\*
- 2. Long text field Font, point size and alignment \*TBD by creative.\*

## Customization Tools — Toggle Background Image and Text Field

| #  | PHASE | STORY                                                                                            | DETAILS                                                                                                                                                                                                                                                                                                                                                                                                                                                                                                                                                                                                                                                                          |
|----|-------|--------------------------------------------------------------------------------------------------|----------------------------------------------------------------------------------------------------------------------------------------------------------------------------------------------------------------------------------------------------------------------------------------------------------------------------------------------------------------------------------------------------------------------------------------------------------------------------------------------------------------------------------------------------------------------------------------------------------------------------------------------------------------------------------|
| 13 | N/A   | As a signed in user, I would like to toggle the background on/off on my Spring Break Geo-filter. | • Tap icon to hide background image, showing only filter in transparent background and vice versa.                                                                                                                                                                                                                                                                                                                                                                                                                                                                                                                                                                               |
| 14 | N/A   | As a signed in user, I would like to edit "Enter text" on my Spring Break<br>Geo-filter.         | <ul> <li>Tap into text field to activate.</li> <li>When activate show a blinking cursor at the beginning of the field.</li> <li>Keep text field in focus, centered on screen with keyboard expanded.</li> <li>When typing, remove default text "Enter Text" and replace with user's input.</li> <li>Allow text entry up to maximum of *TBD by creative* characters.</li> <li>Display her entered text to creative specifications (font, point size and alignment).</li> <li>Text size will conform to character count; larger text for fewer characters, smaller text for greater characters; per design spec.</li> <li>Moving, rotating and scaling are not allowed.</li> </ul> |
| 15 | N/A   | As a signed in user, I would like to add/remove "Enter Text" on my Spring Break Geo-filter.      | <ul> <li>Only one text field is allowed.</li> <li>Remove</li> <li>Tap delete icon on upper right corner to remove text.</li> <li>Enable add text field icon.</li> <li>Add</li> <li>Tap icon to add text field back to its original location.</li> <li>Disable add text field icon.</li> </ul>                                                                                                                                                                                                                                                                                                                                                                                    |