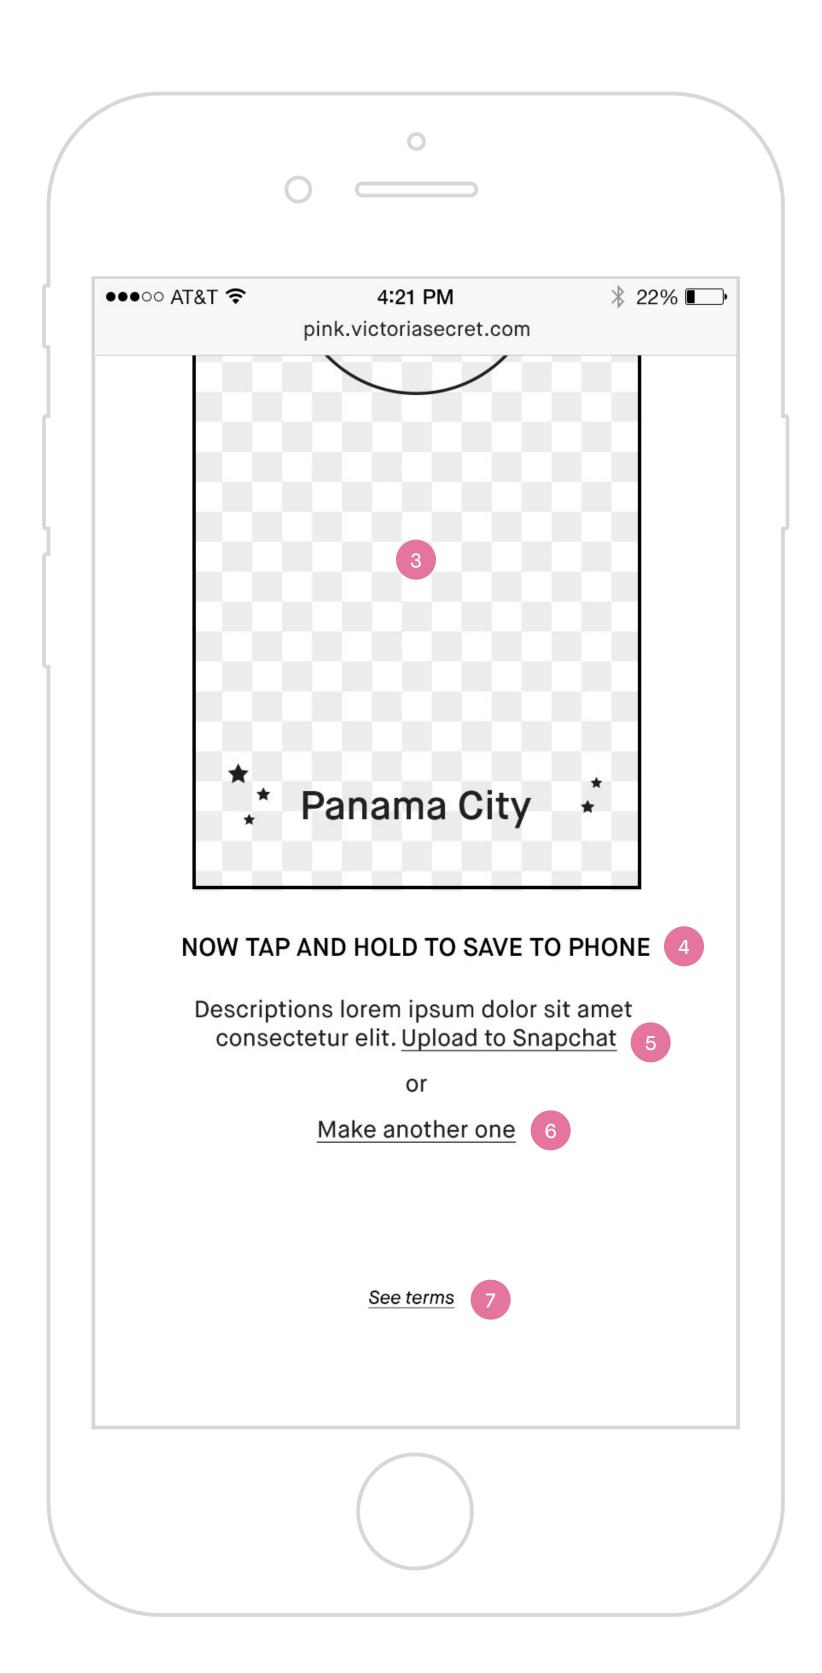

#### Post Customization Page

- 1. Spring Break Geo-filter post customization page.
- 2. Lockup of post page.
- 3. Spring Break Geo-filter she created Hide background image showing only the filter in a transparent background.
- **4. Instruction to save** Tap and hold on the filter she created will bring up option to save to her device photo album.
- 5. Link to Snapchat Geo-filter service page Tapping on it will open Snapchat Geo-filter service upload page in a new tab.
- 6. Link back to Spring Break Geo-filter Creator Toolslanding page Tapping on it will load Tools landingpage on same tab.
- 7. Links to legal copy Tapping on it will bring up the Legal Terms and Conditions in an overlay/modal.

## Post Customization Page

| #  | PHASE | STORY                                                                                             | DETAILS                                                                                                                                                              |
|----|-------|---------------------------------------------------------------------------------------------------|----------------------------------------------------------------------------------------------------------------------------------------------------------------------|
| 22 | N/A   | As a signed in user, I would like to save my Spring Break Geo-filter to my device.                | <ul> <li>Display copy "Tap and hold to save image."</li> <li>User can tap and hold to save filter to her Photo Library.</li> </ul>                                   |
| 23 | N/A   | As a signed in user, I would like to upload my Spring Break Geo-filter to Snapchat service tools. | <ul> <li>Display link to Snapchat Geo-filter upload service tools.</li> <li>Tap link brings her to Snapchat Geo-filter upload service tools in a new tab.</li> </ul> |
| 24 | N/A   | As a signed in user, I would like to make another Spring Break Geo-filter when I completed one.   | <ul> <li>Display link to make another Spring Break Geo-filter.</li> <li>Tap link brings her back to Tools landing page in same tab.</li> </ul>                       |