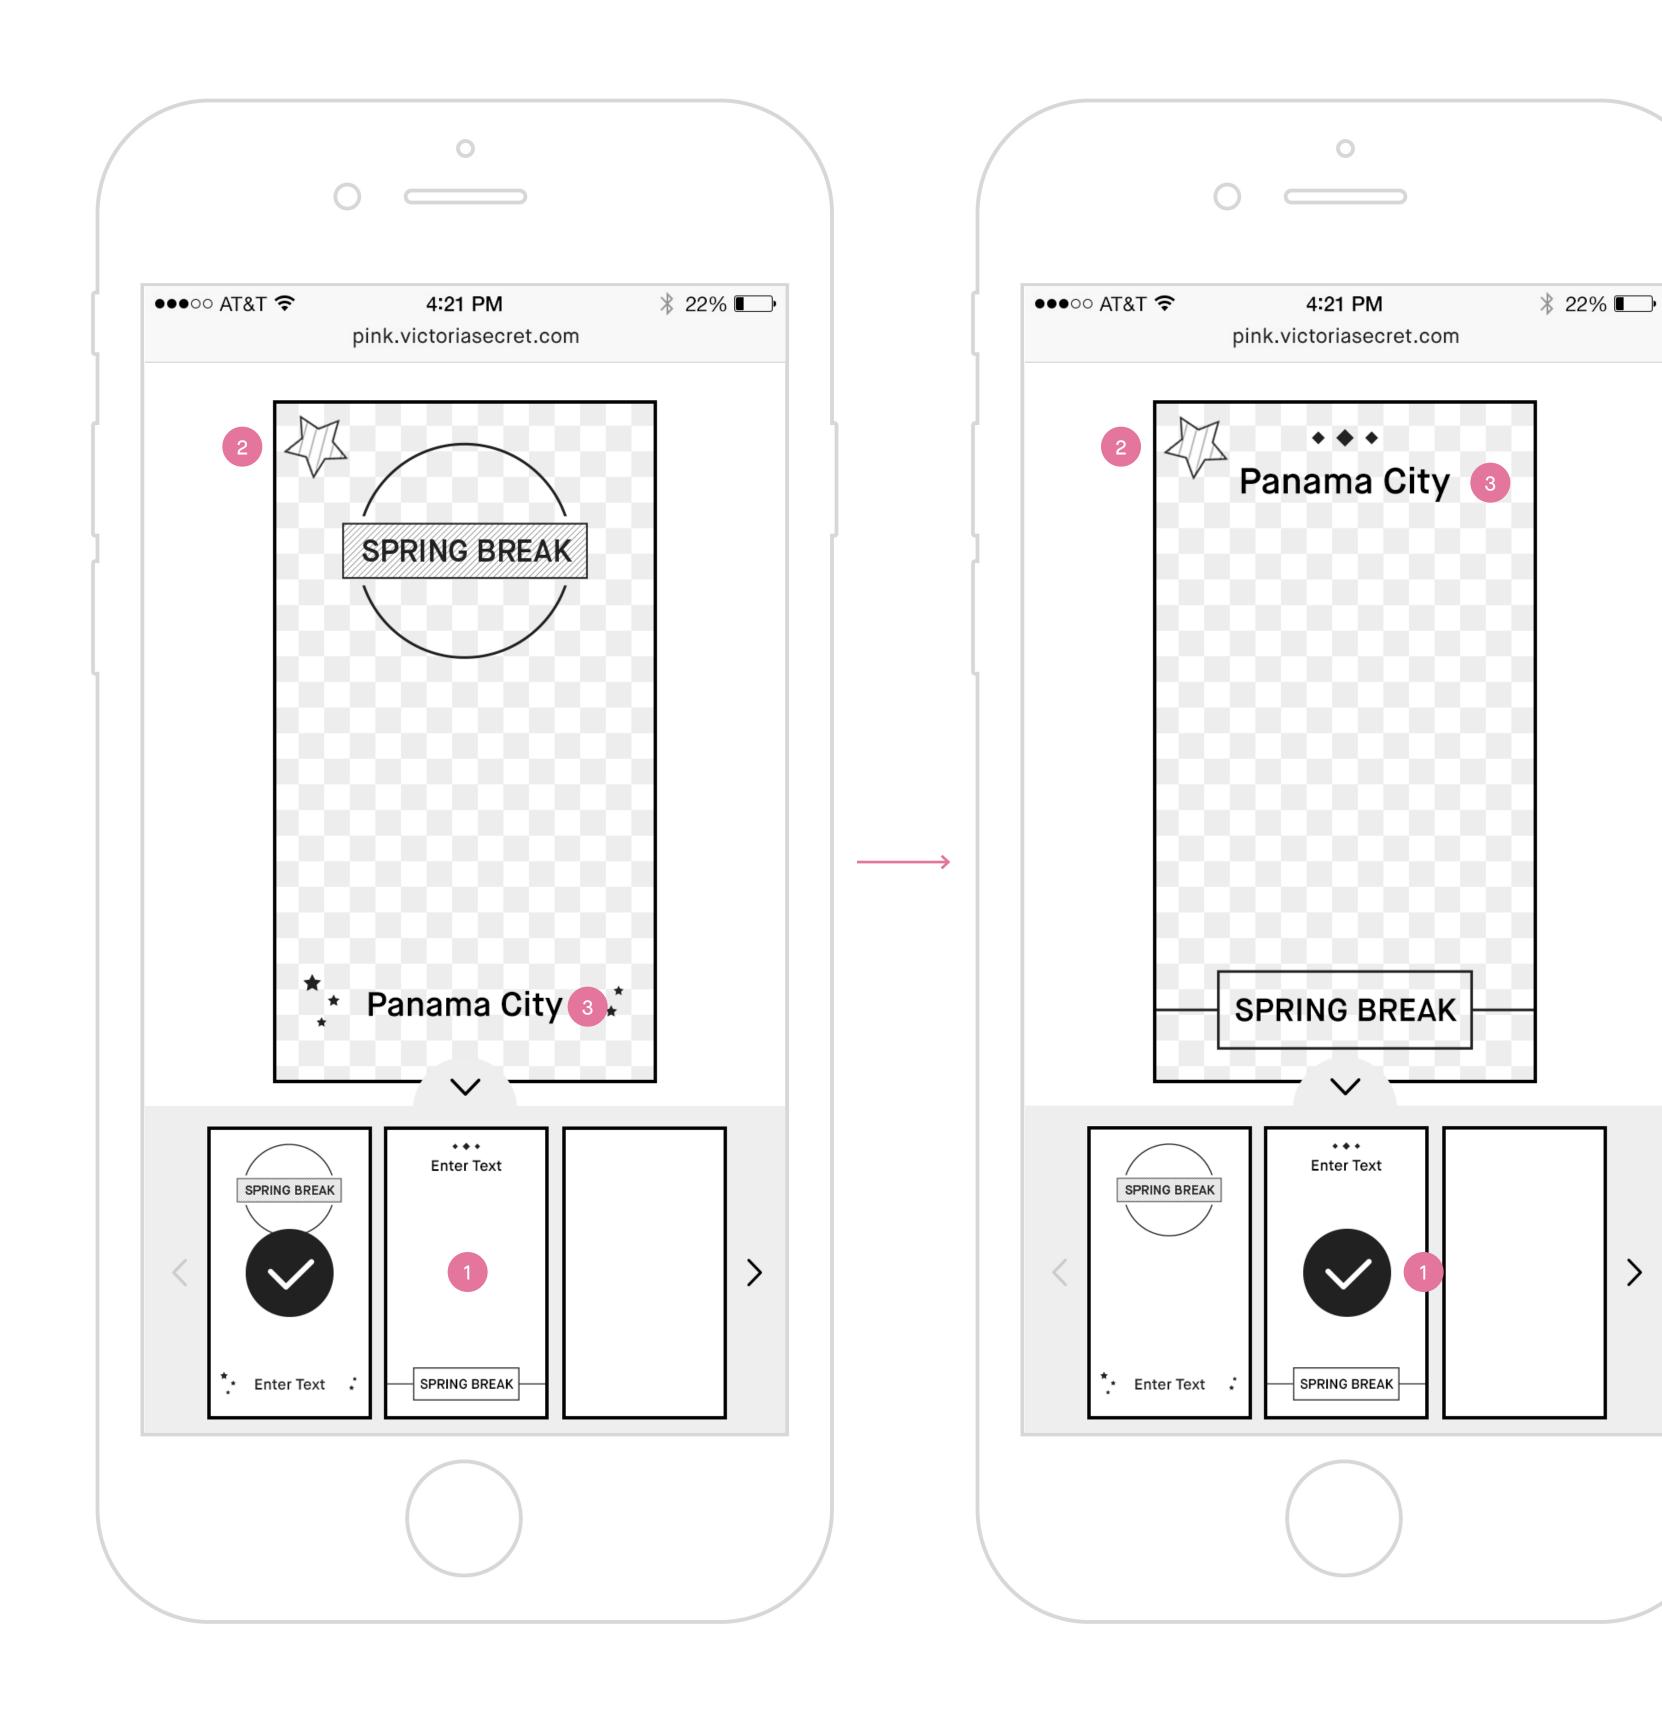

## **Switching Templates**

- 1. Switching templates Tapping on another template thumbnail will update on page her selected template with all her current customization settings.
- 2. Fun stuff/stickers When she switches between filters, keep her stickers where she placed it.
- 3. Text field When she switches between filters, keep the input she entered.

## Customization Tools — Fun Stuff/Stickers and Switching Templates

| #  | PHASE | STORY                                                                                                | DETAILS                                                                                                                                                                 |
|----|-------|------------------------------------------------------------------------------------------------------|-------------------------------------------------------------------------------------------------------------------------------------------------------------------------|
| 16 | N/A   | As a signed in user, I would like to add/remove fun sticker to my Spring<br>Break Geo-filter.        | <ul> <li>Display stickers option. Numbers of stickers *TBD by creative.*</li> <li>Scaling is not allowed but she can rotate, move or delete.</li> </ul>                 |
|    |       |                                                                                                      | Add                                                                                                                                                                     |
|    |       |                                                                                                      | · A maximum of 2 stickers are allowed.                                                                                                                                  |
|    |       |                                                                                                      | • Tap sticker to add. Sticker will be placed randomly on canvas outside of restricted area and should not overlap each other if 2 stickers are placed at the same time. |
|    |       |                                                                                                      | · Disable stickers to tap & add when she has added 2 stickers to her canvas.                                                                                            |
|    |       |                                                                                                      | Remove                                                                                                                                                                  |
|    |       |                                                                                                      | <ul> <li>Tap delete icon in upper right corner to remove sticker.</li> </ul>                                                                                            |
|    |       |                                                                                                      | • Drag sticker out of canvas to remove it.                                                                                                                              |
|    |       |                                                                                                      | · When sticker is out of canvas, display notification popup "Removed."                                                                                                  |
|    |       |                                                                                                      | • Enable stickers to tap & add when she has less than 2 stickers on her canvas.                                                                                         |
| 17 | N/A   | As a signed in user, I would like to rotate the fun sticker on my Spring Break Geo-filter.           | • Tap and hold rotate icon on sticker to rotate.                                                                                                                        |
| 18 | N/A   | As a signed in user, I would like to move my fun sticker to a different                              | • Tap and hold on the sticker to move it around.                                                                                                                        |
|    |       | location on my Spring Break Geo-filter.                                                              | • On tap & hold, a boxed out area in the middle of canvas will be visible with hinting copy to let her know it is                                                       |
|    |       |                                                                                                      | best not to place sticker in there.                                                                                                                                     |
|    |       |                                                                                                      | <ul> <li>Size of restricted area *TBD by Creative*</li> </ul>                                                                                                           |
| 19 | N/A   | As a signed in user, I would like to keep my customization settings when I switch between templates. | · When she switches between templates, keep all her customization settings.                                                                                             |
| 20 | N/A   | As a signed in user, I would like to confirm that I have finished                                    | · Display CTA "All set."                                                                                                                                                |
|    |       | customizing my Spring Break Geo-filter.                                                              | • Tap CTA serve up post page.                                                                                                                                           |
| 21 | N/A   | As a signed in user, I would like to reset my customized Spring Break                                | · Display CTA "Start Over."                                                                                                                                             |
|    |       | Geo-filter to the default template.                                                                  | <ul> <li>Tap CTA clear all customize settings and reset back to default template.</li> </ul>                                                                            |