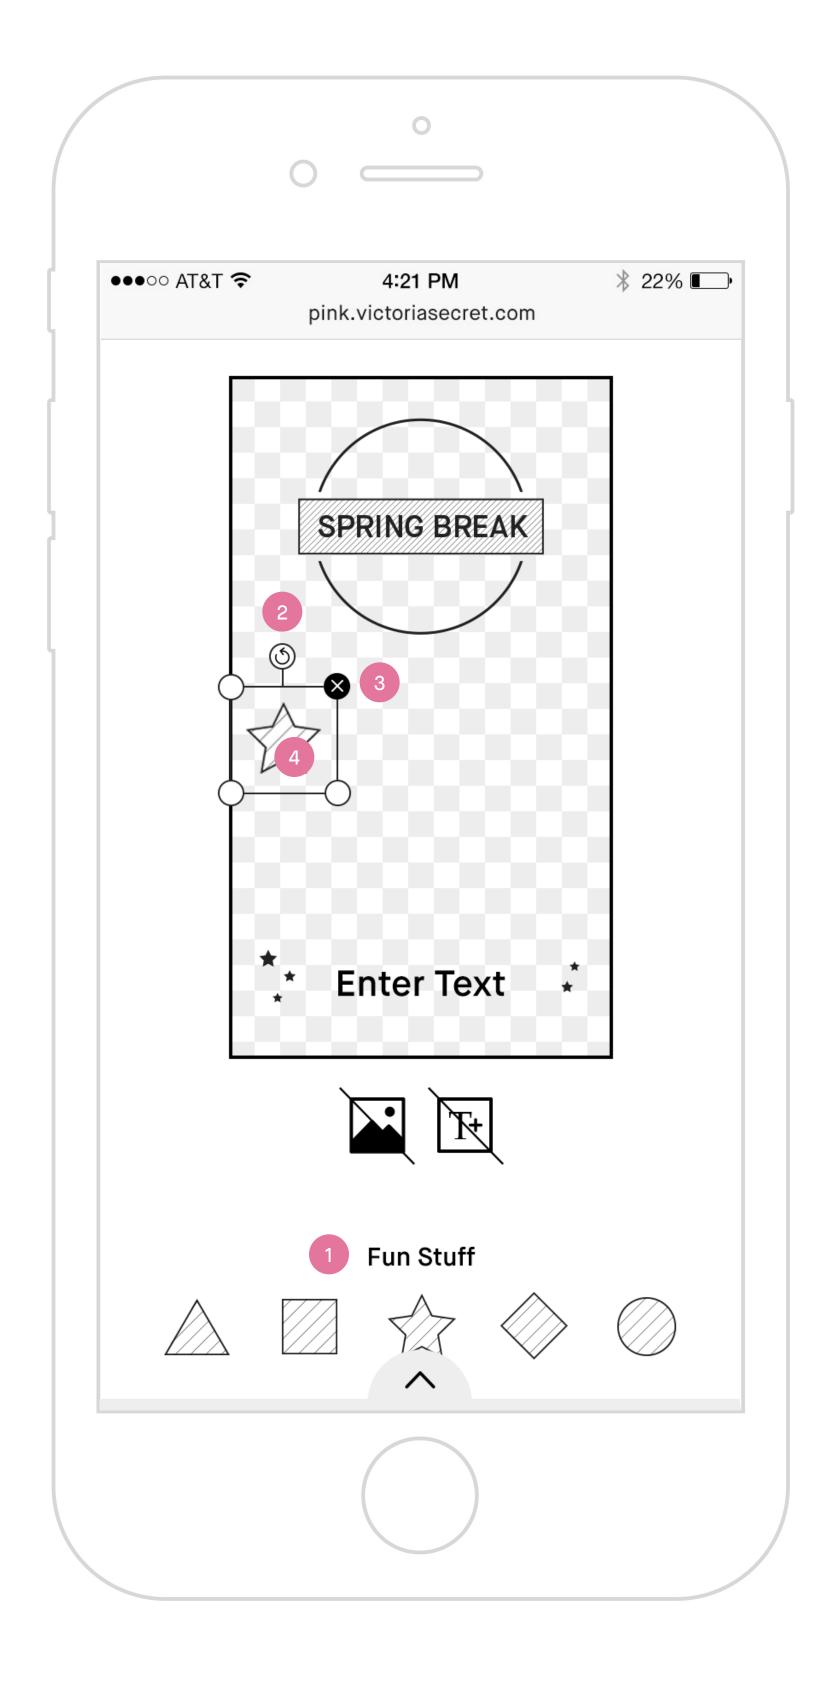

#### Fun Stuff/Sticker

- 1. Fun stuff/stickers Tapping on it will add fun sticker to her canvas. A maximum of 2 stickers are allowed to add. Scaling is not allowed but she can rotate, move or delete.
- 2. Rotate Tap and hold on the rotate icon will rotate the sticker.
- 3. Delete Tap on the delete icon will remove the sticker.
- **4. Move** Tap and hold on the sticker itself will move it around.
- 5. Restricted area When tap and hold on sticker to move it, a boxed out area in the middle of canvas will be visible with hinting copy to let her know it is best not to place sticker in there.
- 6. Size of restricted area \*TBD by Creative.\*
- 7. Remove Tap and move sticker to outside of canvas will display notification popup "Removed" and letting go will remove it.

All pages will include PINK / PINK NATION mobile site global nav on top and global footer at the bottom.