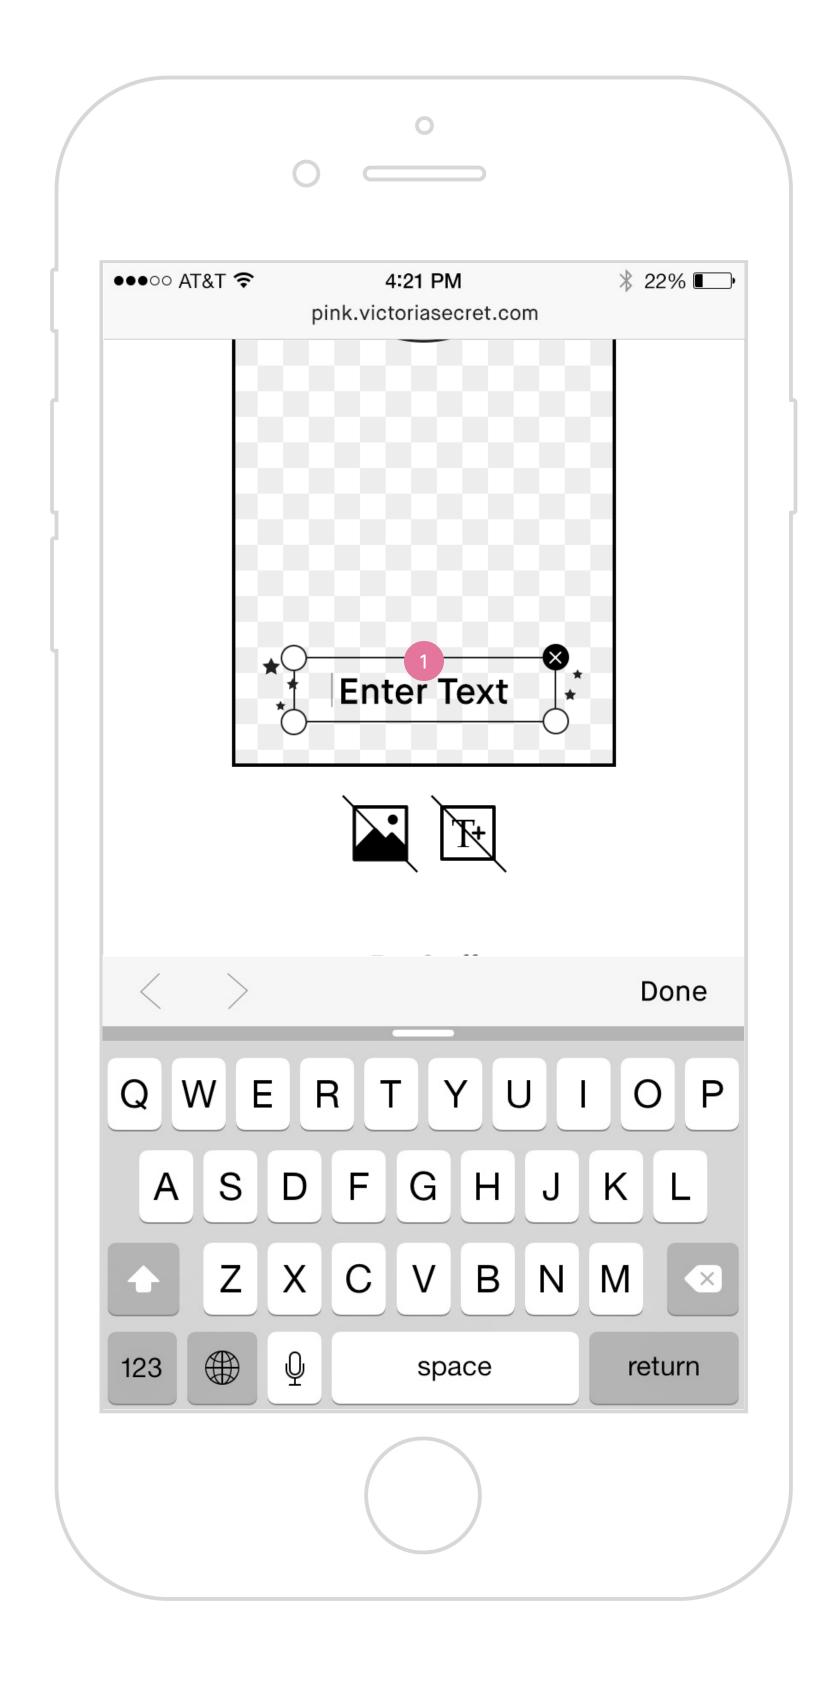

#### Text Field

- 1. Text field Can edit and add/remove. Cannot rotate, scale or move around. Tapping on the delete icon in upper right corner will remove this text field.
- 2. Text field icon disable Only one text field is allowed.
- 3. Text field icon enable Tapping on it will add the removed text field back to its original location.

## Customization Tools — Toggle Background Image and Text Field

| #  | PHASE | STORY                                                                                            | DETAILS                                                                                                                                                                                                                                                                                                                                                                                                                                                                                                                                                                                                                                                                          |
|----|-------|--------------------------------------------------------------------------------------------------|----------------------------------------------------------------------------------------------------------------------------------------------------------------------------------------------------------------------------------------------------------------------------------------------------------------------------------------------------------------------------------------------------------------------------------------------------------------------------------------------------------------------------------------------------------------------------------------------------------------------------------------------------------------------------------|
| 13 | N/A   | As a signed in user, I would like to toggle the background on/off on my Spring Break Geo-filter. | • Tap icon to hide background image, showing only filter in transparent background and vice versa.                                                                                                                                                                                                                                                                                                                                                                                                                                                                                                                                                                               |
| 14 | N/A   | As a signed in user, I would like to edit "Enter text" on my Spring Break<br>Geo-filter.         | <ul> <li>Tap into text field to activate.</li> <li>When activate show a blinking cursor at the beginning of the field.</li> <li>Keep text field in focus, centered on screen with keyboard expanded.</li> <li>When typing, remove default text "Enter Text" and replace with user's input.</li> <li>Allow text entry up to maximum of *TBD by creative* characters.</li> <li>Display her entered text to creative specifications (font, point size and alignment).</li> <li>Text size will conform to character count; larger text for fewer characters, smaller text for greater characters; per design spec.</li> <li>Moving, rotating and scaling are not allowed.</li> </ul> |
| 15 | N/A   | As a signed in user, I would like to add/remove "Enter Text" on my Spring Break Geo-filter.      | <ul> <li>Only one text field is allowed.</li> <li>Remove</li> <li>Tap delete icon on upper right corner to remove text.</li> <li>Enable add text field icon.</li> <li>Add</li> <li>Tap icon to add text field back to its original location.</li> <li>Disable add text field icon.</li> </ul>                                                                                                                                                                                                                                                                                                                                                                                    |