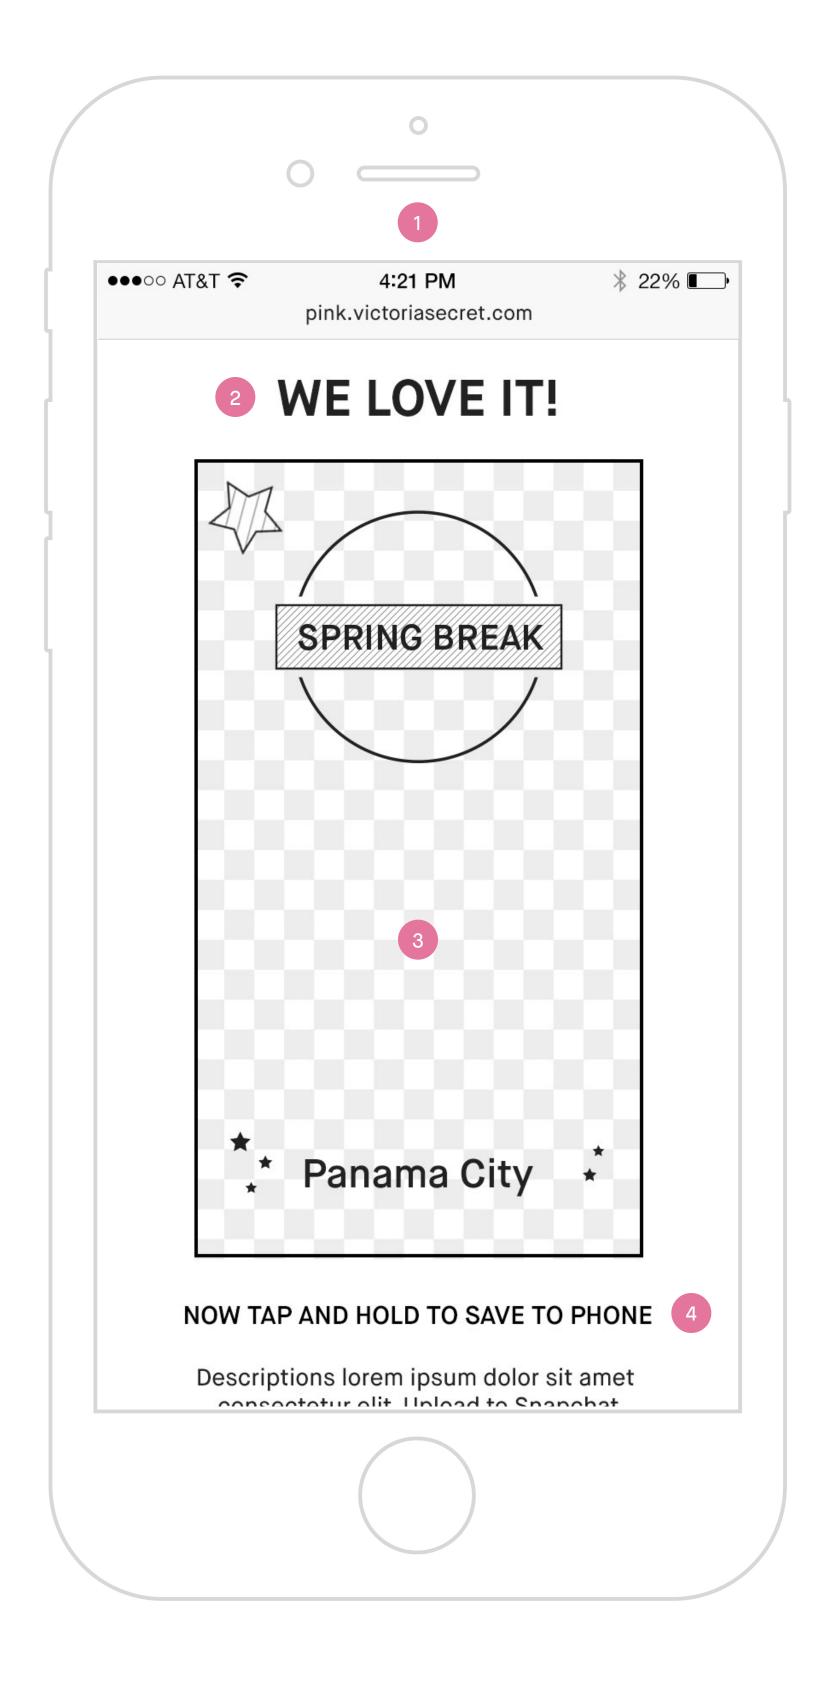

#### Post Customization Page

- 1. Spring Break Geo-filter post customization page.
- 2. Lockup of post page.
- 3. Spring Break Geo-filter she created Hide background image showing only the filter in a transparent background.
- **4. Instruction to save** Tap and hold on the filter she created will bring up option to save to her device photo album.
- 5. Link to Snapchat Geo-filter service page Tapping on it will open Snapchat Geo-filter service upload page in a new tab.
- 6. Link back to Spring Break Geo-filter Creator Toolslanding page Tapping on it will load Tools landingpage on same tab.
- 7. Links to legal copy Tapping on it will bring up the Legal Terms and Conditions in an overlay/modal.

## Post Customization Page

| #  | PHASE | STORY                                                                                             | DETAILS                                                                                                                                                              |
|----|-------|---------------------------------------------------------------------------------------------------|----------------------------------------------------------------------------------------------------------------------------------------------------------------------|
| 22 | N/A   | As a signed in user, I would like to save my Spring Break Geo-filter to my device.                | <ul> <li>Display copy "Tap and hold to save image."</li> <li>User can tap and hold to save filter to her Photo Library.</li> </ul>                                   |
| 23 | N/A   | As a signed in user, I would like to upload my Spring Break Geo-filter to Snapchat service tools. | <ul> <li>Display link to Snapchat Geo-filter upload service tools.</li> <li>Tap link brings her to Snapchat Geo-filter upload service tools in a new tab.</li> </ul> |
| 24 | N/A   | As a signed in user, I would like to make another Spring Break Geo-filter when I completed one.   | <ul> <li>Display link to make another Spring Break Geo-filter.</li> <li>Tap link brings her back to Tools landing page in same tab.</li> </ul>                       |