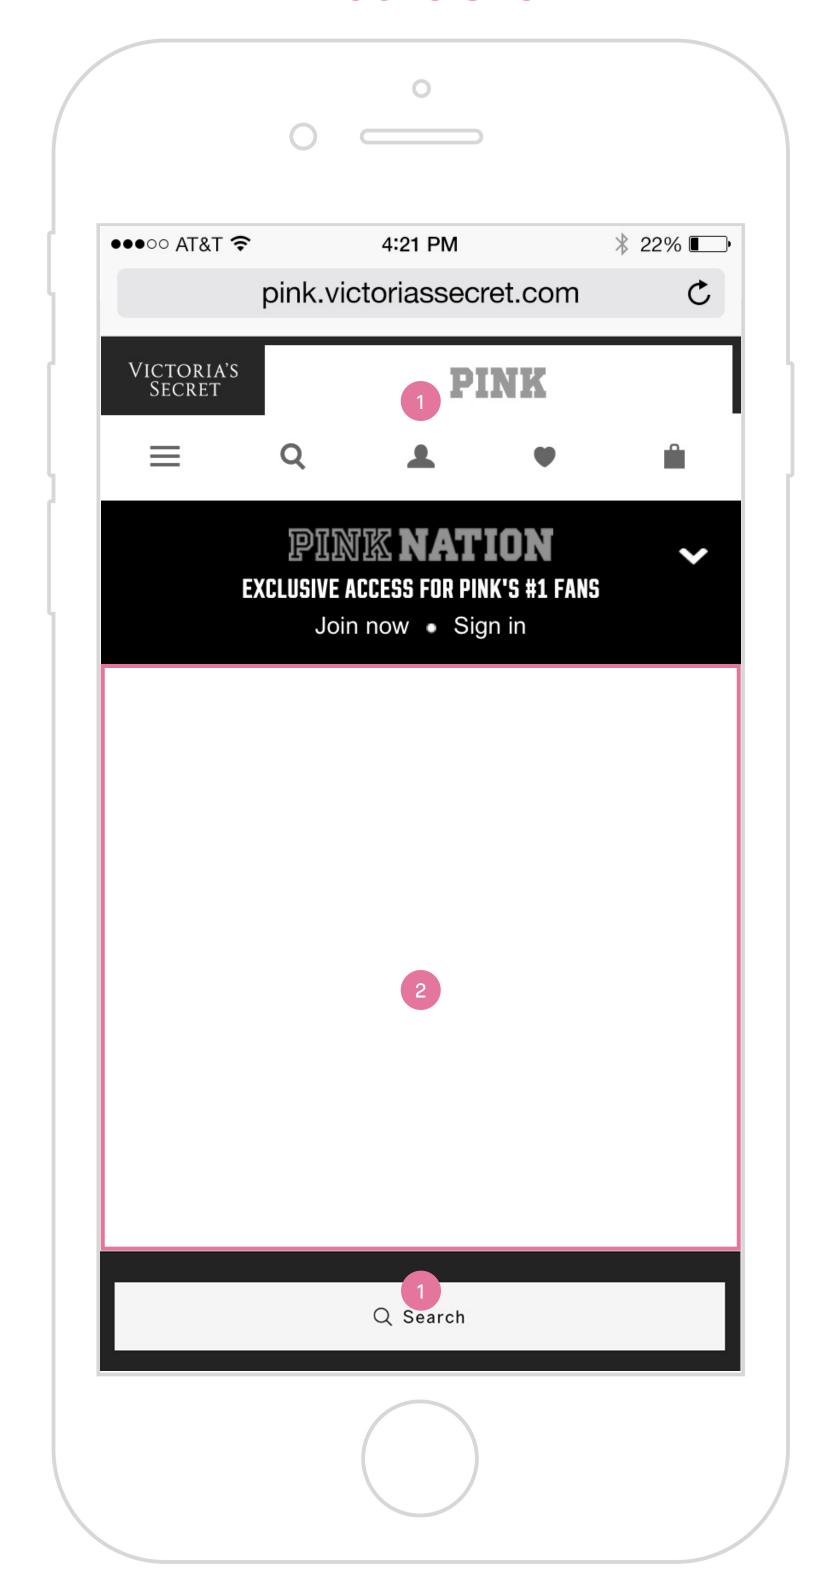

## Mobile site & App

- 1. Mobile site global nav & footer All mobile site pages will include PINK/PINK Nation mobile site global nav on top and footer at the bottom.
- 2. Content Experience and engagement content.
- 3. In-app Will not include mobile site global nav & footer.

  Will have a title bar on top of experience.

All pages will include PINK / PINK NATION mobile site global nav on top and global footer at the bottom.