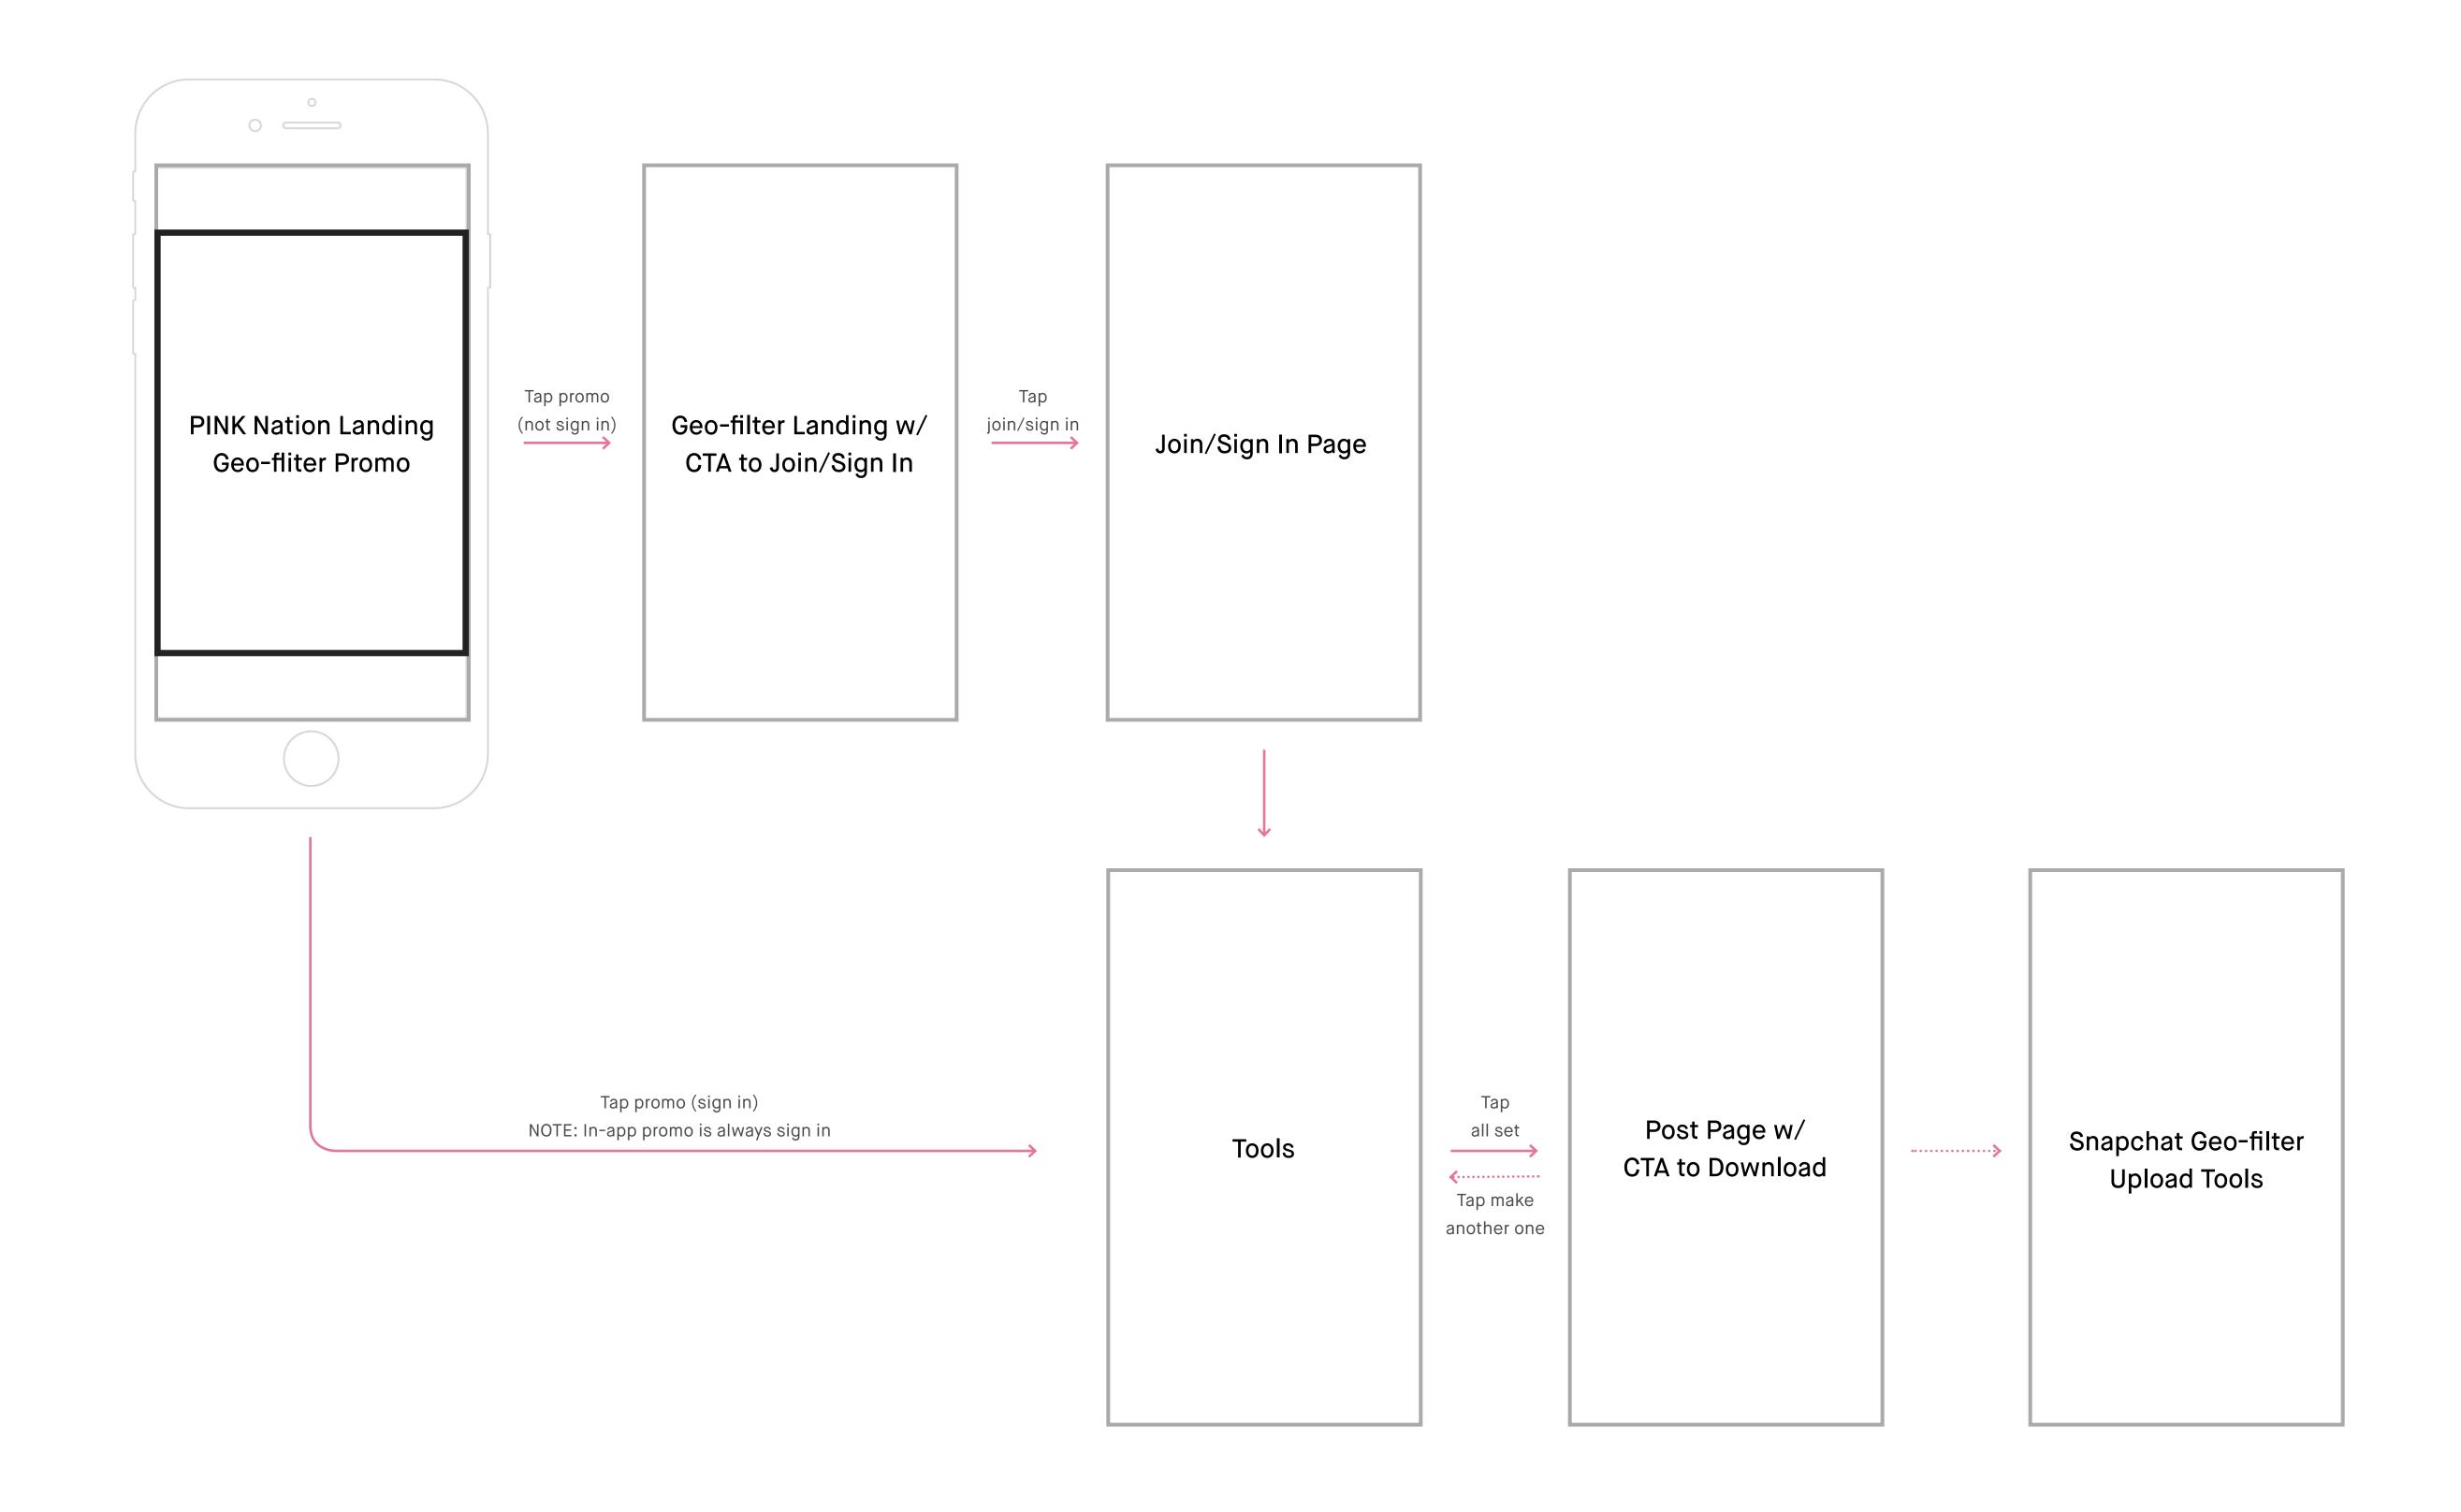

#### **Architecture Overview**

| Core Screens & Flow                                          | 3      |
|--------------------------------------------------------------|--------|
| Wireframes & Requirements                                    |        |
| Global Nav & Footer                                          | 4      |
| Landing (Not Sign In)                                        | 5 - 6  |
| Tools Landing (Sign In)                                      | 7 - 8  |
| Customization Tools: Toggle Background Image, Text Field     | 9 - 13 |
| Customization Tools: Fun Stuff/Stickers, Switching Templates | 14 - 1 |
| Post Customization                                           | 17 - 1 |
| Overall                                                      | 19     |

## Mobile site & App

- 1. Mobile site global nav & footer All mobile site pages will include PINK/PINK Nation mobile site global nav on top and footer at the bottom.
- 2. Content Experience and engagement content.
- 3. In-app Will not include mobile site global nav & footer.

  Will have a title bar on top of experience.

All pages will include PINK / PINK NATION mobile site global nav on top and global footer at the bottom.