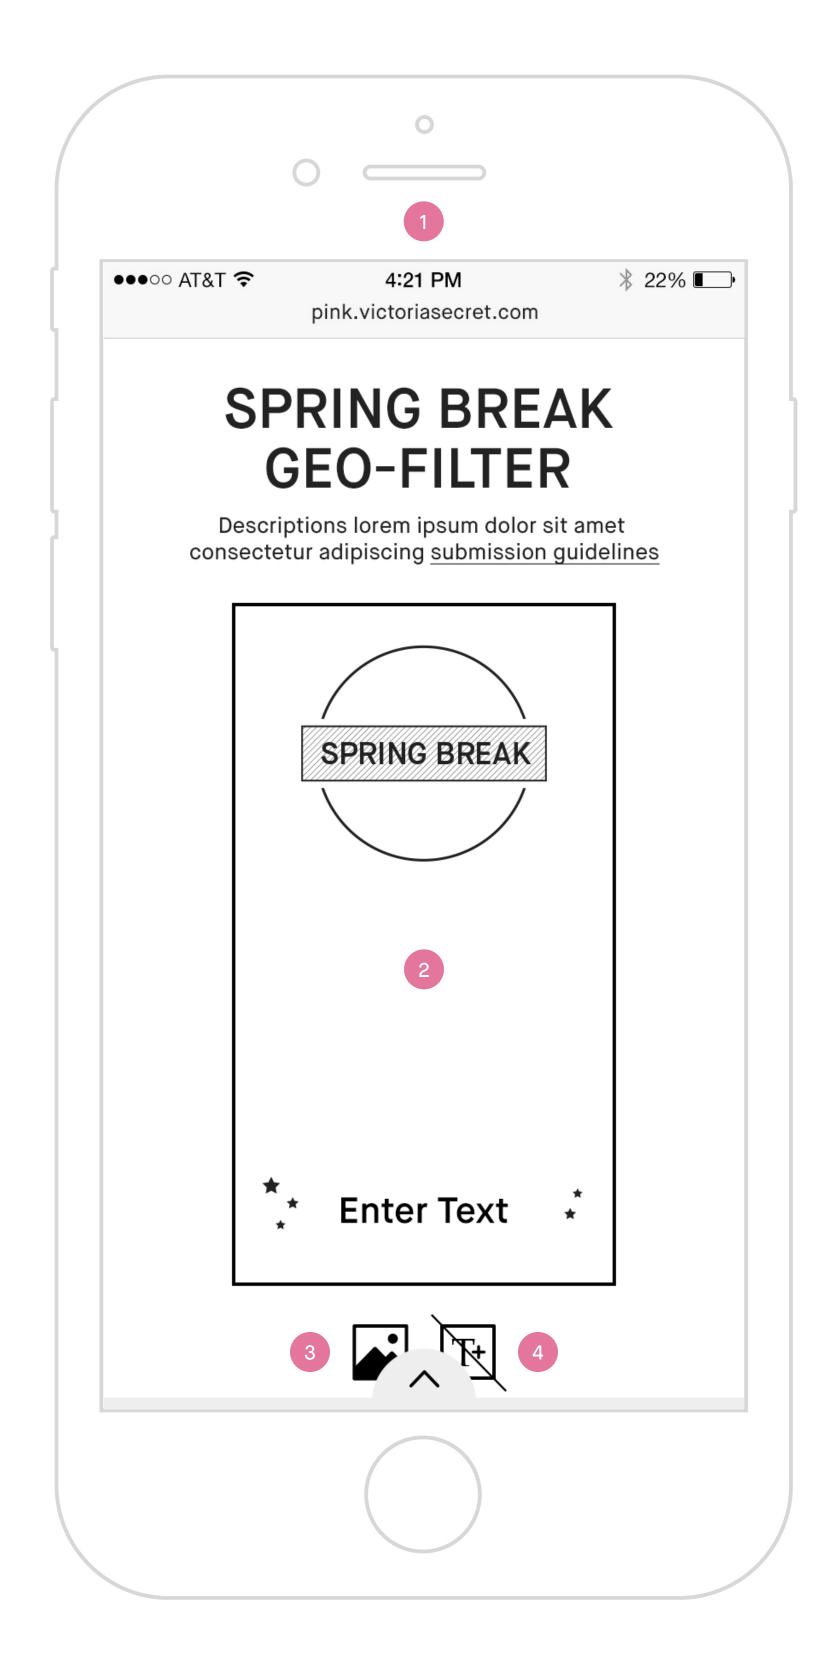

#### **Customization Tools**

- Spring Break Geo-filter Tools landing Sign in and when she has selected a template.
- 2. Canvas Her work in progress Spring Break Geo-filter canvas.
- 3. Toggle background image, on/off Tapping on it will turn the background on or off.
- 4. Add new text field Tapping on it will add a new text field onto the canvas. It is default to disable state because we are allowing one text field (i.e. "Enter Text") which is on the default template.
- **5.Fun stuff/stickers** Tapping on it will add fun sticker to her canvas. A maximum of 2 stickers are allowed.
- **6. CTA to confirm customization** Tapping on it will take her to the post page w/ CTA to download to her device.
- 7. Start over Tapping on it will reset the canvas to the default template.
- 8. Links to legal copy Tapping on it will bring up the Legal Terms and Conditions in an overlay/modal.
- 9. Templates selection module Anchored to the bottom of browser. Tapping on it will expand the module and vice versa.

All pages will include PINK / PINK NATION mobile site global nav on top and global footer at the bottom.