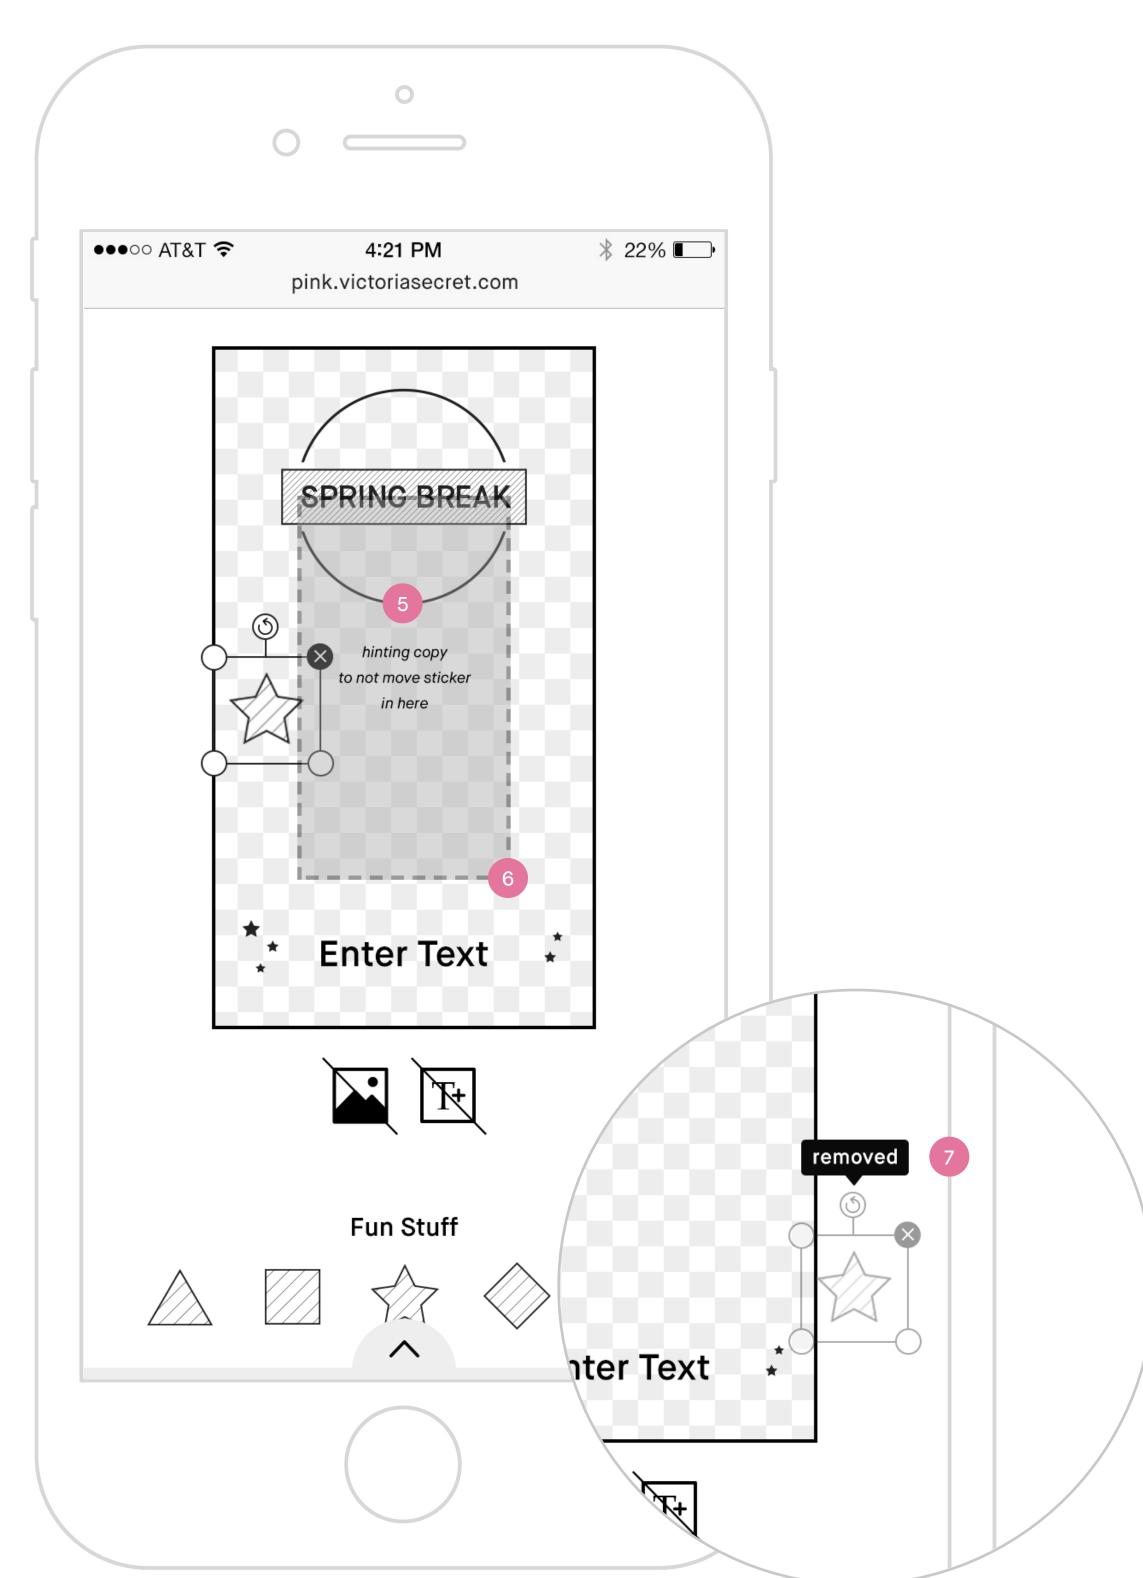

#### Fun Stuff/Sticker

- 1. Fun stuff/stickers Tapping on it will add fun sticker to her canvas. A maximum of 2 stickers are allowed to add. Scaling is not allowed but she can rotate, move or delete.
- 2. Rotate Tap and hold on the rotate icon will rotate the sticker.
- 3. Delete Tap on the delete icon will remove the sticker.
- **4. Move** Tap and hold on the sticker itself will move it around.
- 5. Restricted area When tap and hold on sticker to move it, a boxed out area in the middle of canvas will be visible with hinting copy to let her know it is best not to place sticker in there.
- 6. Size of restricted area \*TBD by Creative.\*
- 7. Remove Tap and move sticker to outside of canvas will display notification popup "Removed" and letting go will remove it.

All pages will include PINK / PINK NATION mobile site global nav on top and global footer at the bottom.