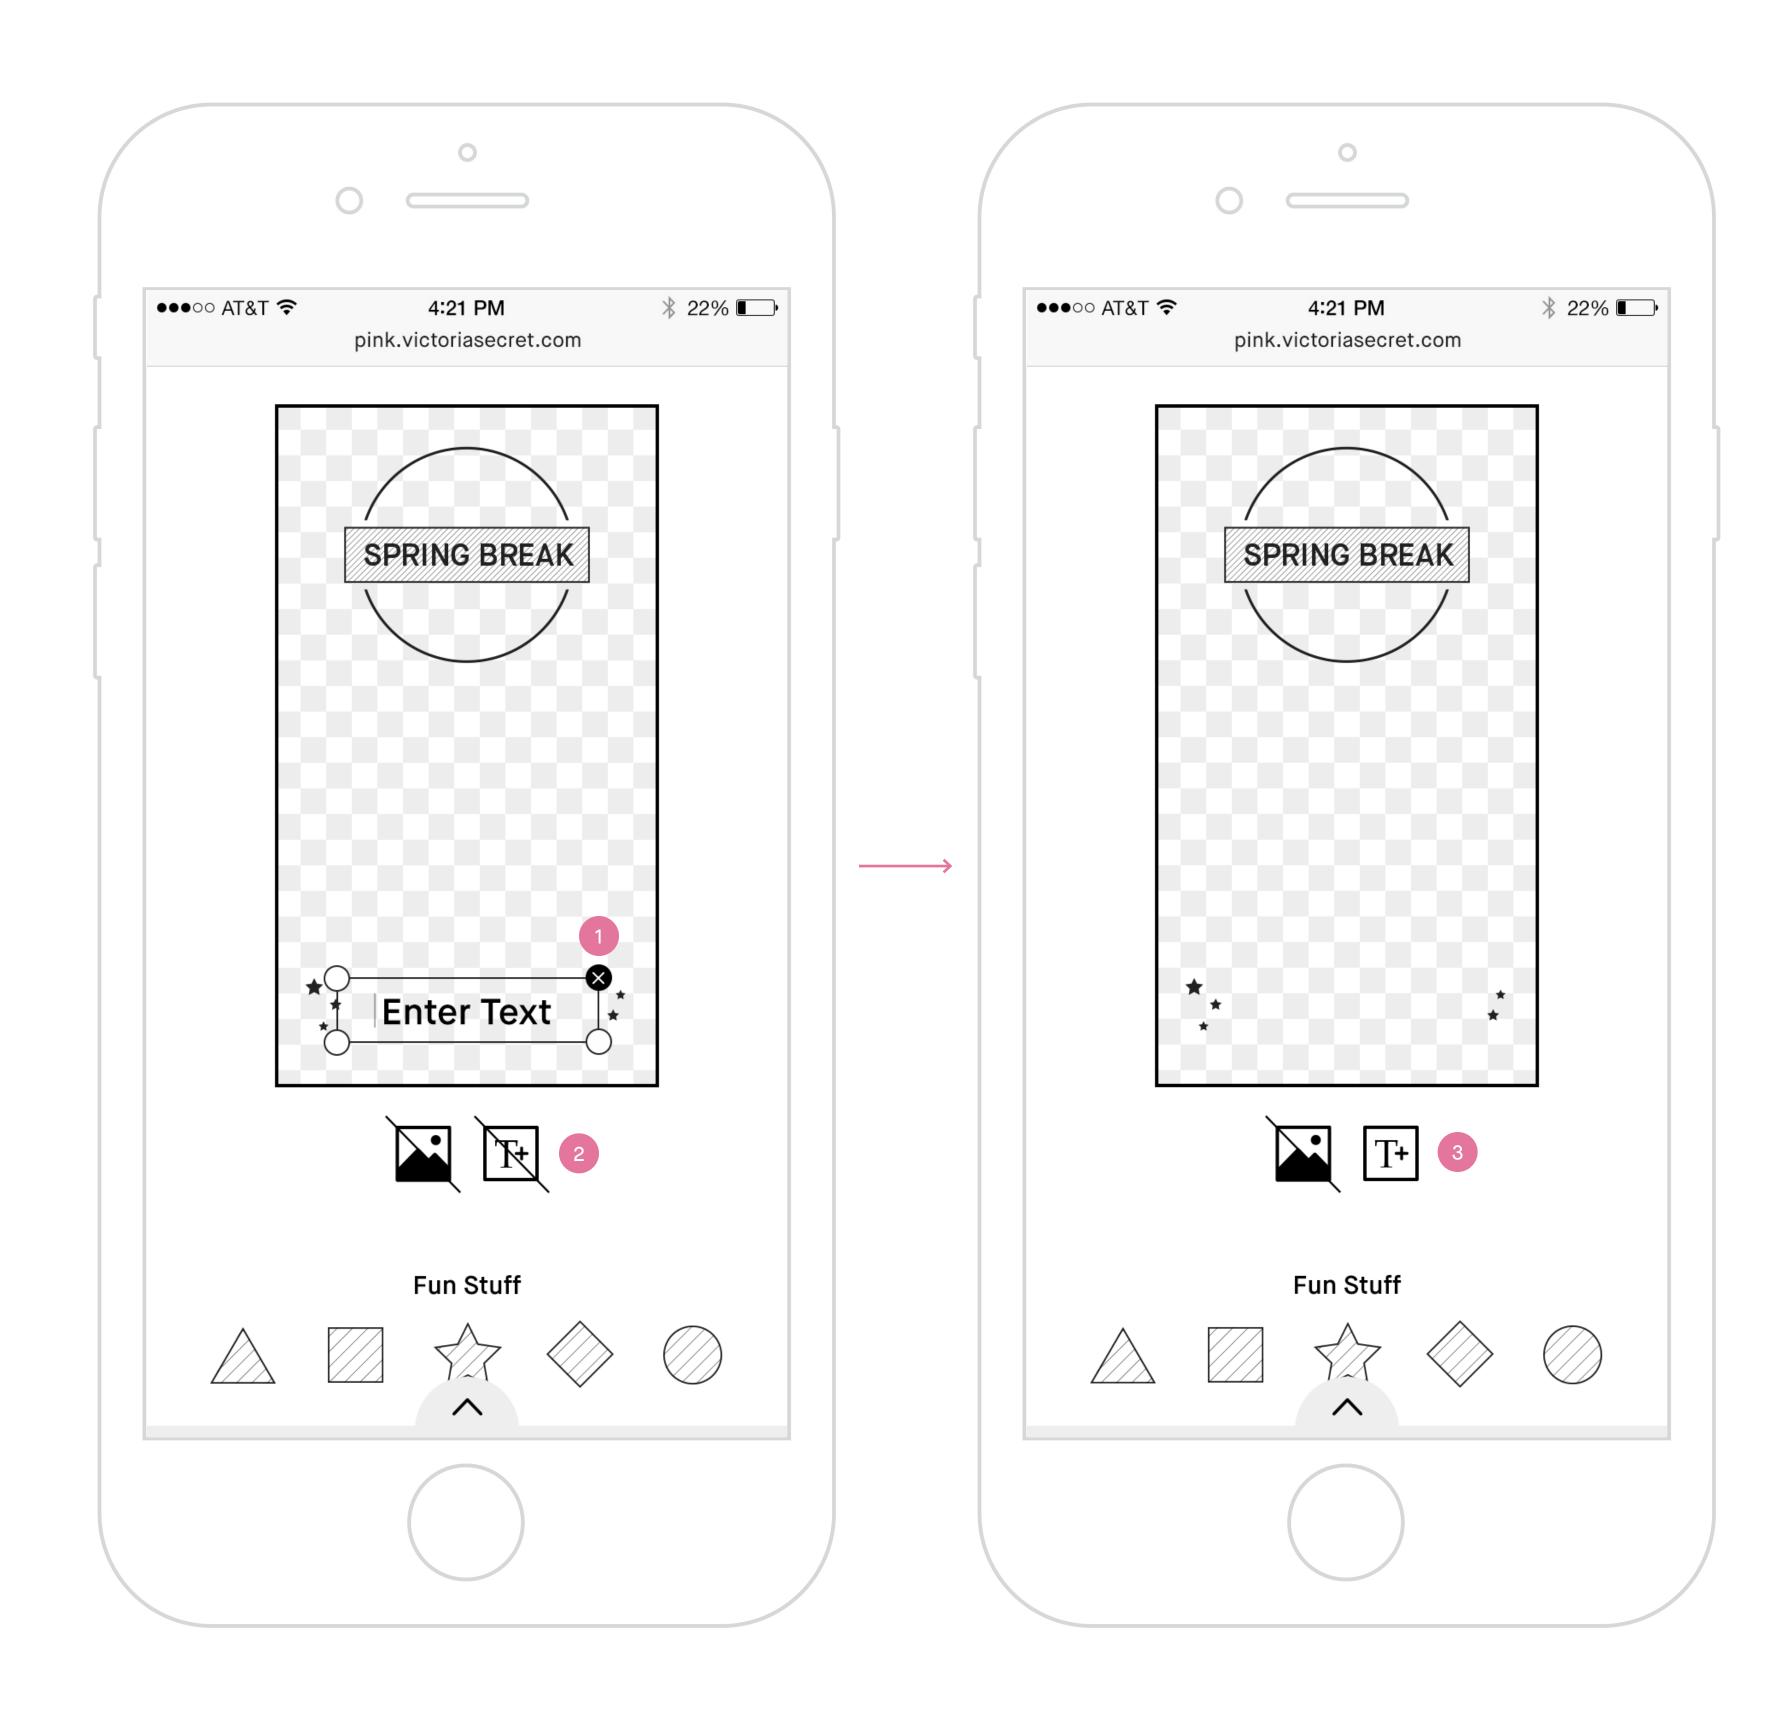

#### Text Field

- 1. Text field Can edit and add/remove. Cannot rotate, scale or move around. Tapping on the delete icon in upper right corner will remove this text field.
- 2. Text field icon disable Only one text field is allowed.
- 3. Text field icon enable Tapping on it will add the removed text field back to its original location.