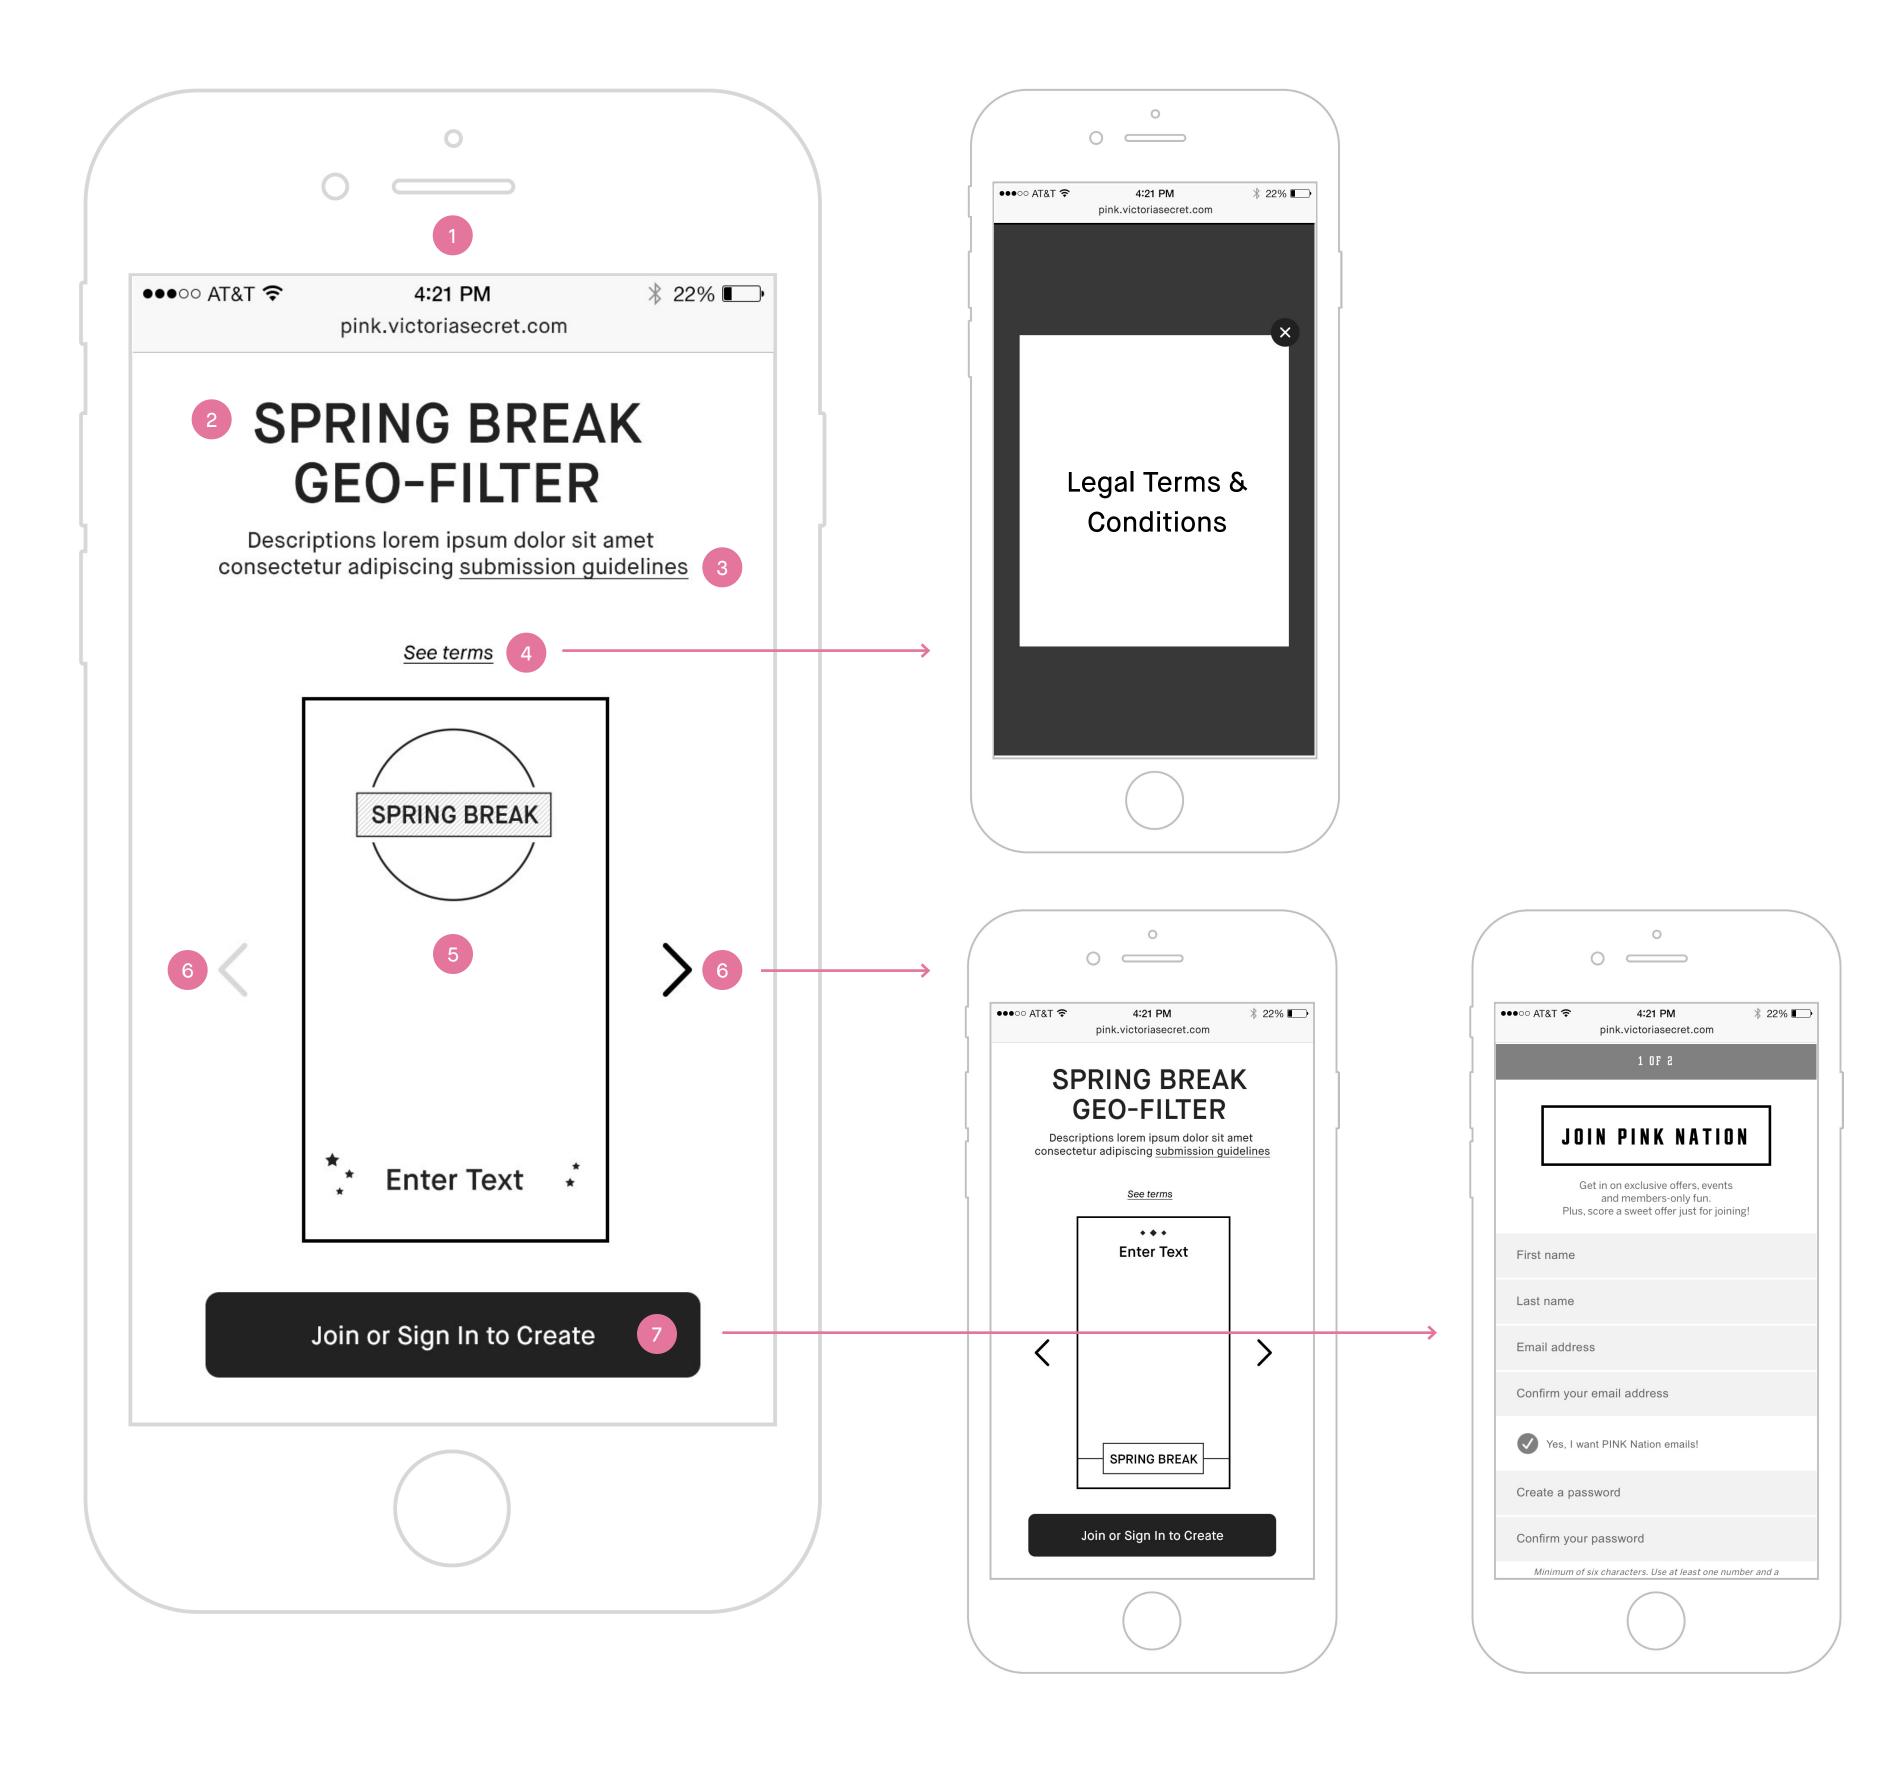

#### Landing (Not Sign In)

- 1. Spring Break Geo-filter landing Not sign in.
- 2. Lockup and description of Spring Break Geo-filter.
- 3. Links to Snapchat Geo-filter submission guidelines
- Tapping on it will bring up Snapchat Geo-filter submission guidelines page in a new tab.
- **4. Links to legal copy** Tapping on it will bring up the Legal Terms and Conditions in an overlay/modal.
- 5. Spring Break Geo-filter templates Swipe left and right or tap prev and next arrow to look through different templates.
- **6. Prev/next arrows** Tap arrow to see next templates.

  Disable prev/left arrow on first template and next/right arrow on last template.
- 7. CTA/link join or sign in to create Tapping on it will take user to standard mobile join PINK Nation screen in same tab.

## Landing (Not Sign In)

| # | PHASE | STORY                                                                                                                         | DETAILS                                                                                                                                                                                                                                                                                                                                                                                                                                                      |
|---|-------|-------------------------------------------------------------------------------------------------------------------------------|--------------------------------------------------------------------------------------------------------------------------------------------------------------------------------------------------------------------------------------------------------------------------------------------------------------------------------------------------------------------------------------------------------------------------------------------------------------|
| 1 | N/A   | As a signed out user, I would like to learn about PN Spring Break Custom<br>Geo-filter Creator Tools.                         | • Display Spring Break Custom Geo-filter Creator information in lockup including title and subcopy.                                                                                                                                                                                                                                                                                                                                                          |
| 2 | N/A   | As a signed out user, I would like to learn about Snapchat Geo-filter submission guidelines.                                  | <ul> <li>Display link to Snapchat Geo-filter submission guidelines on landing subcopy.</li> <li>Tap link opens Snapchat Geo-filter submission guidelines page in a new tab.</li> </ul>                                                                                                                                                                                                                                                                       |
| 3 | N/A   | As a signed out user, I would like to see different Spring Break Geo-filter templates.                                        | <ul> <li>Display all templates in a horizontal slideshow.</li> <li>On load, first template is centered on screen w/ prev and next arrow to hint horizontal swipe.</li> <li>Swipe left and right to browse through a series of templates. Do not loop.</li> <li>Tap prev and next arrow to browse through different templates. Do not loop.</li> <li>Disable prev/left arrow when displaying first template and next/right arrow on last template.</li> </ul> |
| 4 | N/A   | As a creative team, we would like to provide a series of Spring Break<br>Geo-filter templates for her to customize.           | • # of templates *TBD by creative.*                                                                                                                                                                                                                                                                                                                                                                                                                          |
| 5 | N/A   | As a signed out user, I would like to signup/login to customize my own Spring Break Geo-filter.                               | <ul> <li>Display CTA "Join/Sign In."</li> <li>Tap CTA serves standard sign in flow.</li> <li>Following sign in, serve Geo-filter Creator Tools landing page, on load default to the first template in the module.</li> </ul>                                                                                                                                                                                                                                 |
| 6 | N/A   | As a signed out user, I would like to understand the legal details for using PN Spring Break Custom Geo-filter Creator Tools. | <ul> <li>Display link to legal details on pages throughout the experience.</li> <li>Tap legal opens Terms &amp; Conditions page. App on new screen and Mobile in an overlay on same tab.</li> </ul>                                                                                                                                                                                                                                                          |