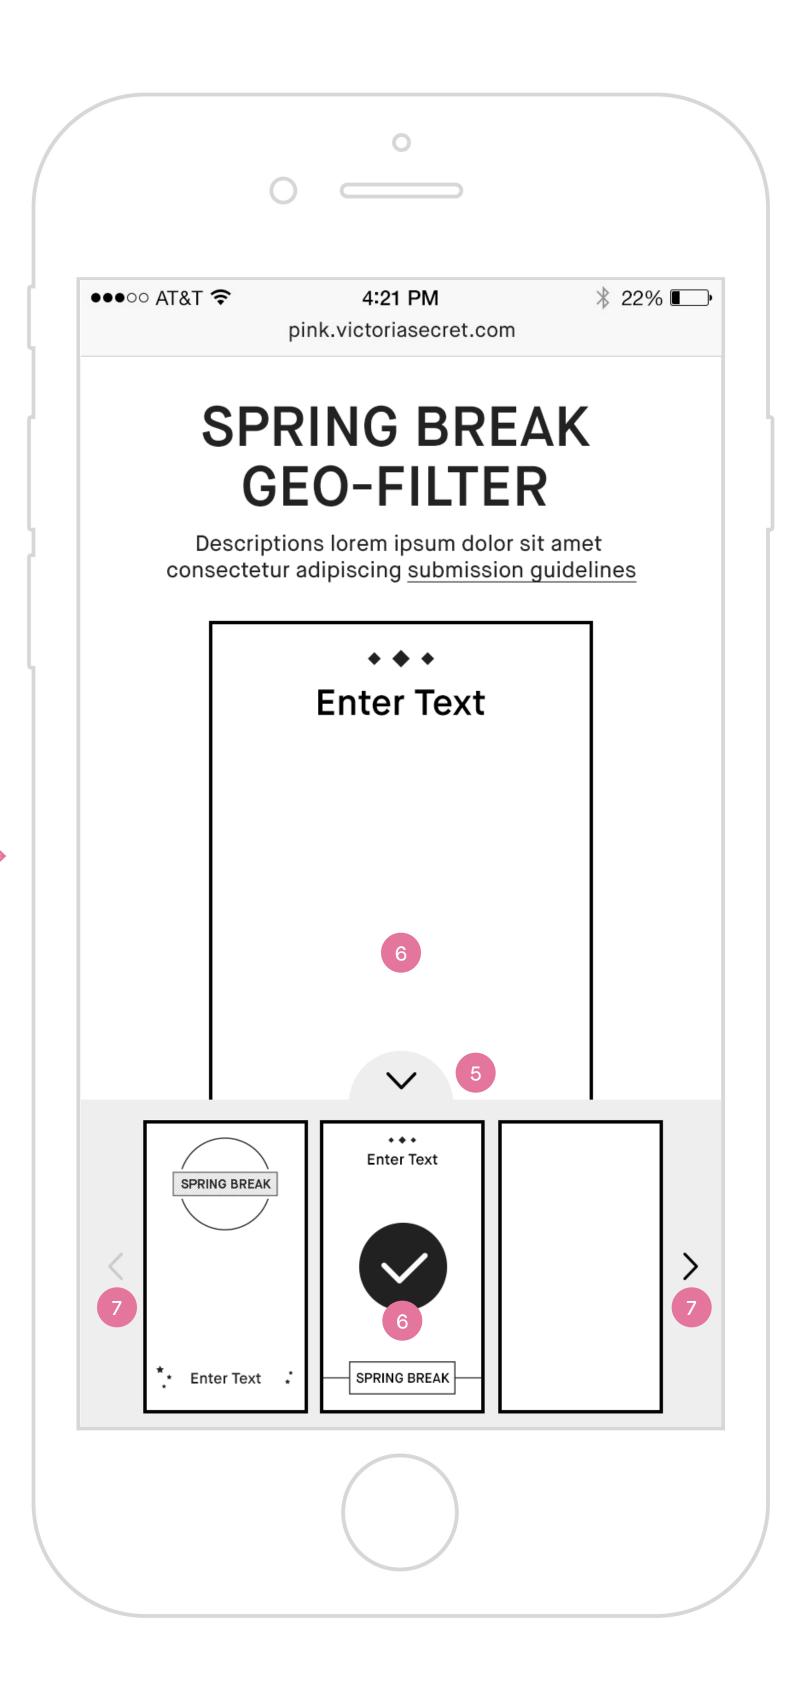

#### Tools Landing (Sign In)

- 1. Spring Break Geo-filter landing Sign in. This is also the tools landing page where she can select a template to start customizing her geo-filter.
- 2. Lockup and description of Spring Break Geo-filter.
- 3. Links to Snapchat Geo-filter submission guidelines
- Tapping on it will bring up Snapchat Geo-filter submission guidelines page in a new tab.
- **4. Canvas of default template.** On load, it is default to the first template in the module.
- 5. Spring Break Geo-filter templates module The module is anchored at the bottom of browser window. She can swipe left and right or tap prev and next arrow to look through different template thumbnails.
- **6. Select a template** Tap a template thumbnail to select. When select, update on page with selected template.
- 7. Prev/next arrows Tap arrow to see next group of template thumbnails. Disable prev/left arrow on first group and next/right arrow on last group.

## Tools Landing (Sign In)

| #  | PHASE | STORY                                                                                                                                 | DETAILS                                                                                                                                                                                                                                                                                                                                                                                                                                                                        |
|----|-------|---------------------------------------------------------------------------------------------------------------------------------------|--------------------------------------------------------------------------------------------------------------------------------------------------------------------------------------------------------------------------------------------------------------------------------------------------------------------------------------------------------------------------------------------------------------------------------------------------------------------------------|
| 7  | N/A   | As a signed in user, I would like to learn about PN Spring Break Custom<br>Geo-filter Creator Tools.                                  | • Display Spring Break Custom Geo-filter Creator information in lockup including title and subcopy.                                                                                                                                                                                                                                                                                                                                                                            |
| 8  | N/A   | As a signed in user, I would like to learn about Snapchat Geo-filter submission guidelines.                                           | <ul> <li>Display link to Snapchat Geo-filter submission guidelines on landing subcopy.</li> <li>Tap link opens Snapchat Geo-filter submission guidelines page in a new tab.</li> </ul>                                                                                                                                                                                                                                                                                         |
| 9  | N/A   | As a signed in user, I would like to understand the legal details for using PN Spring Break Custom Geo-filter Creator Tools.          | <ul> <li>Display link to legal details on pages throughout the experience.</li> <li>Tap legal opens Terms &amp; Conditions page. App on new screen and Mobile in an overlay on same tab.</li> </ul>                                                                                                                                                                                                                                                                            |
| 10 | N/A   | As a signed in user, I would like to see different Spring Break Geo-filter templates.                                                 | <ul> <li>Display templates module anchoring at the bottom of browser.</li> <li>Module contain a series of template thumbnails (i.e 3) w/ prev and next arrow to hint horizontal swipe.</li> <li>Swipe left and right to browse through a series of template thumbnails. Do not loop.</li> <li>Tab prev and next arrow brings up next group of template thumbnails. Do not loop.</li> <li>Disable prev/left arrow on first group and next/right arrow on last group.</li> </ul> |
| 11 | N/A   | As a signed in user, I would like to customize my own Spring Break Geofilter.                                                         | <ul> <li>On load</li> <li>Default to the first template in the module.</li> <li>Display first template thumbnail in selected state.</li> <li>Display all tools including toggle background icon, text field icon, fun stuff/stickers, CTA to confirm and CTA to start over.</li> </ul>                                                                                                                                                                                         |
|    |       |                                                                                                                                       | <ul> <li>Select template</li> <li>Tap template thumbnail to select.</li> <li>When select, display that template thumbnail in selected state.</li> <li>When select, update on page with selected template.</li> </ul>                                                                                                                                                                                                                                                           |
| 12 | N/A   | As a signed in user, I would like to see the template selection module minimized when I start customizing my Spring Break Geo-filter. | <ul> <li>Tap to focus on canvas will auto minimize the template selection module after a template has been selected.</li> <li>Tap collapse module icon to minimize module and vice versa.</li> </ul>                                                                                                                                                                                                                                                                           |