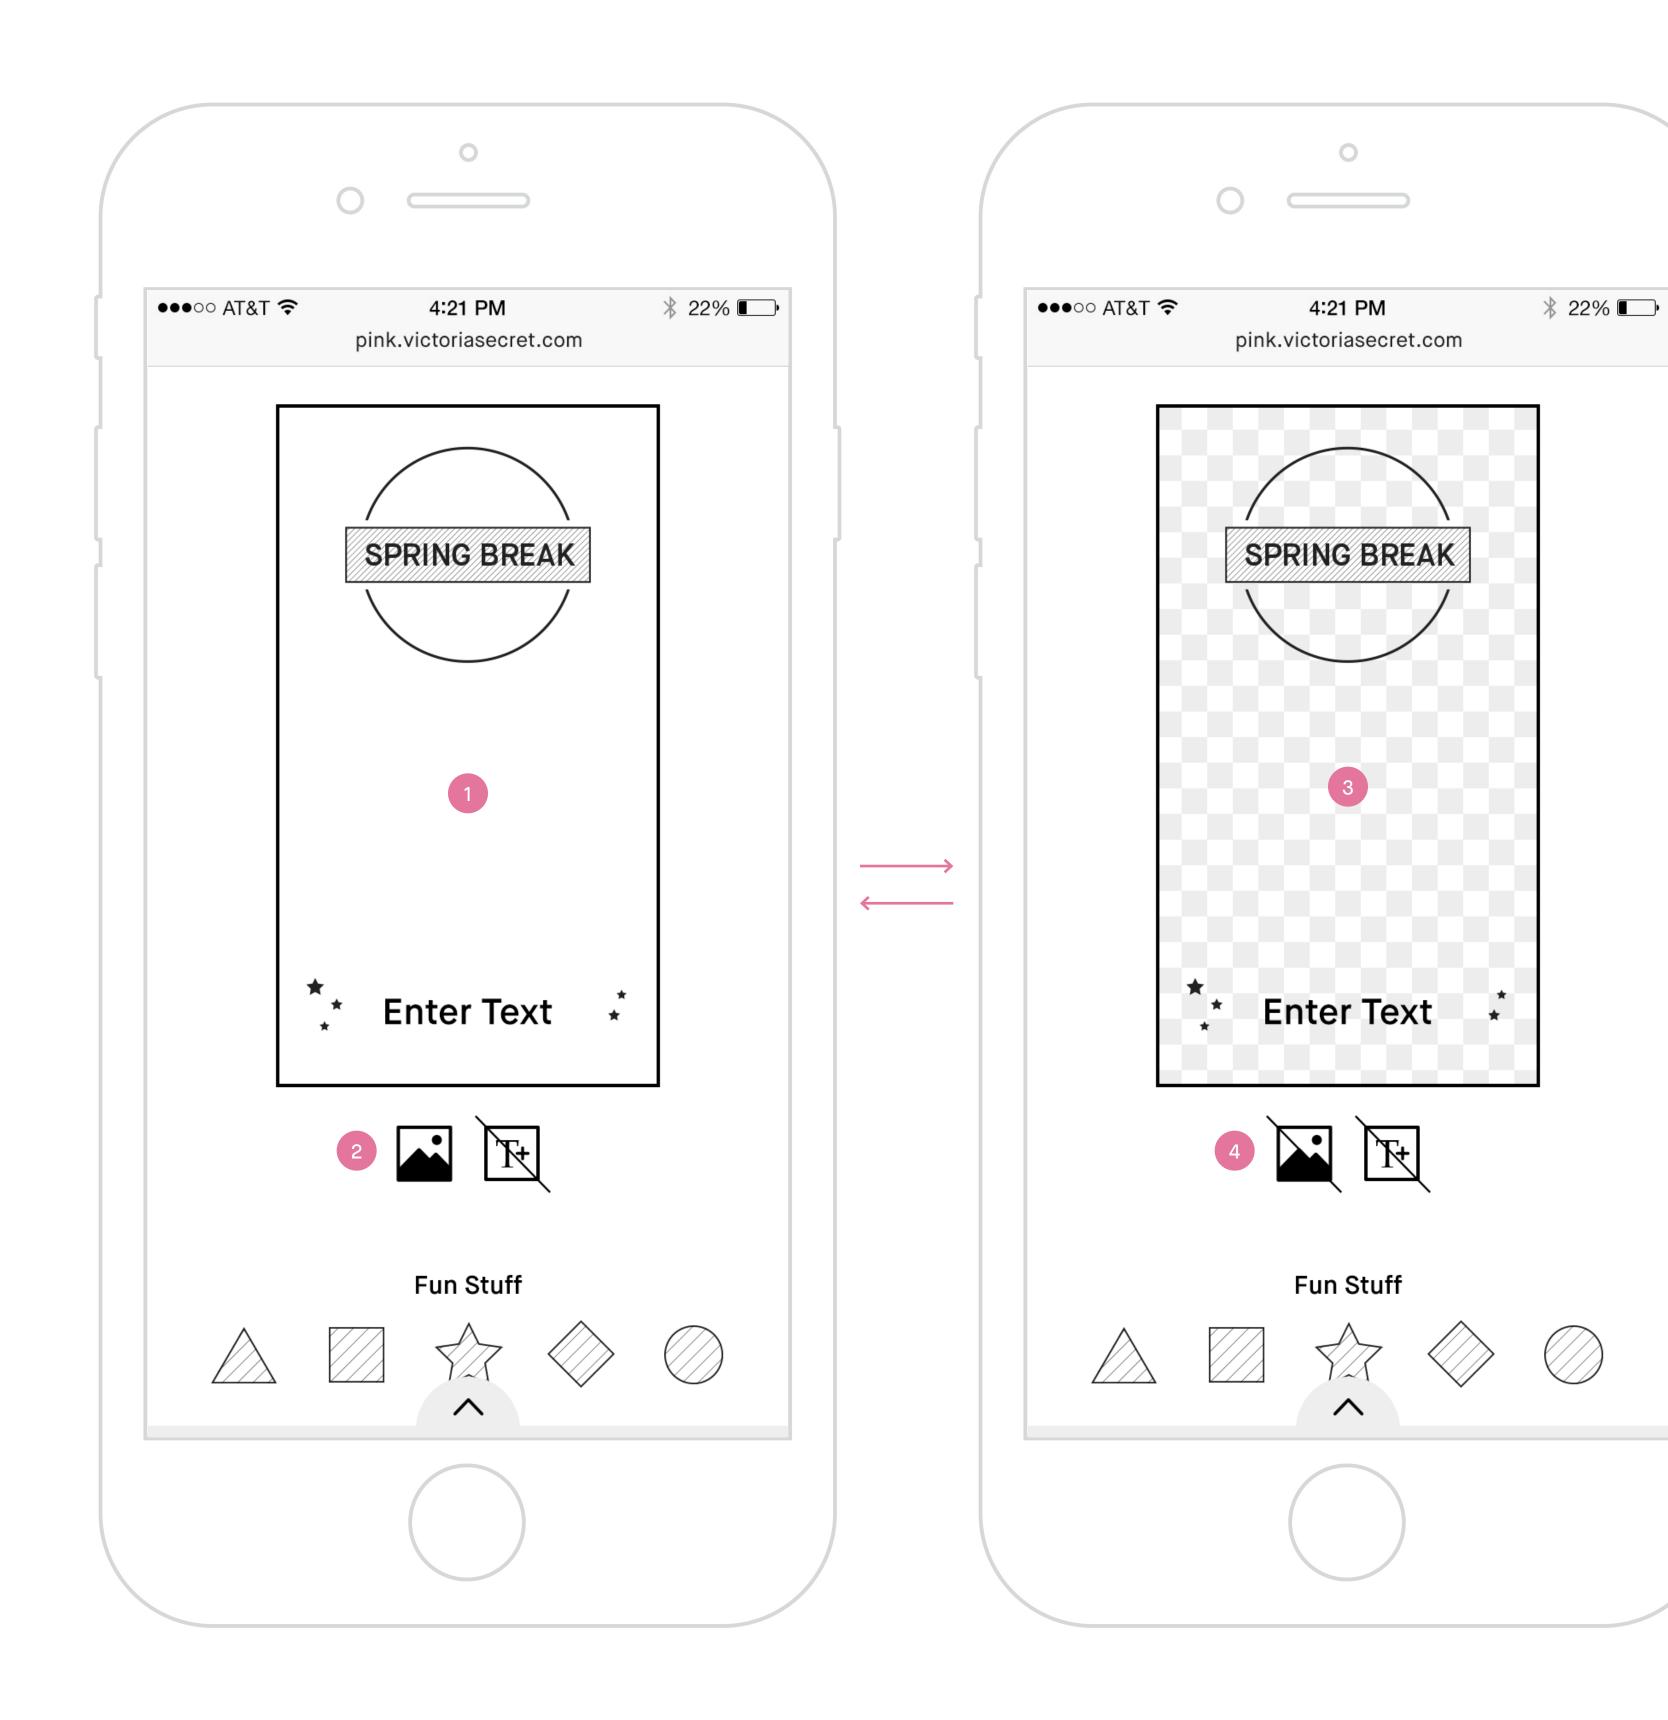

#### Toggle Background Image

- 1. Filter with background image.
- 2. Toggle background image, on state Tapping on it will hide background image showing only the filter in a transparent background.
- 3. Filter without background image.
- **4. Toggle background image, off state** Tapping on it will bring back the background image.