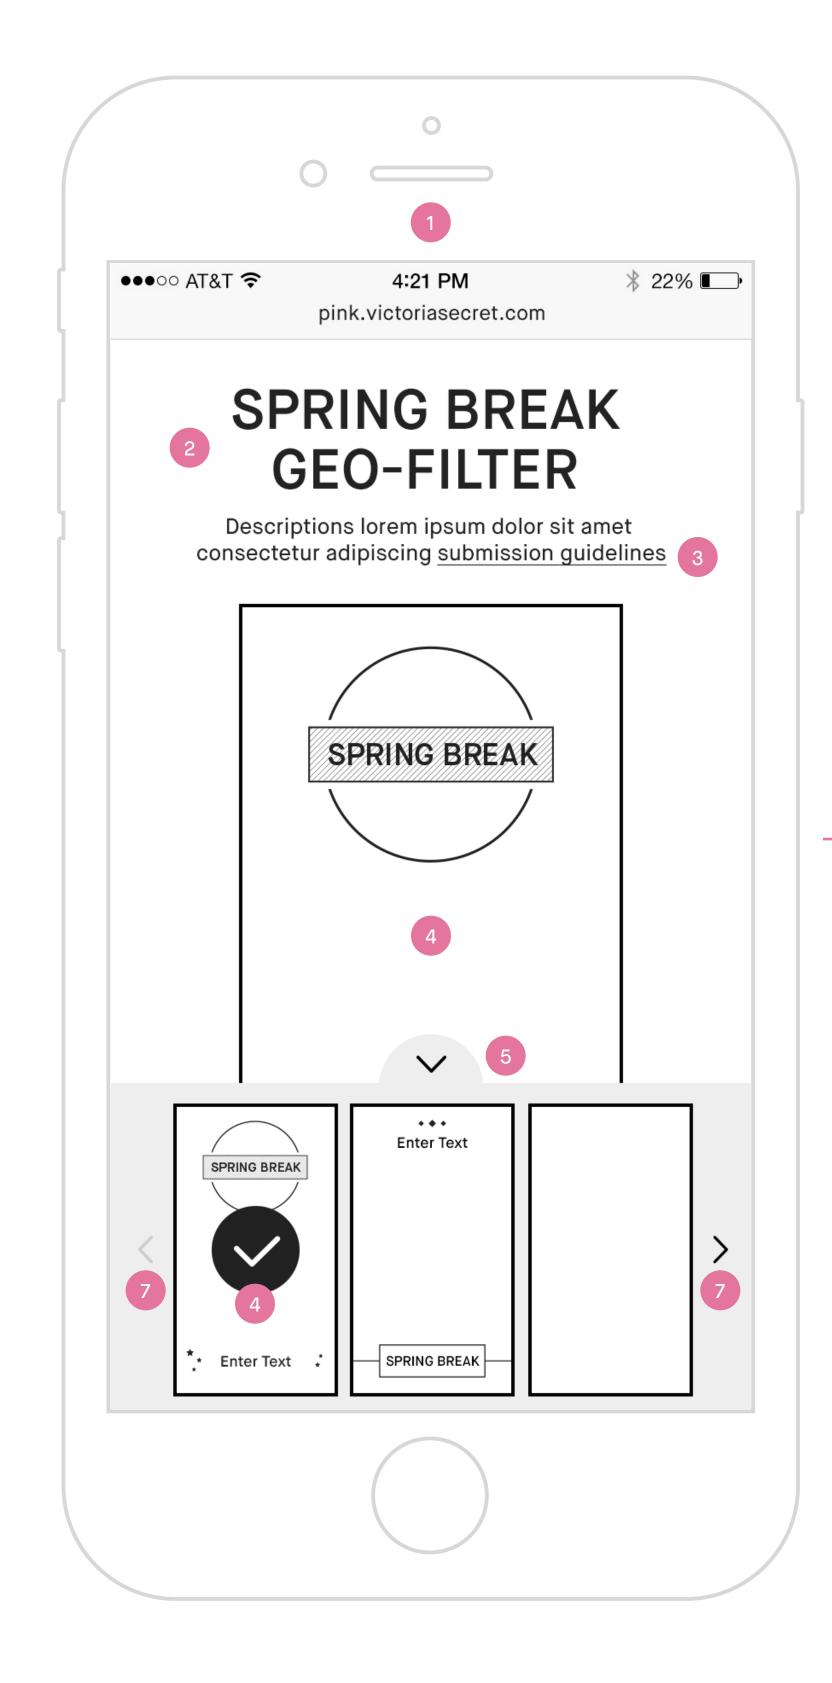

#### Landing (Not Sign In)

- 1. Spring Break Geo-filter landing Not sign in.
- 2. Lockup and description of Spring Break Geo-filter.
- 3. Links to Snapchat Geo-filter submission guidelines
- Tapping on it will bring up Snapchat Geo-filter submission guidelines page in a new tab.
- **4. Links to legal copy** Tapping on it will bring up the Legal Terms and Conditions in an overlay/modal.
- 5. Spring Break Geo-filter templates Swipe left and right or tap prev and next arrow to look through different templates.
- **6. Prev/next arrows** Tap arrow to see next templates.

  Disable prev/left arrow on first template and next/right arrow on last template.
- 7. CTA/link join or sign in to create Tapping on it will take user to standard mobile join PINK Nation screen in same tab.

## Landing (Not Sign In)

| # | PHASE | STORY                                                                                                                         | DETAILS                                                                                                                                                                                                                                                                                                                                                                                                                                                      |
|---|-------|-------------------------------------------------------------------------------------------------------------------------------|--------------------------------------------------------------------------------------------------------------------------------------------------------------------------------------------------------------------------------------------------------------------------------------------------------------------------------------------------------------------------------------------------------------------------------------------------------------|
| 1 | N/A   | As a signed out user, I would like to learn about PN Spring Break Custom<br>Geo-filter Creator Tools.                         | • Display Spring Break Custom Geo-filter Creator information in lockup including title and subcopy.                                                                                                                                                                                                                                                                                                                                                          |
| 2 | N/A   | As a signed out user, I would like to learn about Snapchat Geo-filter submission guidelines.                                  | <ul> <li>Display link to Snapchat Geo-filter submission guidelines on landing subcopy.</li> <li>Tap link opens Snapchat Geo-filter submission guidelines page in a new tab.</li> </ul>                                                                                                                                                                                                                                                                       |
| 3 | N/A   | As a signed out user, I would like to see different Spring Break Geo-filter templates.                                        | <ul> <li>Display all templates in a horizontal slideshow.</li> <li>On load, first template is centered on screen w/ prev and next arrow to hint horizontal swipe.</li> <li>Swipe left and right to browse through a series of templates. Do not loop.</li> <li>Tap prev and next arrow to browse through different templates. Do not loop.</li> <li>Disable prev/left arrow when displaying first template and next/right arrow on last template.</li> </ul> |
| 4 | N/A   | As a creative team, we would like to provide a series of Spring Break<br>Geo-filter templates for her to customize.           | • # of templates *TBD by creative.*                                                                                                                                                                                                                                                                                                                                                                                                                          |
| 5 | N/A   | As a signed out user, I would like to signup/login to customize my own Spring Break Geo-filter.                               | <ul> <li>Display CTA "Join/Sign In."</li> <li>Tap CTA serves standard sign in flow.</li> <li>Following sign in, serve Geo-filter Creator Tools landing page, on load default to the first template in the module.</li> </ul>                                                                                                                                                                                                                                 |
| 6 | N/A   | As a signed out user, I would like to understand the legal details for using PN Spring Break Custom Geo-filter Creator Tools. | <ul> <li>Display link to legal details on pages throughout the experience.</li> <li>Tap legal opens Terms &amp; Conditions page. App on new screen and Mobile in an overlay on same tab.</li> </ul>                                                                                                                                                                                                                                                          |