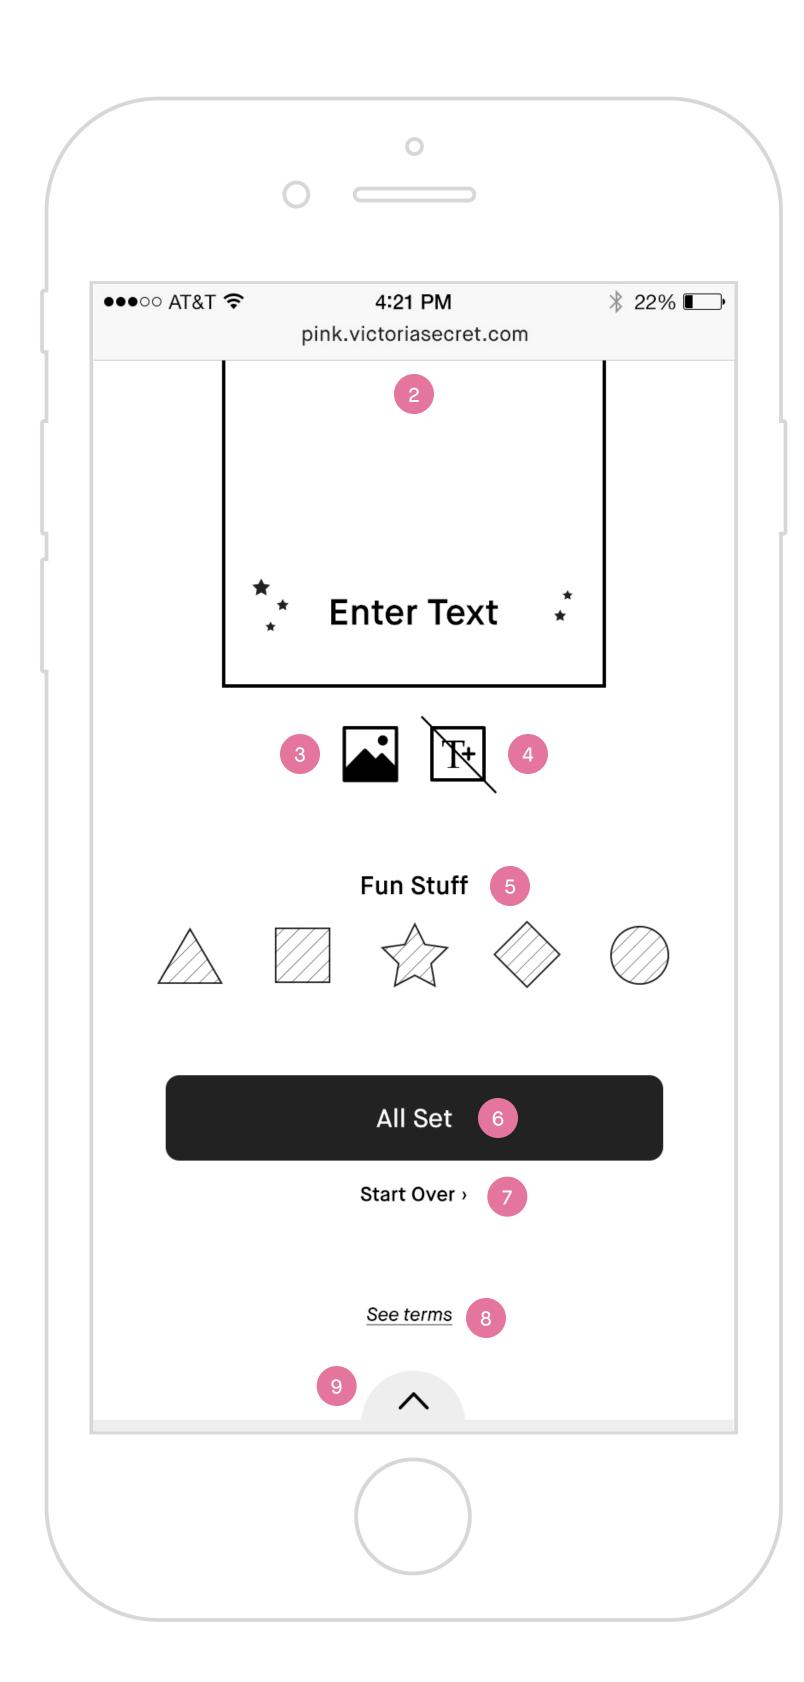

#### **Customization Tools**

- Spring Break Geo-filter Tools landing Sign in and when she has selected a template.
- 2. Canvas Her work in progress Spring Break Geo-filter canvas.
- 3. Toggle background image, on/off Tapping on it will turn the background on or off.
- 4. Add new text field Tapping on it will add a new text field onto the canvas. It is default to disable state because we are allowing one text field (i.e. "Enter Text") which is on the default template.
- **5.Fun stuff/stickers** Tapping on it will add fun sticker to her canvas. A maximum of 2 stickers are allowed.
- **6. CTA to confirm customization** Tapping on it will take her to the post page w/ CTA to download to her device.
- 7. Start over Tapping on it will reset the canvas to the default template.
- 8. Links to legal copy Tapping on it will bring up the Legal Terms and Conditions in an overlay/modal.
- 9. Templates selection module Anchored to the bottom of browser. Tapping on it will expand the module and vice versa.

#### Fun Stuff/Sticker

- 1. Fun stuff/stickers Tapping on it will add fun sticker to her canvas. A maximum of 2 stickers are allowed to add. Scaling is not allowed but she can rotate, move or delete.
- 2. Rotate Tap and hold on the rotate icon will rotate the sticker.
- 3. Delete Tap on the delete icon will remove the sticker.
- **4. Move** Tap and hold on the sticker itself will move it around.
- 5. Restricted area When tap and hold on sticker to move it, a boxed out area in the middle of canvas will be visible with hinting copy to let her know it is best not to place sticker in there.
- 6. Size of restricted area \*TBD by Creative.\*
- 7. Remove Tap and move sticker to outside of canvas will display notification popup "Removed" and letting go will remove it.

## **Switching Templates**

- 1. Switching templates Tapping on another template thumbnail will update on page her selected template with all her current customization settings.
- 2. Fun stuff/stickers When she switches between filters, keep her stickers where she placed it.
- 3. Text field When she switches between filters, keep the input she entered.

## Customization Tools — Fun Stuff/Stickers and Switching Templates

| #  | PHASE | STORY                                                                                                | DETAILS                                                                                                                                                                 |
|----|-------|------------------------------------------------------------------------------------------------------|-------------------------------------------------------------------------------------------------------------------------------------------------------------------------|
| 16 | N/A   | As a signed in user, I would like to add/remove fun sticker to my Spring<br>Break Geo-filter.        | <ul> <li>Display stickers option. Numbers of stickers *TBD by creative.*</li> <li>Scaling is not allowed but she can rotate, move or delete.</li> </ul>                 |
|    |       |                                                                                                      | Add                                                                                                                                                                     |
|    |       |                                                                                                      | · A maximum of 2 stickers are allowed.                                                                                                                                  |
|    |       |                                                                                                      | • Tap sticker to add. Sticker will be placed randomly on canvas outside of restricted area and should not overlap each other if 2 stickers are placed at the same time. |
|    |       |                                                                                                      | · Disable stickers to tap & add when she has added 2 stickers to her canvas.                                                                                            |
|    |       |                                                                                                      | Remove                                                                                                                                                                  |
|    |       |                                                                                                      | <ul> <li>Tap delete icon in upper right corner to remove sticker.</li> </ul>                                                                                            |
|    |       |                                                                                                      | • Drag sticker out of canvas to remove it.                                                                                                                              |
|    |       |                                                                                                      | · When sticker is out of canvas, display notification popup "Removed."                                                                                                  |
|    |       |                                                                                                      | • Enable stickers to tap & add when she has less than 2 stickers on her canvas.                                                                                         |
| 17 | N/A   | As a signed in user, I would like to rotate the fun sticker on my Spring Break Geo-filter.           | • Tap and hold rotate icon on sticker to rotate.                                                                                                                        |
| 18 | N/A   | As a signed in user, I would like to move my fun sticker to a different                              | • Tap and hold on the sticker to move it around.                                                                                                                        |
|    |       | location on my Spring Break Geo-filter.                                                              | • On tap & hold, a boxed out area in the middle of canvas will be visible with hinting copy to let her know it is                                                       |
|    |       |                                                                                                      | best not to place sticker in there.                                                                                                                                     |
|    |       |                                                                                                      | <ul> <li>Size of restricted area *TBD by Creative*</li> </ul>                                                                                                           |
| 19 | N/A   | As a signed in user, I would like to keep my customization settings when I switch between templates. | · When she switches between templates, keep all her customization settings.                                                                                             |
| 20 | N/A   | As a signed in user, I would like to confirm that I have finished                                    | · Display CTA "All set."                                                                                                                                                |
|    |       | customizing my Spring Break Geo-filter.                                                              | • Tap CTA serve up post page.                                                                                                                                           |
| 21 | N/A   | As a signed in user, I would like to reset my customized Spring Break                                | · Display CTA "Start Over."                                                                                                                                             |
|    |       | Geo-filter to the default template.                                                                  | <ul> <li>Tap CTA clear all customize settings and reset back to default template.</li> </ul>                                                                            |