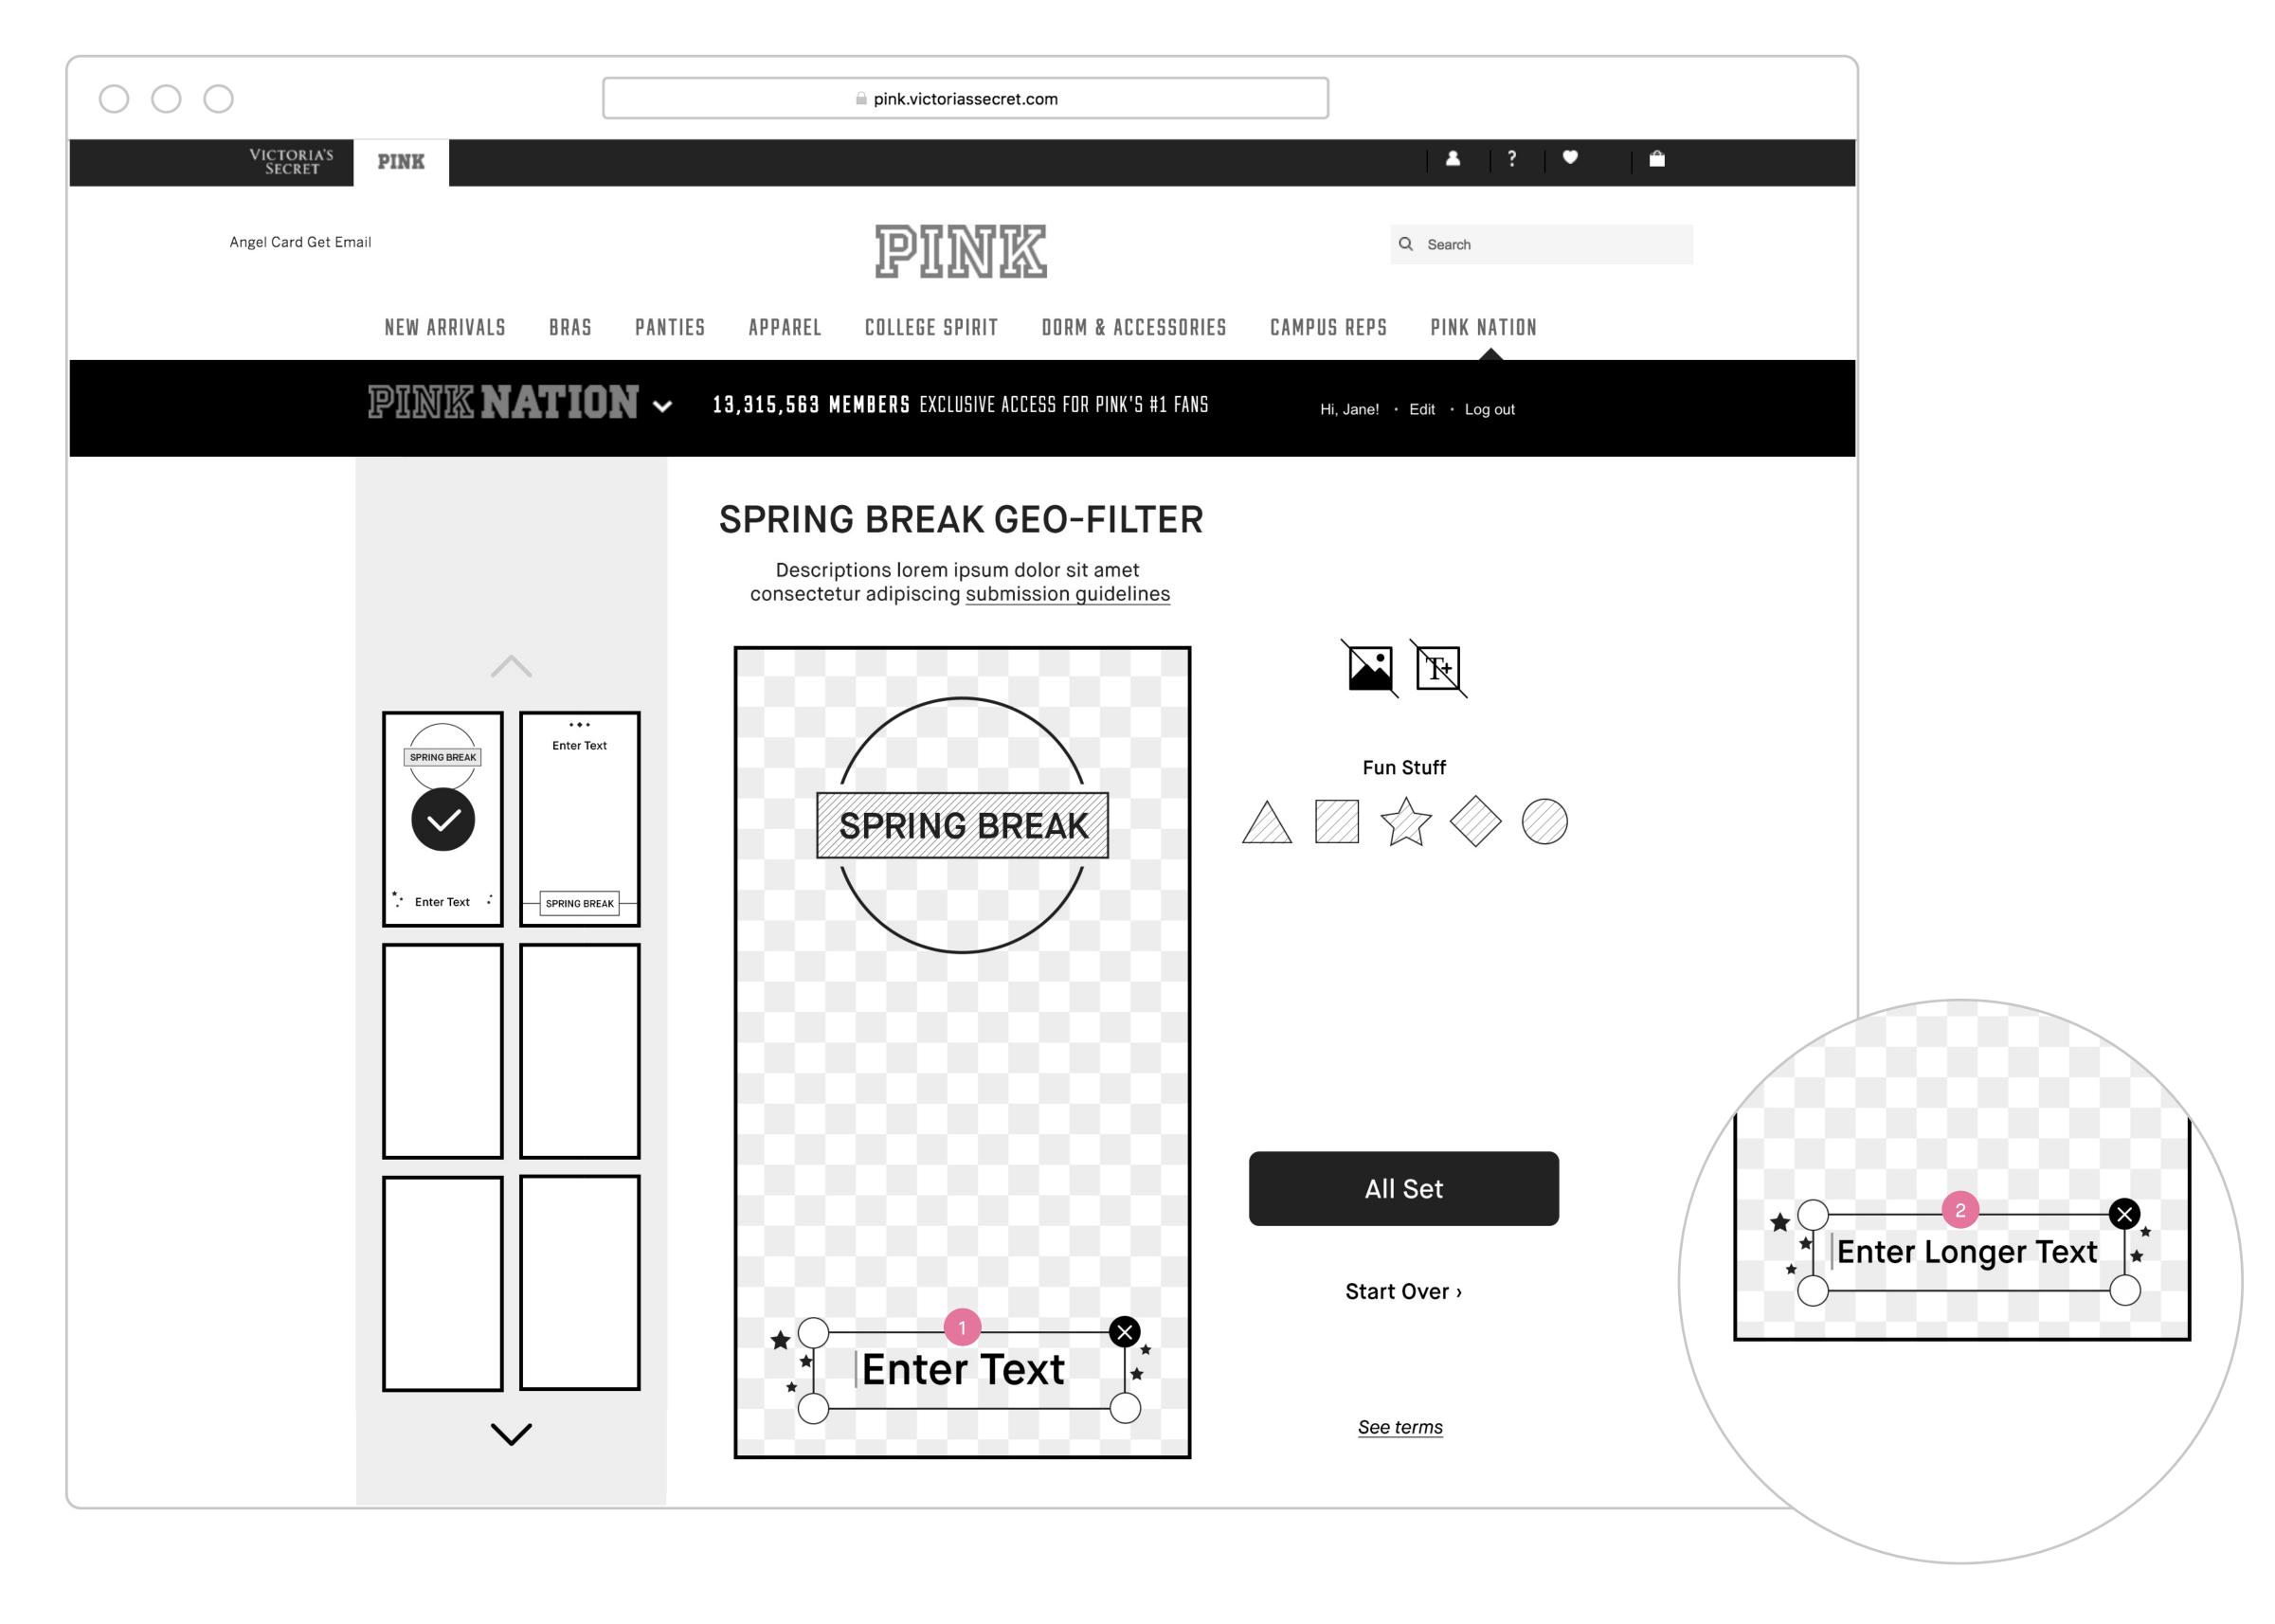

#### **Text Specification**

- 1. Default text field Font, point size and alignment \*TBD by creative.\*
- 2. Long text field Font, point size and alignment \*TBD by creative.\*