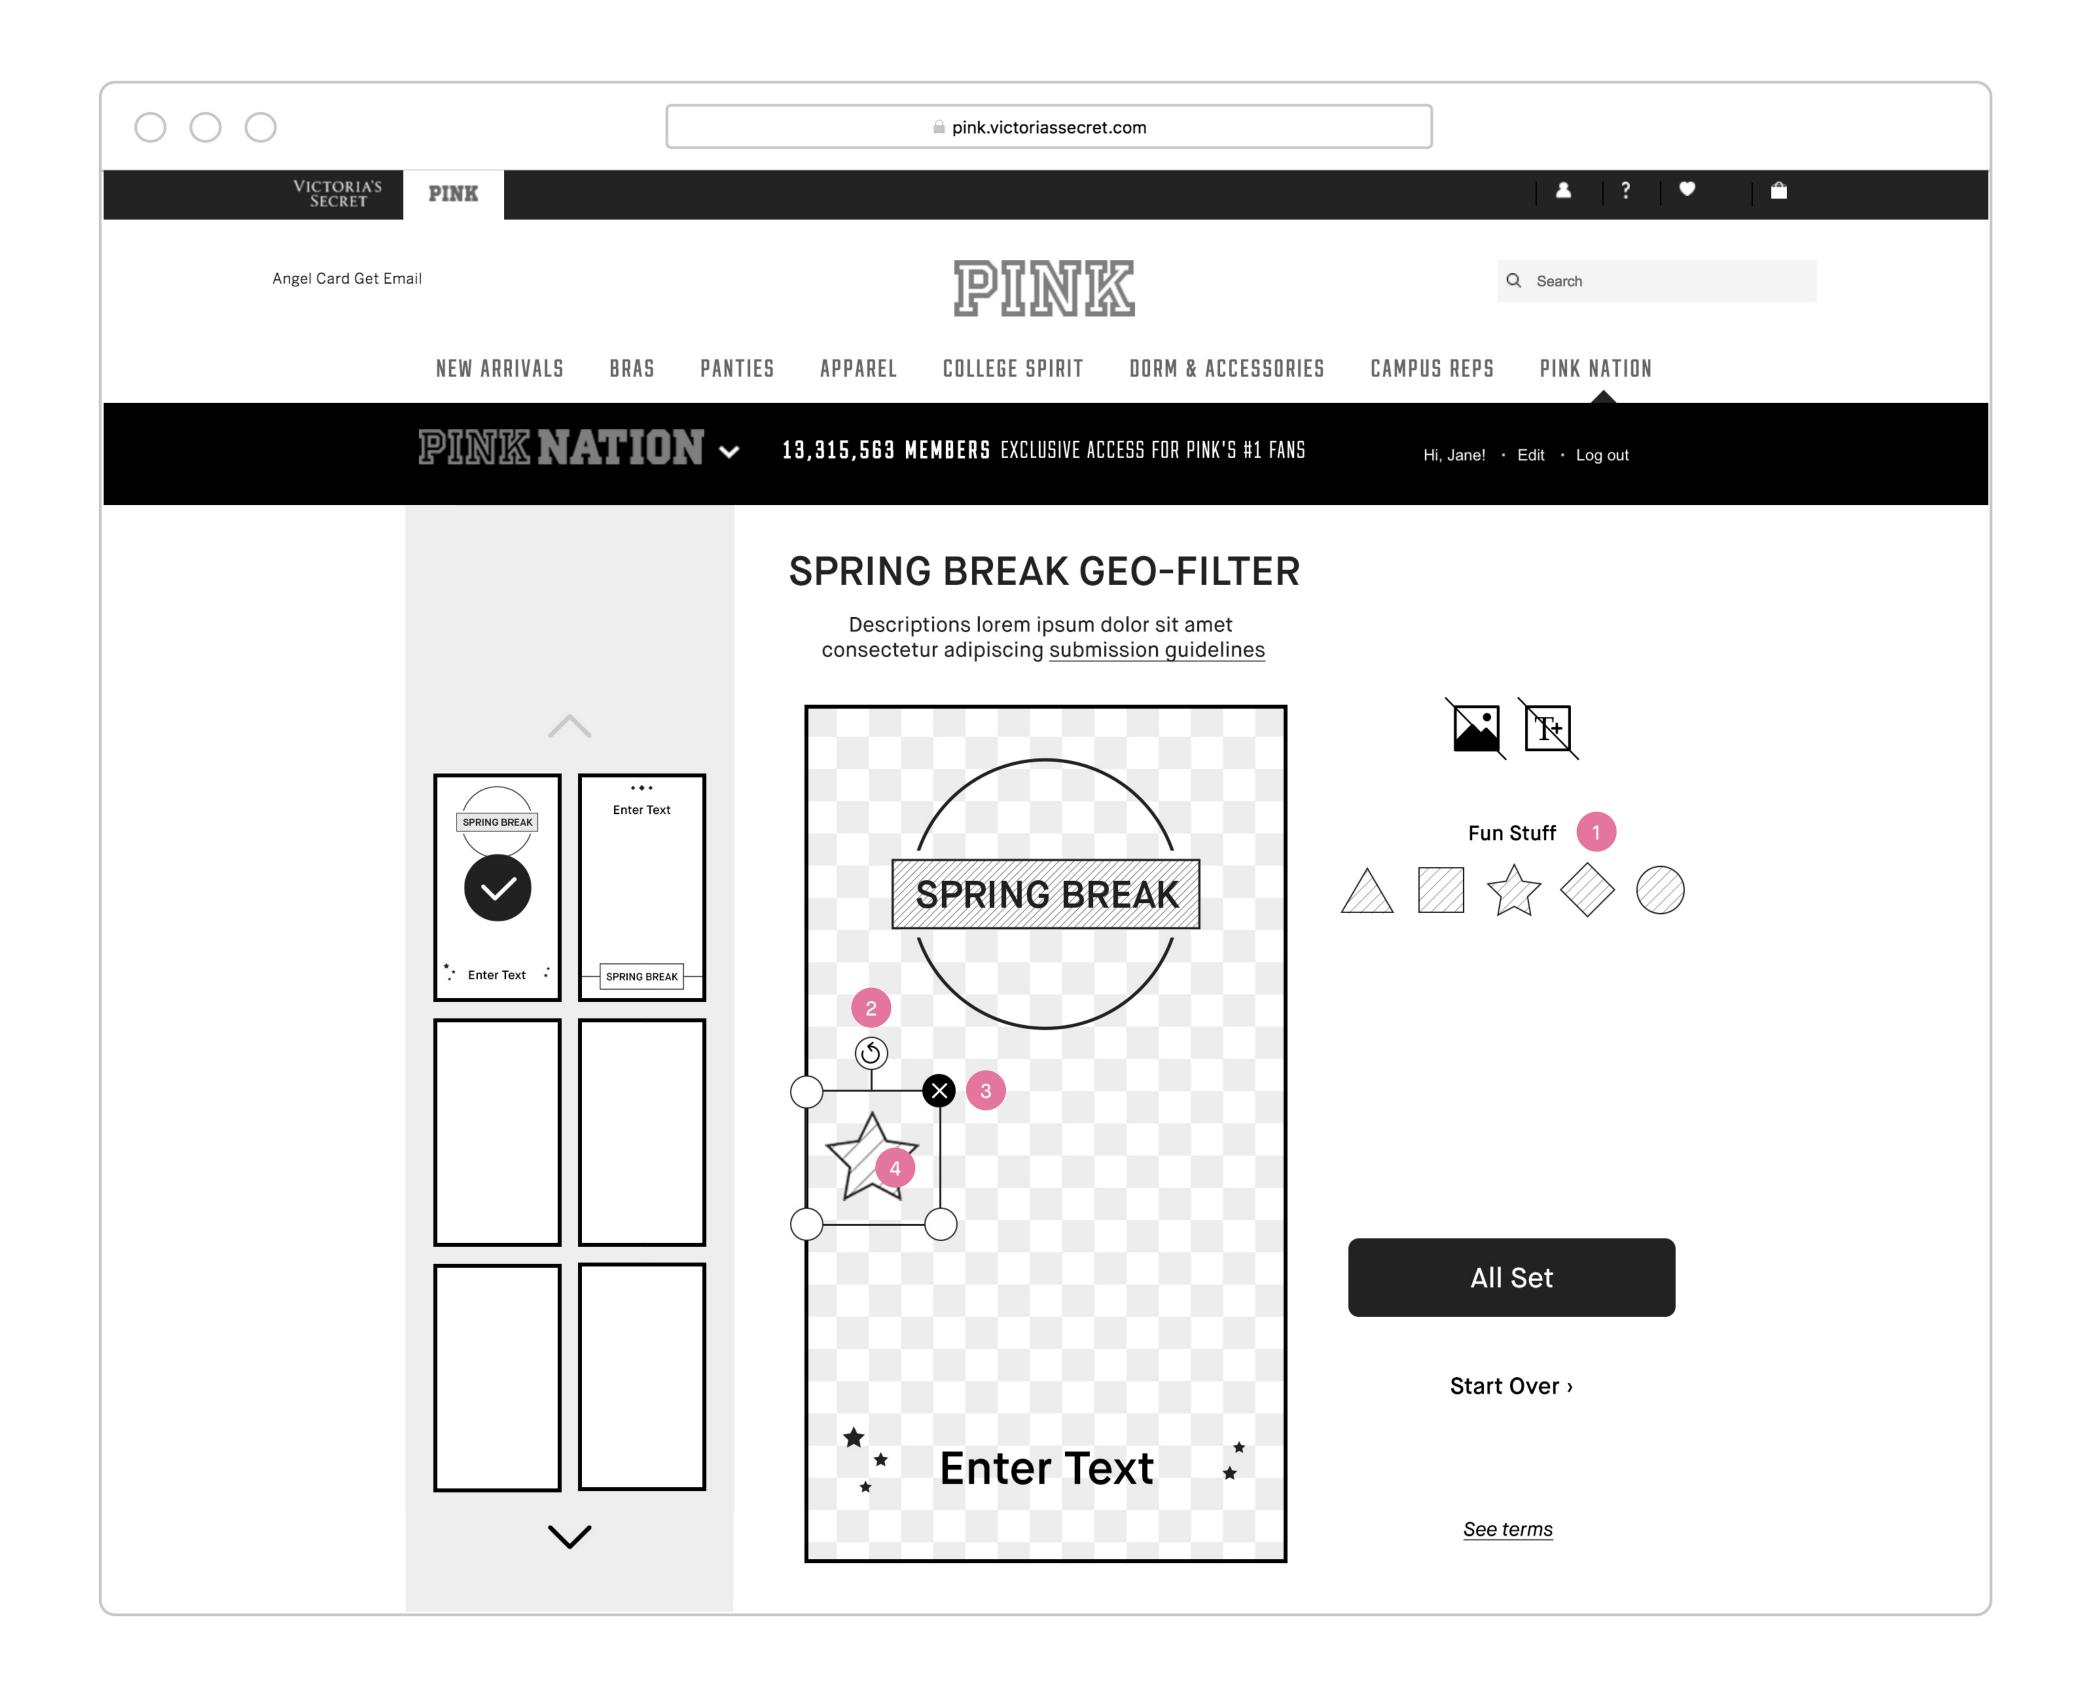

#### Fun Stuff/Stickers

- 1. Fun stuff/stickers Clicking on it will add fun sticker to her canvas. A maximum of 2 stickers are allowed to add. Scaling is not allowed but she can rotate, move or delete.
- 2. Rotate Click and hold on the rotate icon will rotate the sticker.
- 3. Delete Click on the delete icon will remove the sticker.
- **4. Move** Click and hold on the sticker itself will move it around.

#### Fun Stuff/Sticker

- 1. Restricted area When click and hold on sticker to move it, a boxed out area in the middle of canvas will be visible with hinting copy to let her know it is best not to place sticker in there.
- 2. Size of restricted area \*TBD by Creative.\*
- 3. Remove Click and move sticker to outside of canvas will display notification popup "Removed" and letting go will remove it.