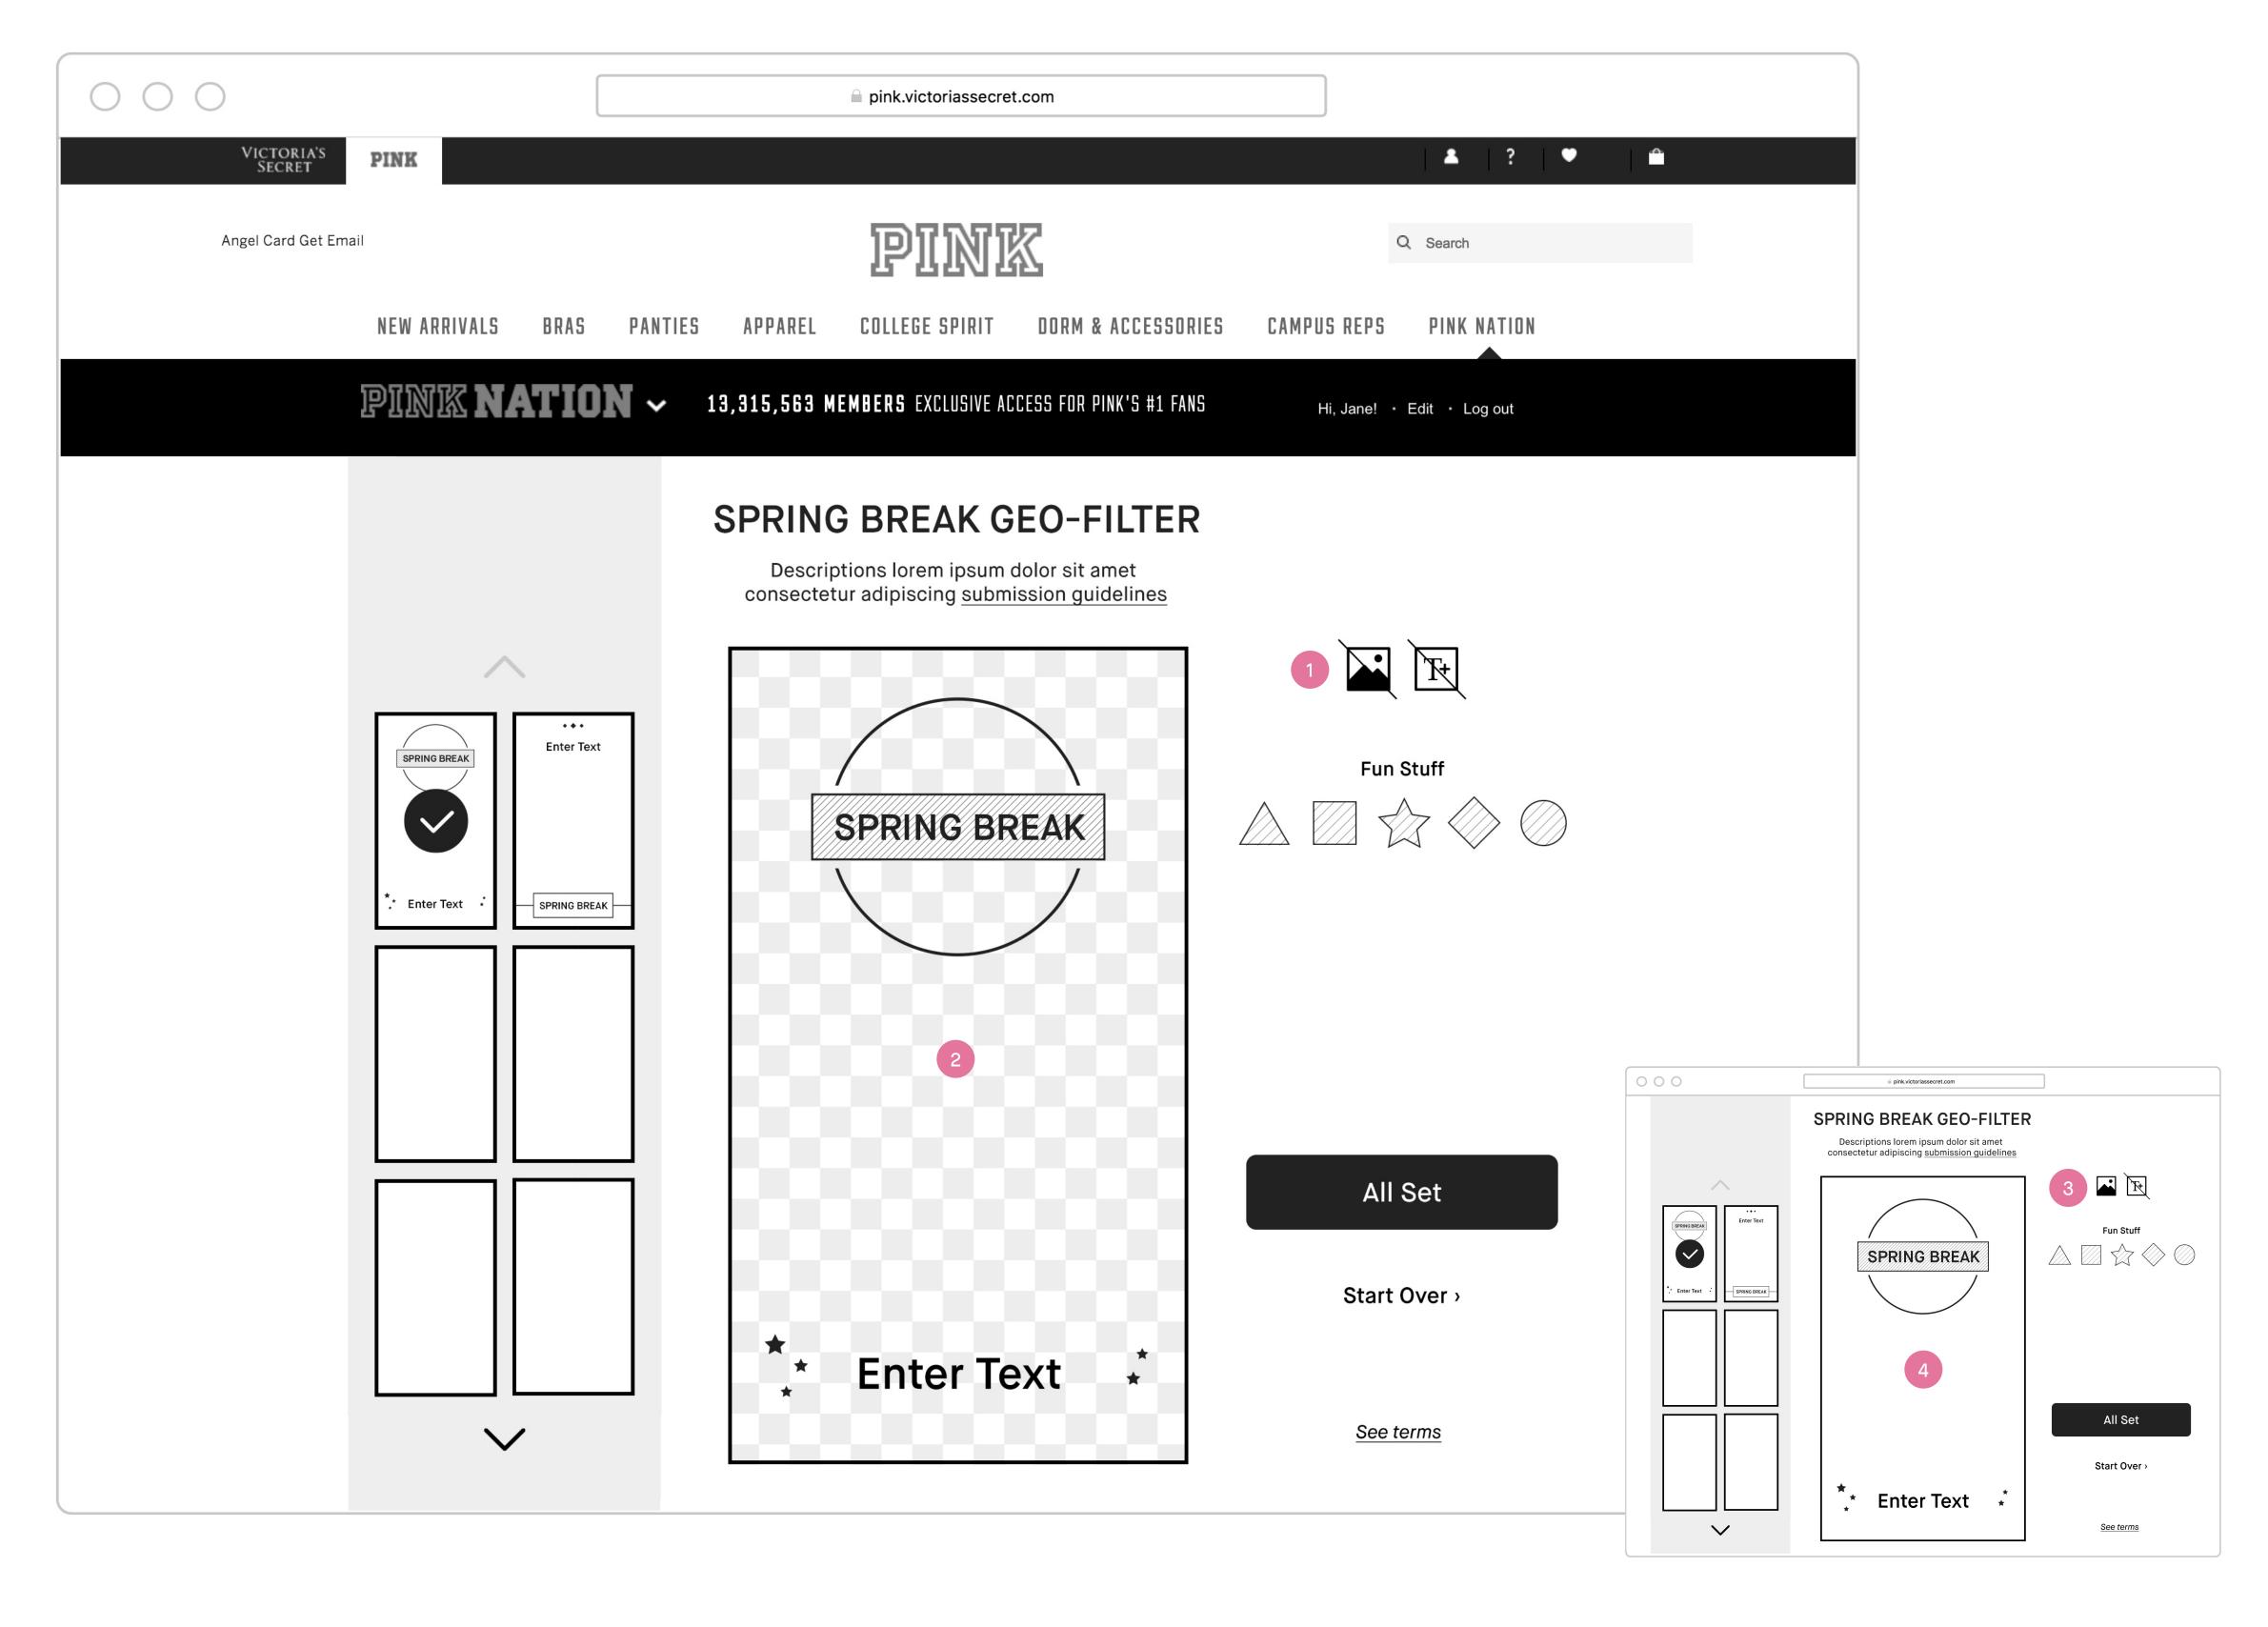

#### **Customization Tools**

- Spring Break Geo-filter Tools page Sign in and when she has selected a template.
- 2. Templates selection module Click a template thumbnail to select, this will update on page with selected template.
- 3. Canvas Her work in progress Spring Break Geo-filter canvas.
- **4. Toggle background image, on/off** Clicking on it will turn the background on or off.
- 5. Add new text field Clicking on it will add a new text field onto the canvas. It is default to disable state because we are allowing one text field (i.e. "Enter Text") which is on the default template.
- 6. Fun stuff/stickers Clicking on it will add fun sticker to her canvas. A maximum of 2 stickers are allowed.
- 7. CTA to confirm customization Clicking on it will take her to the post page w/ CTA to download to her desktop.
- 8. Start over Clicking on it will reset the canvas to the default template.
- 9. Links to legal copy Clicking on it will bring up the Legal Terms and Conditions in an overlay/modal.