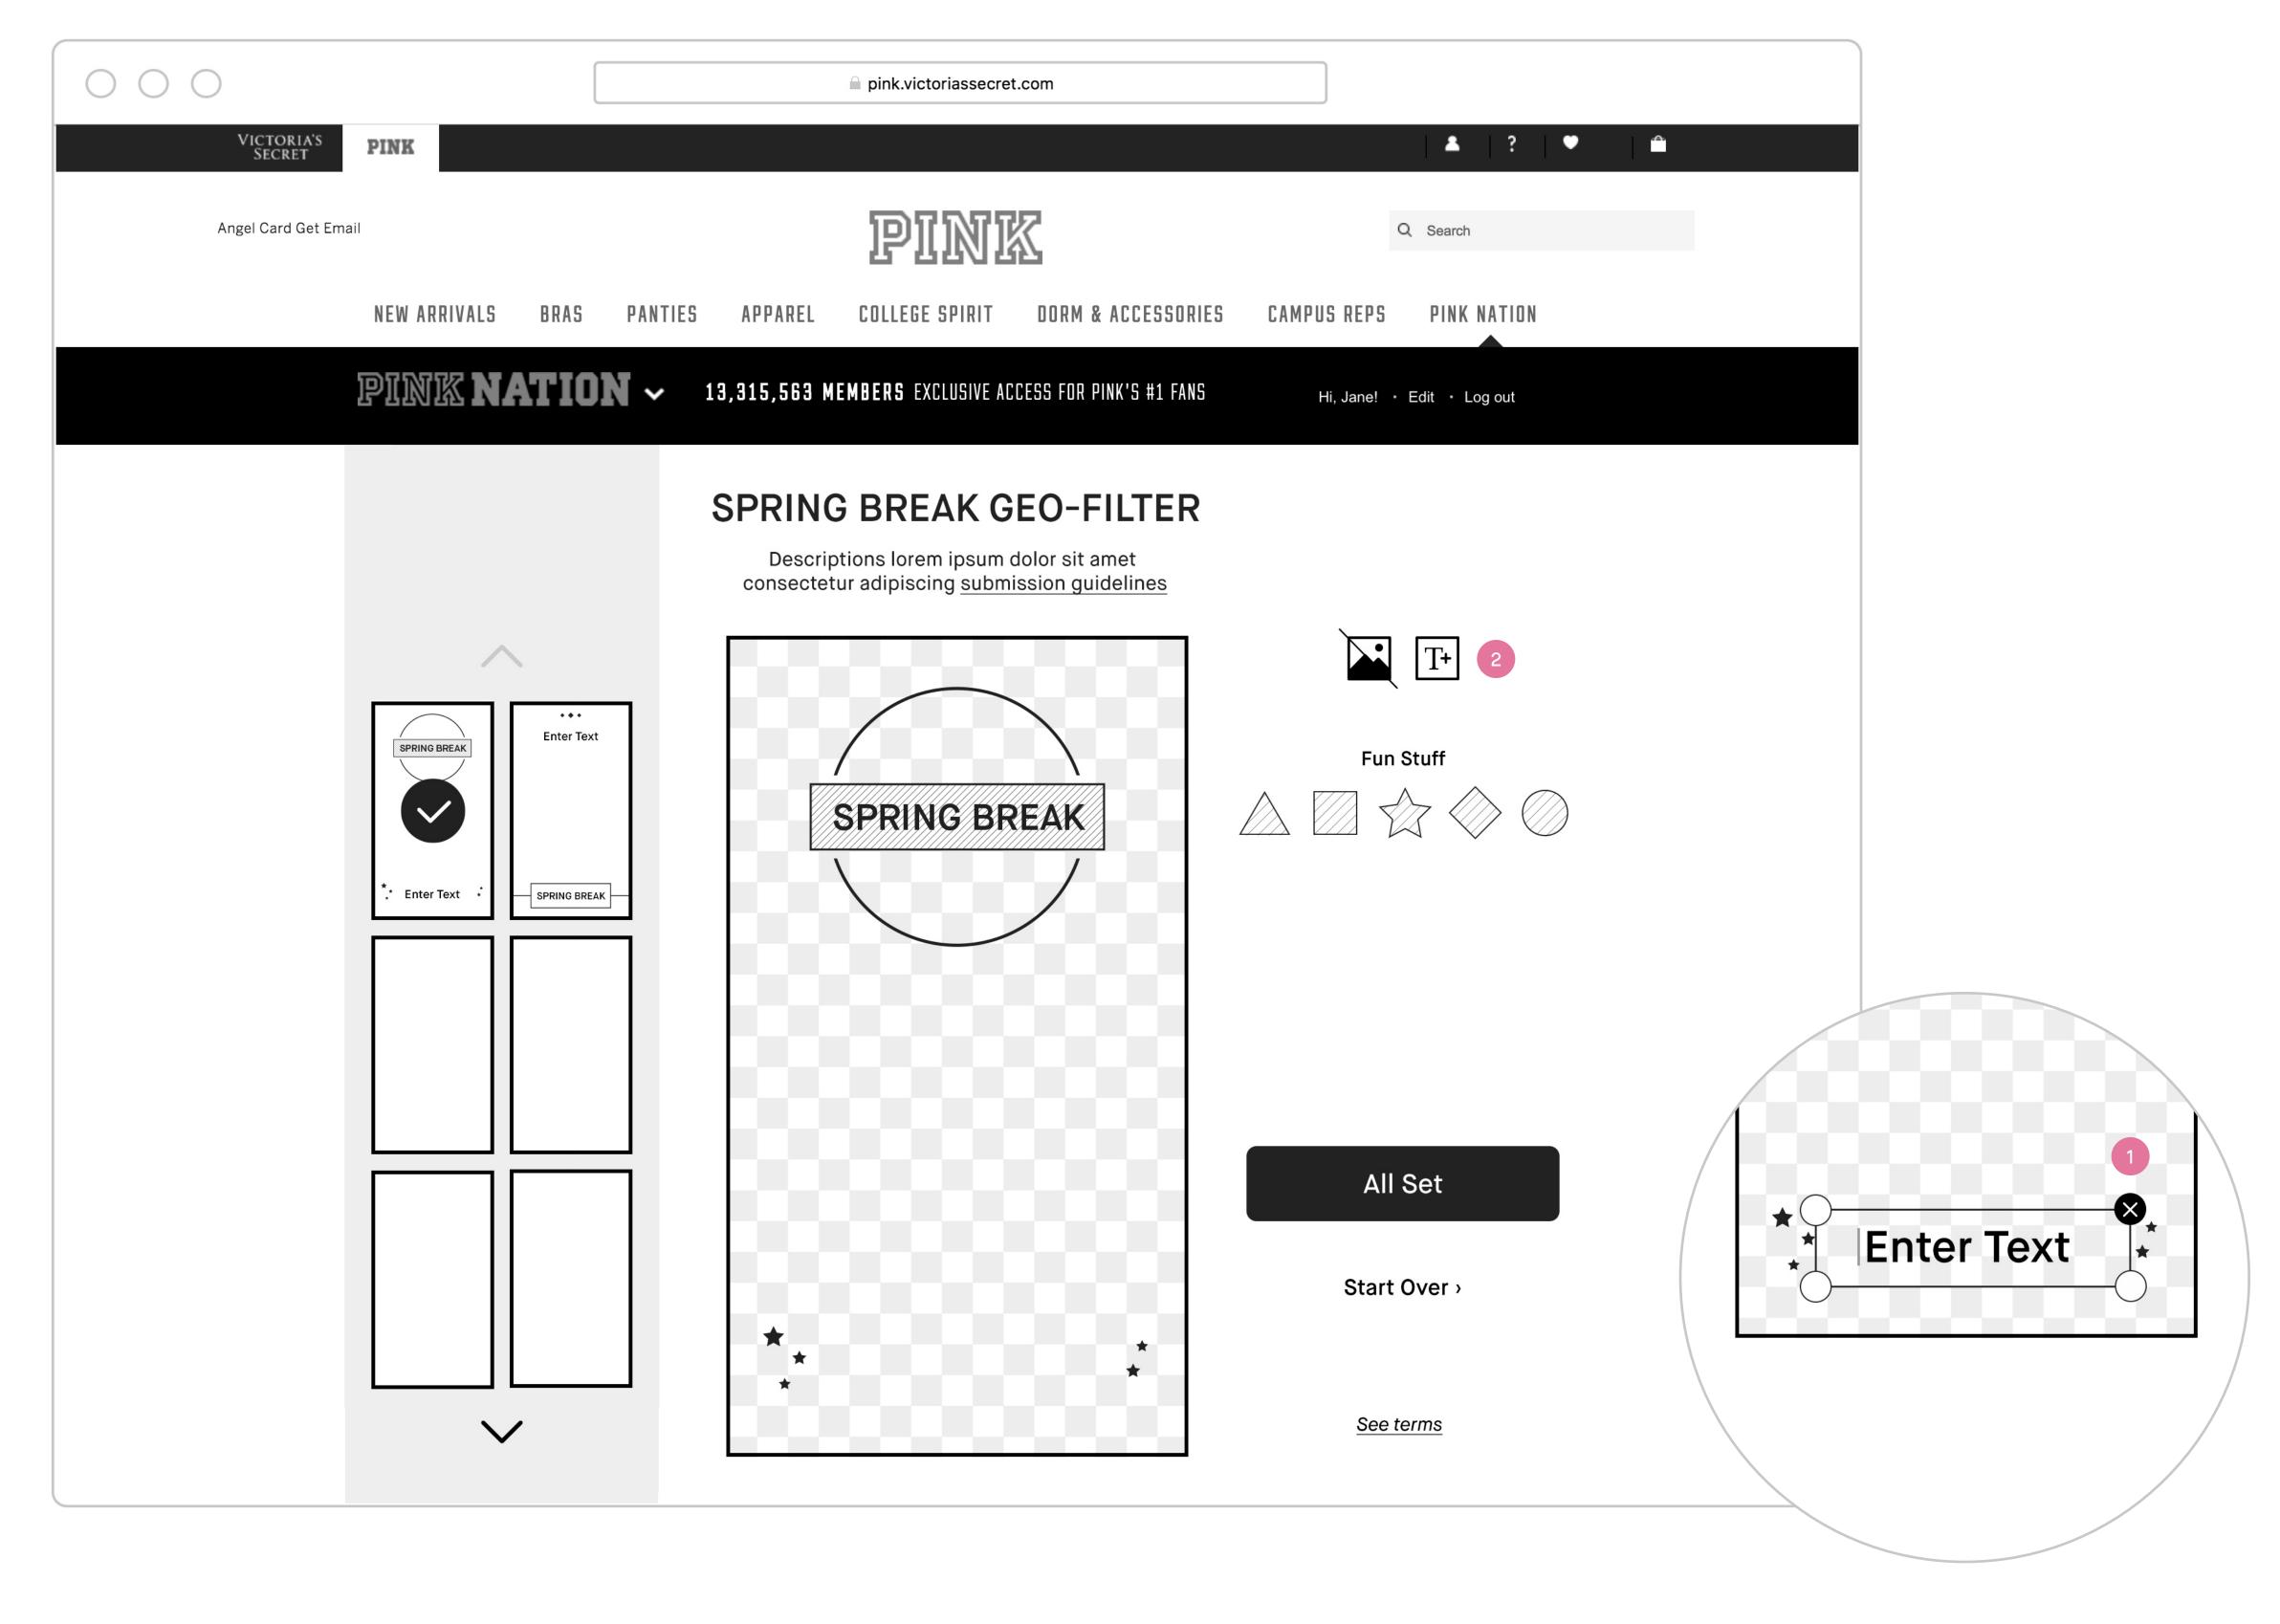

#### Text Field

- 1. Text field Only one text field is allowed. Can edit and add/remove. Cannot rotate, scale or move around. Tapping on the delete icon in upper right corner will remove this text field.
- 2. Text field icon enable Clicking on it will add the removed text field back to its original location.

#### **Text Specification**

- 1. Default text field Font, point size and alignment \*TBD by creative.\*
- 2. Long text field Font, point size and alignment \*TBD by creative.\*