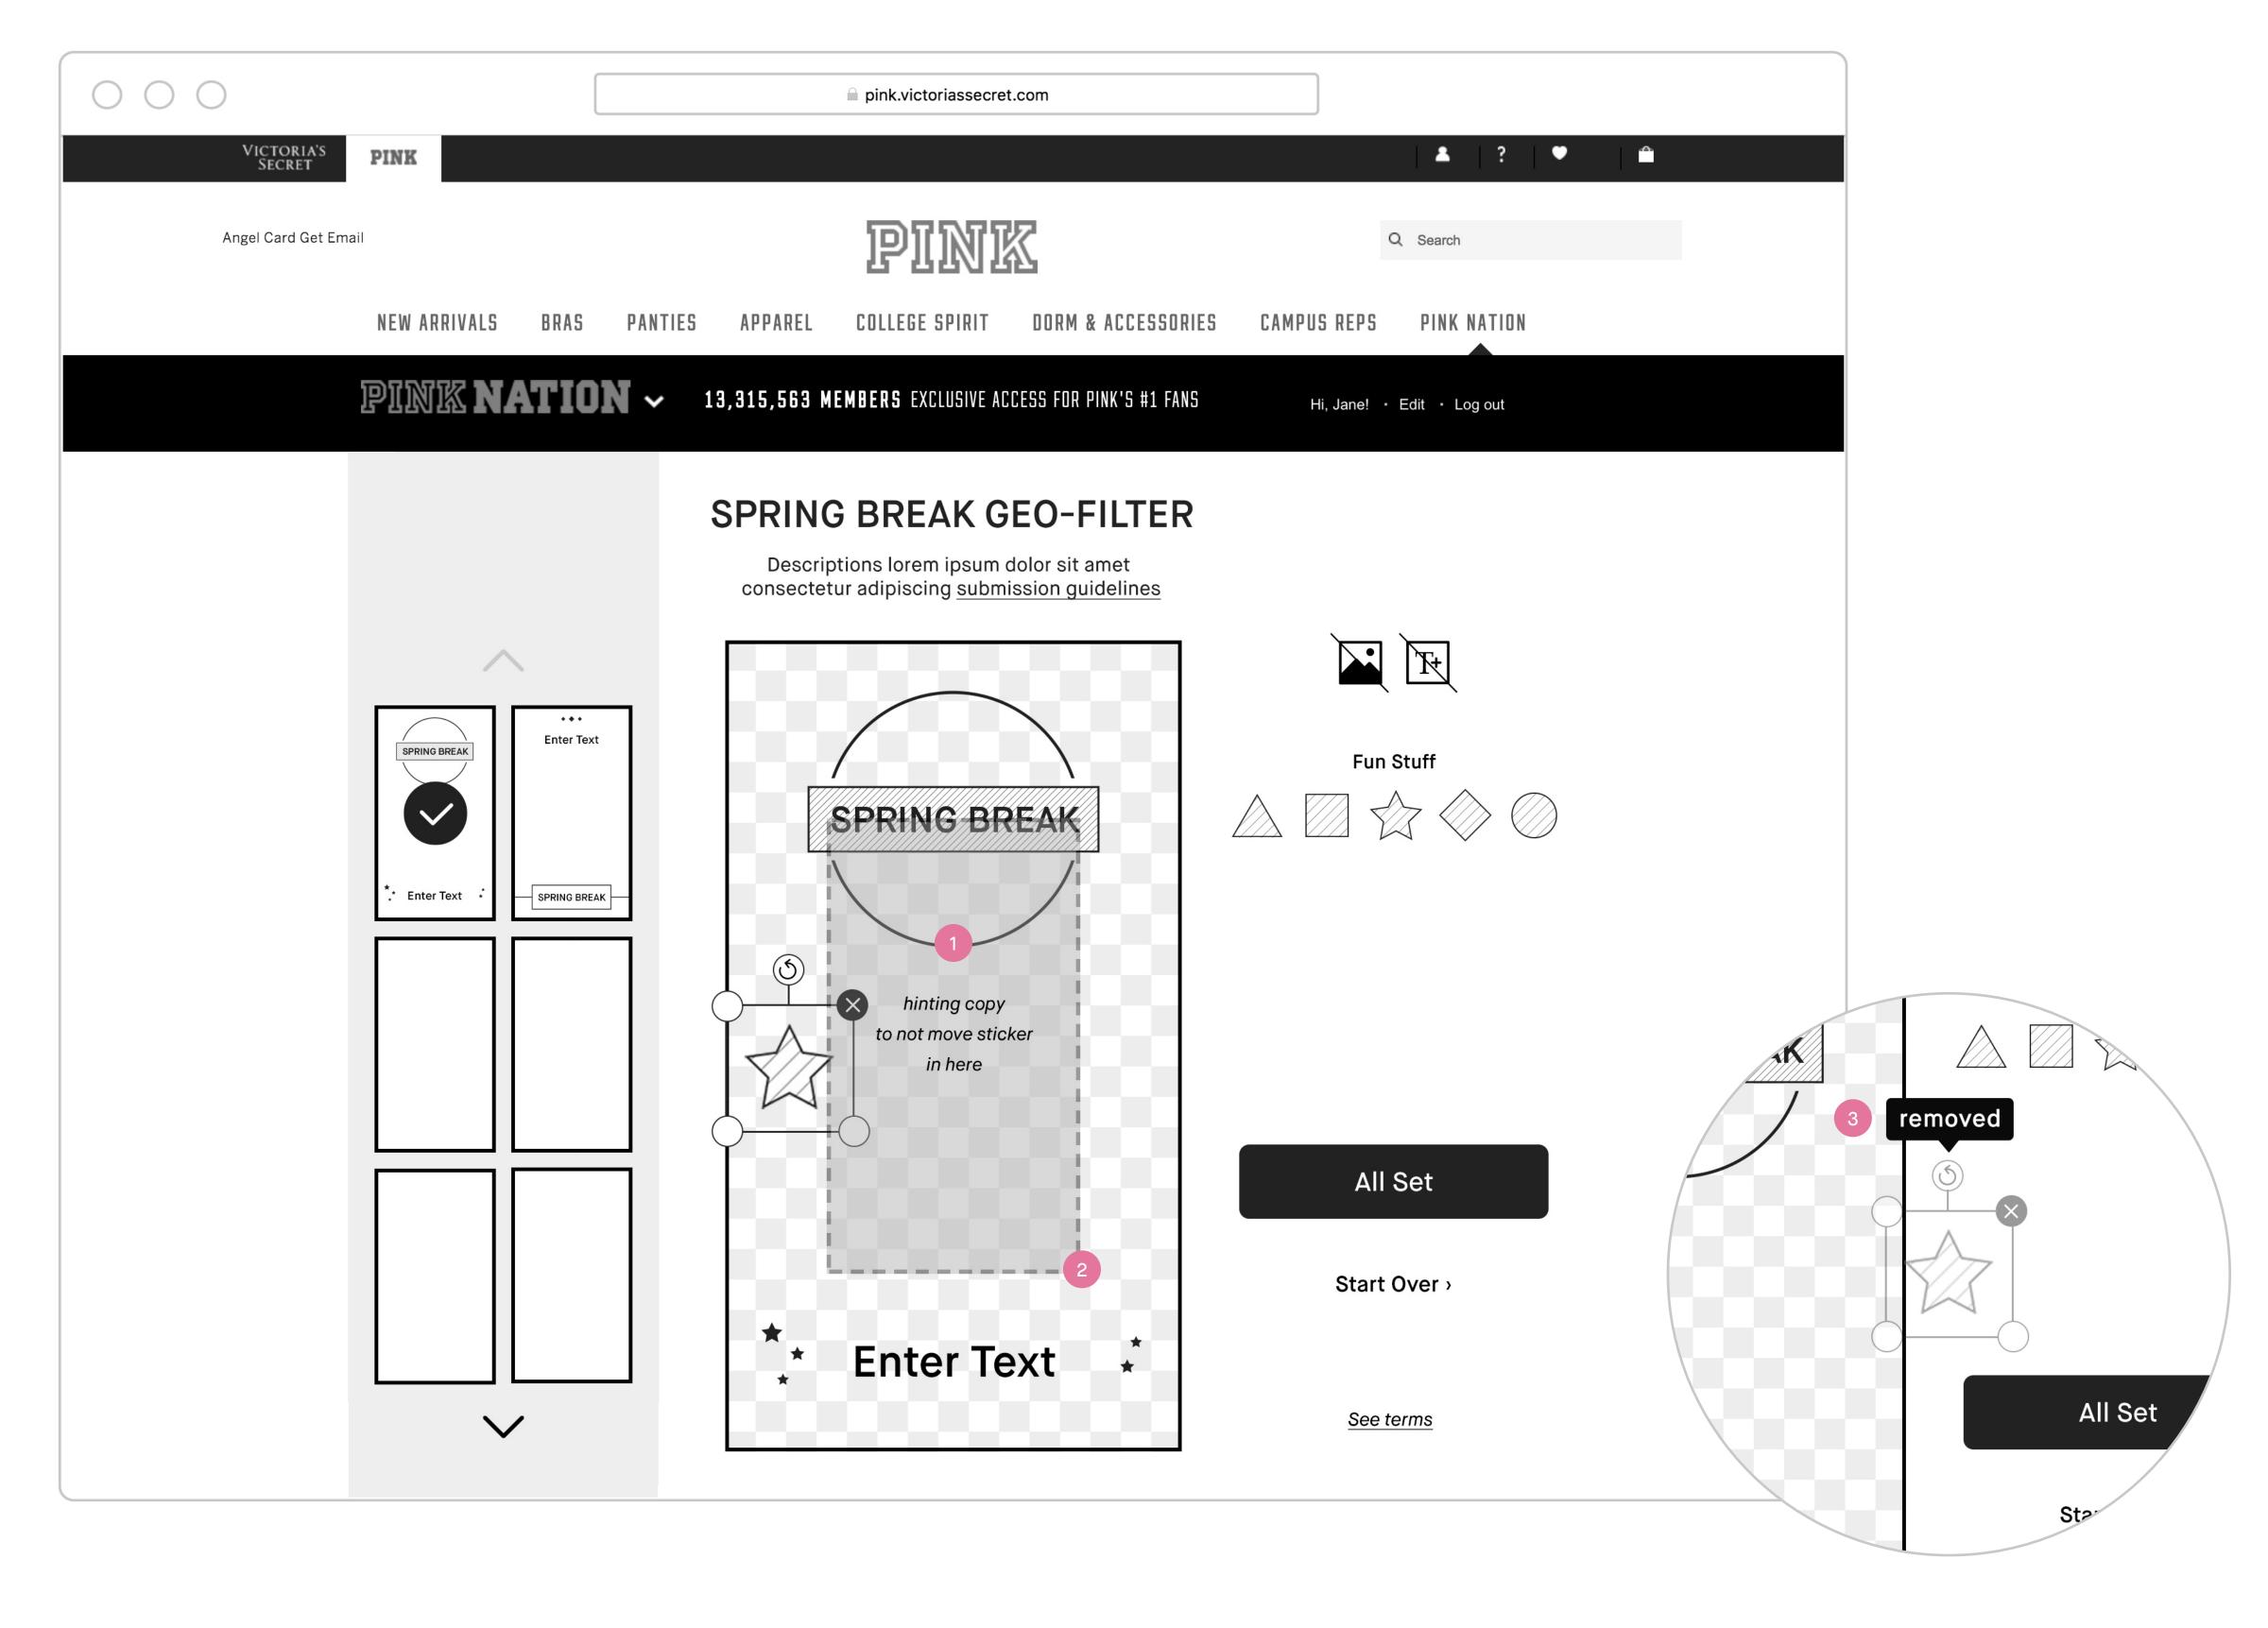

#### Fun Stuff/Stickers

- 1. Fun stuff/stickers Clicking on it will add fun sticker to her canvas. A maximum of 2 stickers are allowed to add. Scaling is not allowed but she can rotate, move or delete.
- 2. Rotate Click and hold on the rotate icon will rotate the sticker.
- 3. Delete Click on the delete icon will remove the sticker.
- **4. Move** Click and hold on the sticker itself will move it around.

All pages will include PINK / PINK NATION desktop global nav on top and global footer at the bottom.

#### Fun Stuff/Sticker

- 1. Restricted area When click and hold on sticker to move it, a boxed out area in the middle of canvas will be visible with hinting copy to let her know it is best not to place sticker in there.
- 2. Size of restricted area \*TBD by Creative.\*
- 3. Remove Click and move sticker to outside of canvas will display notification popup "Removed" and letting go will remove it.