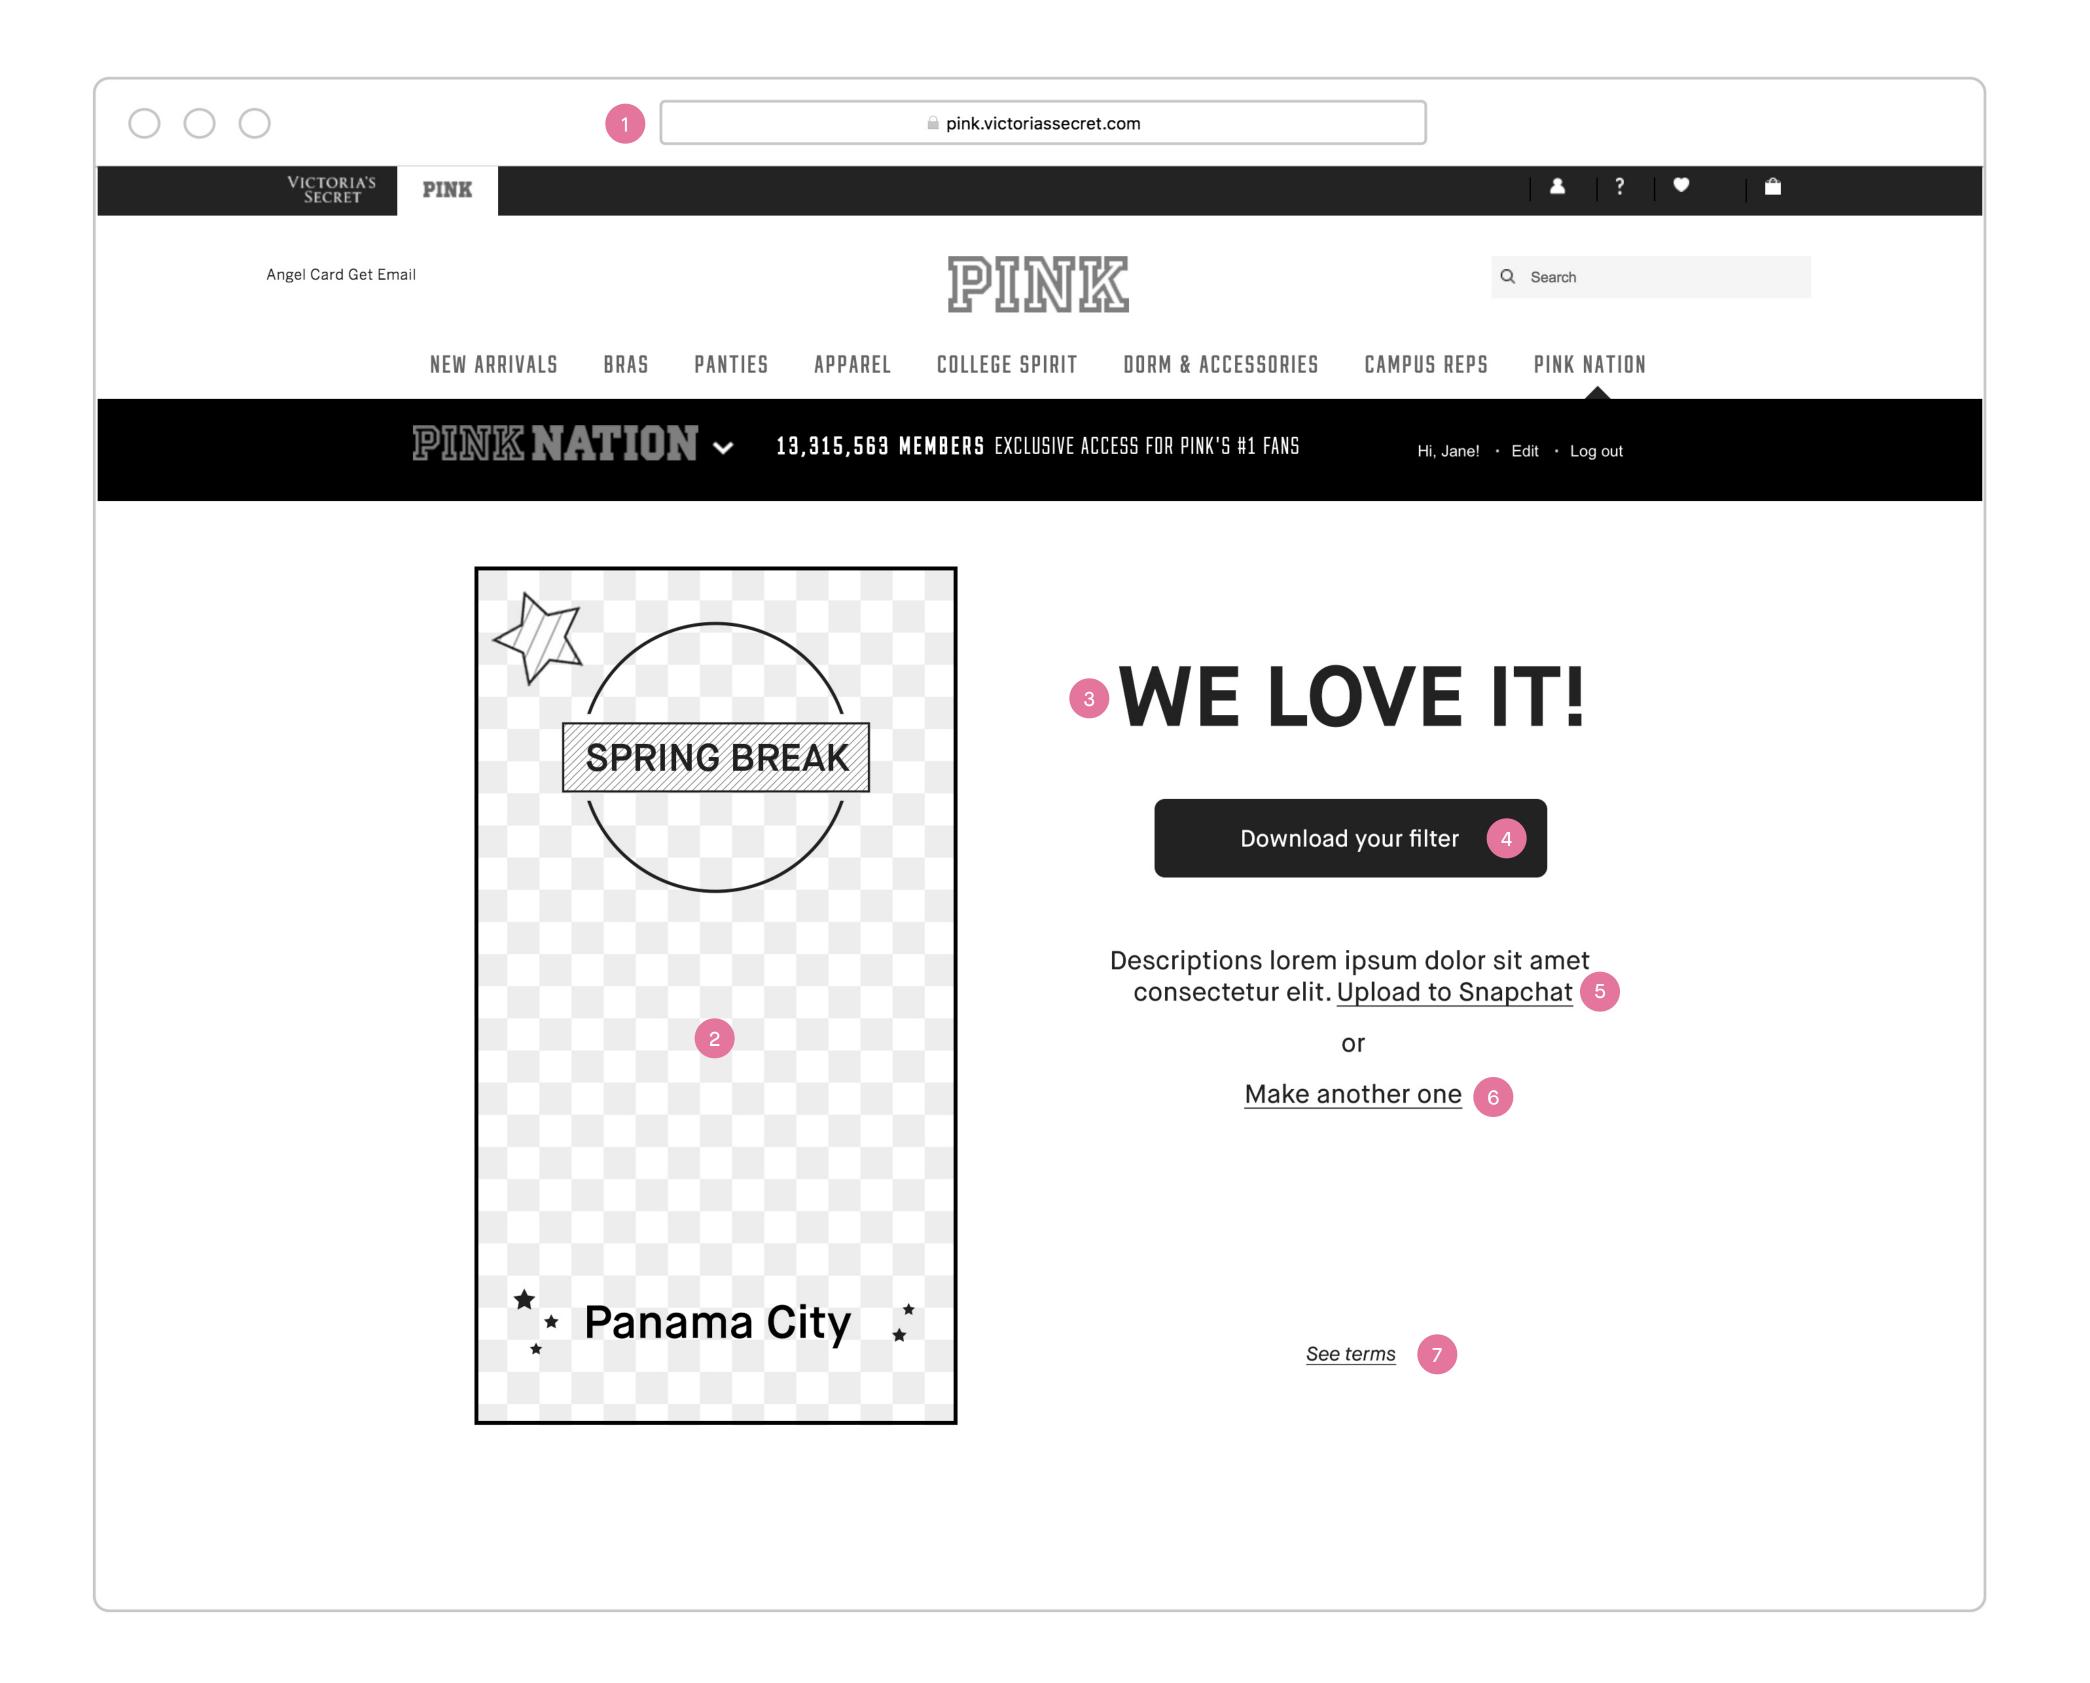

#### Post Customization Page

- 1. Spring Break Geo-filter post customization page.
- 2. Spring Break Geo-filter she created Hide background image showing only the filter in a transparent background.
- 3. Lockup of post page.
- 4. CTA to download Clicking on it will save filter to her desktop.
- 5. Link to Snapchat Geo-filter service page Clicking on it will open Snapchat Geo-filter service upload page in a new tab.
- 6. Link back to Spring Break Geo-filter Creator Tools
  landing page Clicking on it will load Tools landing
  page on same tab.
- 7. Links to legal copy Clicking on it will bring up the Legal Terms and Conditions in an overlay/modal.

## Post Customization Page

| #  | PHASE | STORY                                                                                             | DETAILS                                                                                                                                                                |
|----|-------|---------------------------------------------------------------------------------------------------|------------------------------------------------------------------------------------------------------------------------------------------------------------------------|
| 21 | N/A   | As a signed in user, I would like to save my Spring Break Geo-filter to my desktop.               | <ul> <li>Display CTA "Download my filter."</li> <li>Click CTA will download filter to her desktop.</li> </ul>                                                          |
| 22 | N/A   | As a signed in user, I would like to upload my Spring Break Geo-filter to Snapchat service tools. | <ul> <li>Display link to Snapchat Geo-filter upload service tools.</li> <li>Click link brings her to Snapchat Geo-filter upload service tools in a new tab.</li> </ul> |
| 23 | N/A   | As a signed in user, I would like to make another Spring Break Geo-filter when I completed one.   | <ul> <li>Display link to make another Spring Break Geo-filter.</li> <li>Click link brings her back to Tools landing page in same tab.</li> </ul>                       |