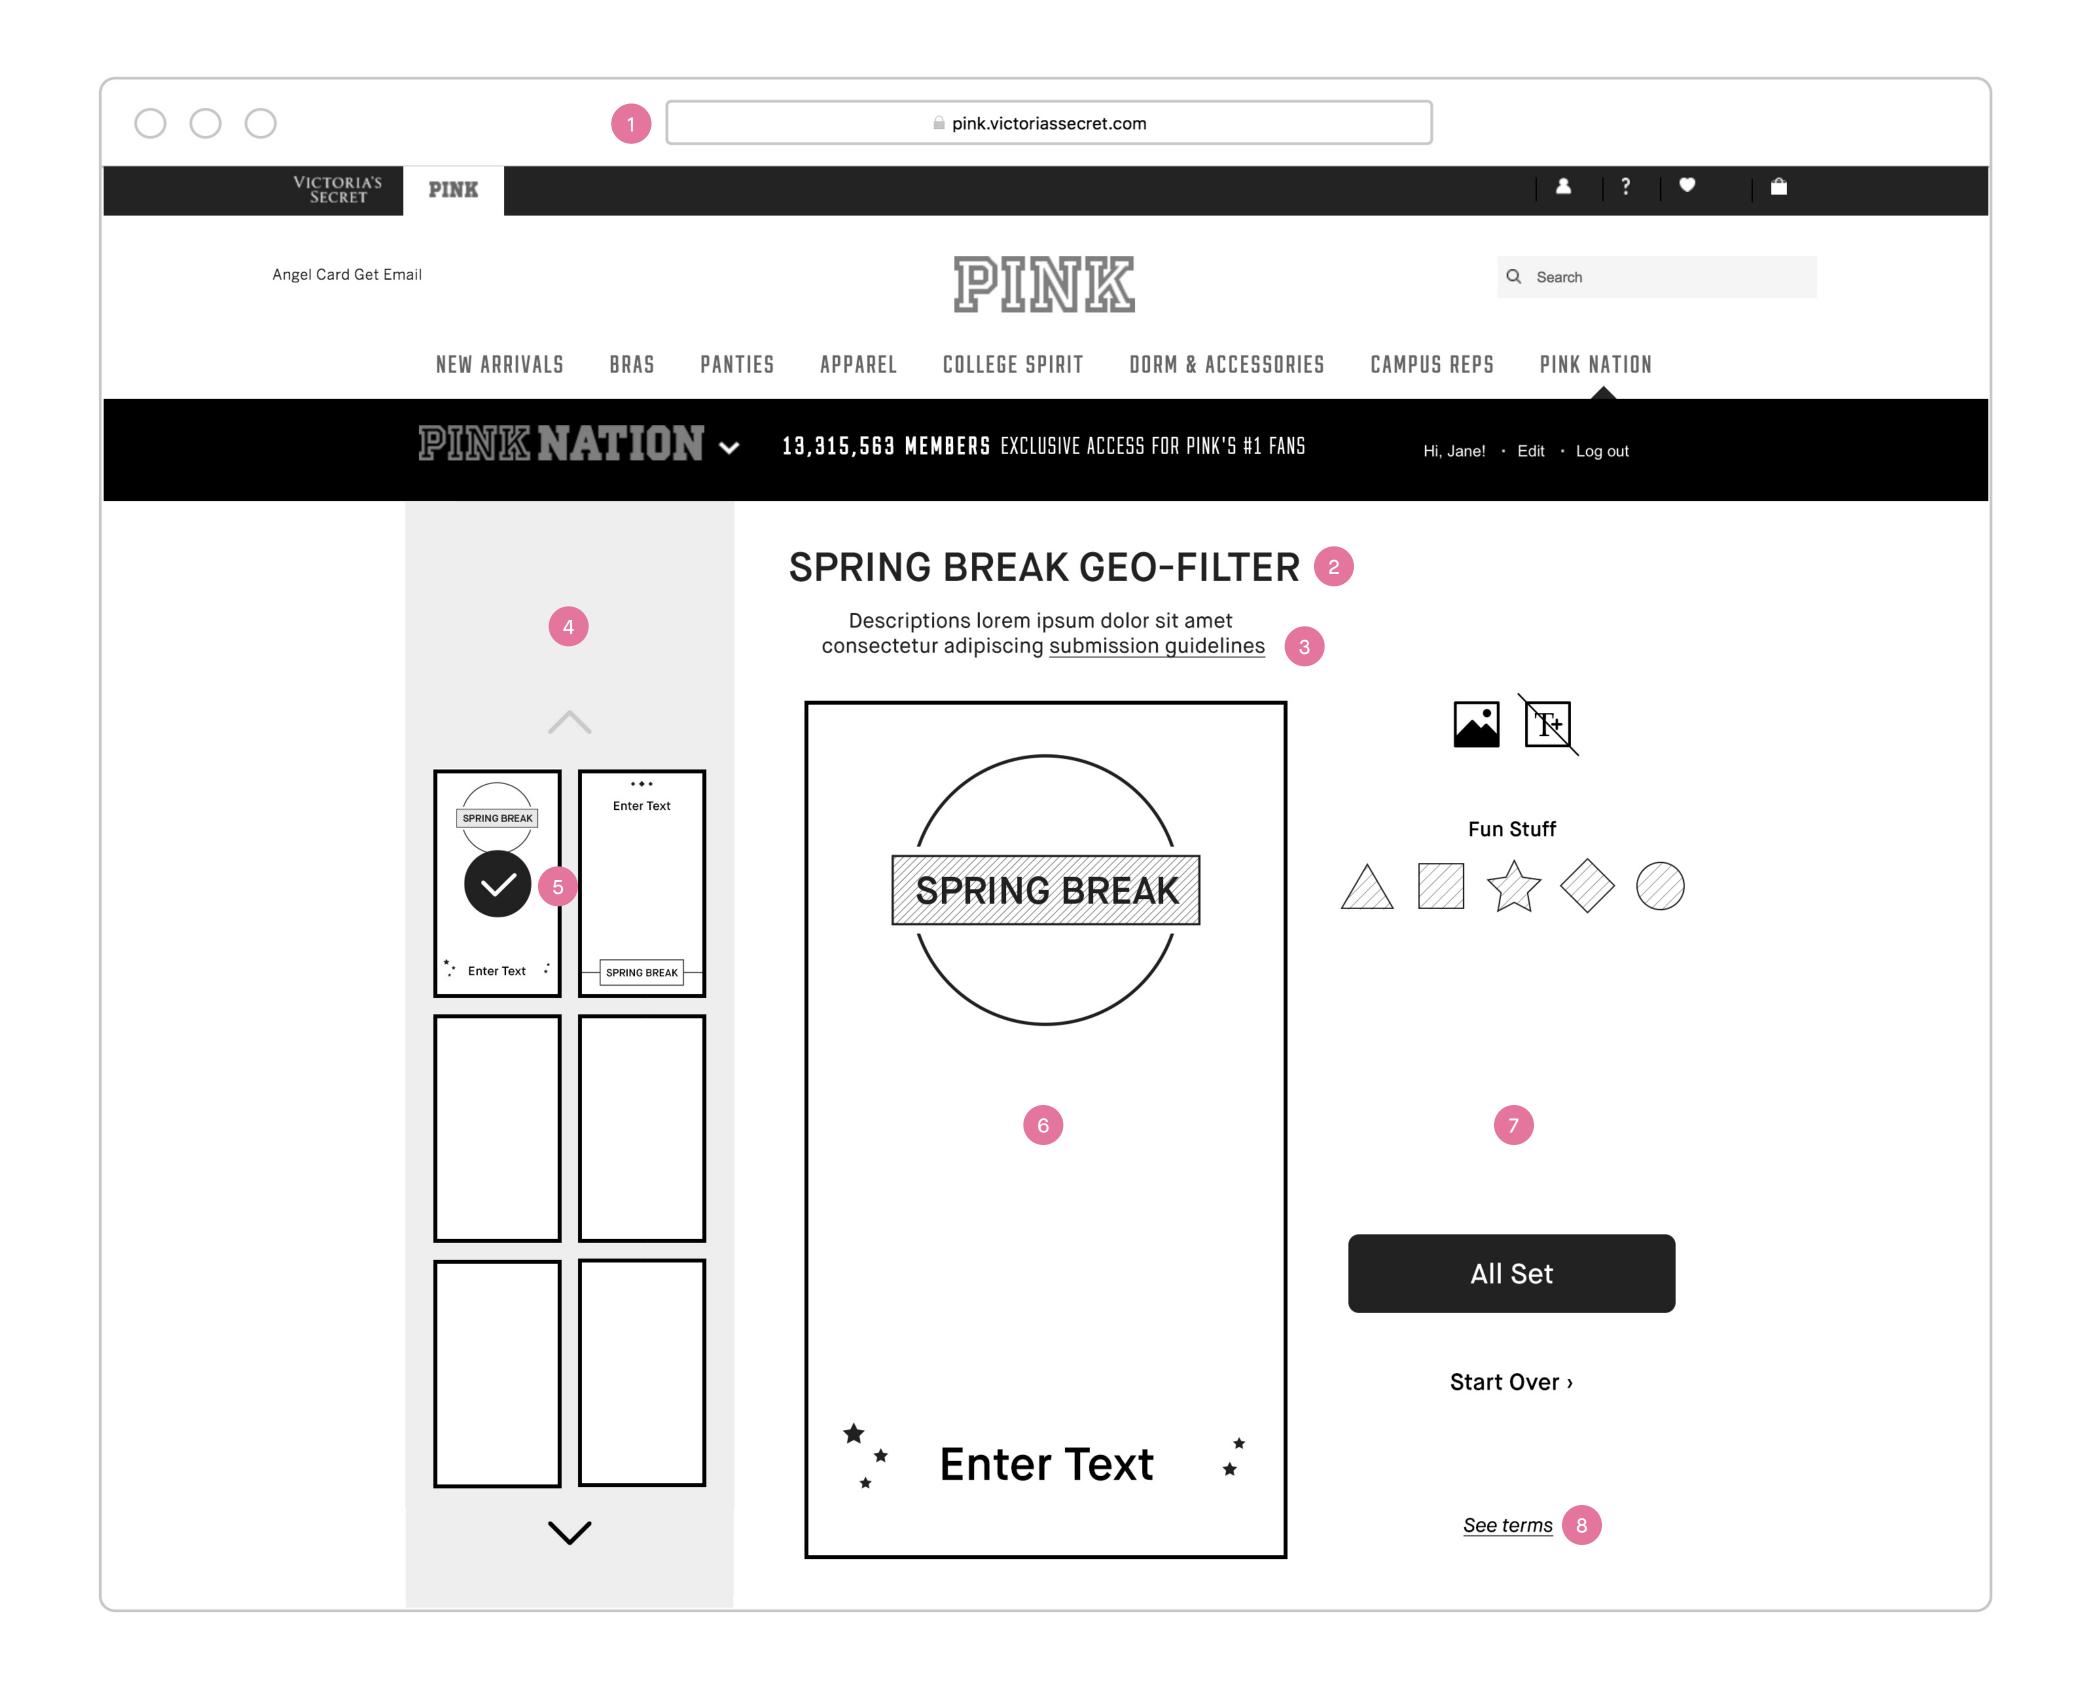

#### Tools Landing (Sign In)

- 1. Spring Break Geo-filter landing Sign in. This is also the tools landing page where she can select a template to start customizing her geo-filter.
- 2. Lockup and description of Spring Break Geo-filter.
- 3. Links to Snapchat Geo-filter submission guidelines
   Clicking on it will bring up Snapchat Geo-filter
  submission guidelines page in a new tab.
- 4. Spring Break Geo-filter templates module Click on up/down arrows to see next group of templates thumbnails. Disable up arrow on first group and down arrow on last group.
- 5. Select a template Click a template thumbnail to select. When select, update on page with selected template.
- **6. Canvas for selected template** On load, it is default to the first template in the module or the template she has selected.
- 7. Customization tools.
- 8. Links to legal copy Clicking on it will bring up the Legal Terms and Conditions in an overlay/modal.

## Tools Landing (Sign In)

| #  | PHASE | STORY                                                                                                                        | DETAILS                                                                                                                                                                                                                                                                                   |
|----|-------|------------------------------------------------------------------------------------------------------------------------------|-------------------------------------------------------------------------------------------------------------------------------------------------------------------------------------------------------------------------------------------------------------------------------------------|
| 7  | N/A   | As a signed in user, I would like to learn about PN Spring Break Custom<br>Geo-filter Creator Tools.                         | • Display Spring Break Custom Geo-filter Creator information in lockup including title and subcopy.                                                                                                                                                                                       |
| 8  | N/A   | As a signed in user, I would like to learn about Snapchat Geo-filter submission guidelines.                                  | <ul> <li>Display link to Snapchat Geo-filter submission guidelines on landing subcopy.</li> <li>Click link opens Snapchat Geo-filter submission guidelines page in a new tab.</li> </ul>                                                                                                  |
| 9  | N/A   | As a signed in user, I would like to understand the legal details for using PN Spring Break Custom Geo-filter Creator Tools. | <ul> <li>Display link to legal details on all pages throughout the experience.</li> <li>Click legal opens Terms &amp; Conditions page in an overlay on same tab.</li> </ul>                                                                                                               |
| 10 | N/A   | As a signed in user, I would like to see different Spring Break Geo-filter templates.                                        | <ul> <li>Display templates module on left.</li> <li>Module contain a series of template thumbnails (i.e. 2 x 3).</li> <li>Click up/down arrow brings up next group of template thumbnails. Do not loop.</li> <li>Disable up arrow on first group and down arrow on last group.</li> </ul> |
| 11 | N/A   | As a signed in user, I would like to customize my own Spring Break Geofilter.                                                | <ul> <li>On load</li> <li>Default to the first template in the module or the template she has selected when she join/sign in.</li> <li>Display all tools including toggle background icon, text field icon, fun stuff/stickers, CTA to confirm and CTA to start over.</li> </ul>          |
|    |       |                                                                                                                              | <ul> <li>Select template</li> <li>Click template thumbnail to select.</li> <li>When select, display that template thumbnail in selected state.</li> <li>When select, update on page with selected template.</li> </ul>                                                                    |