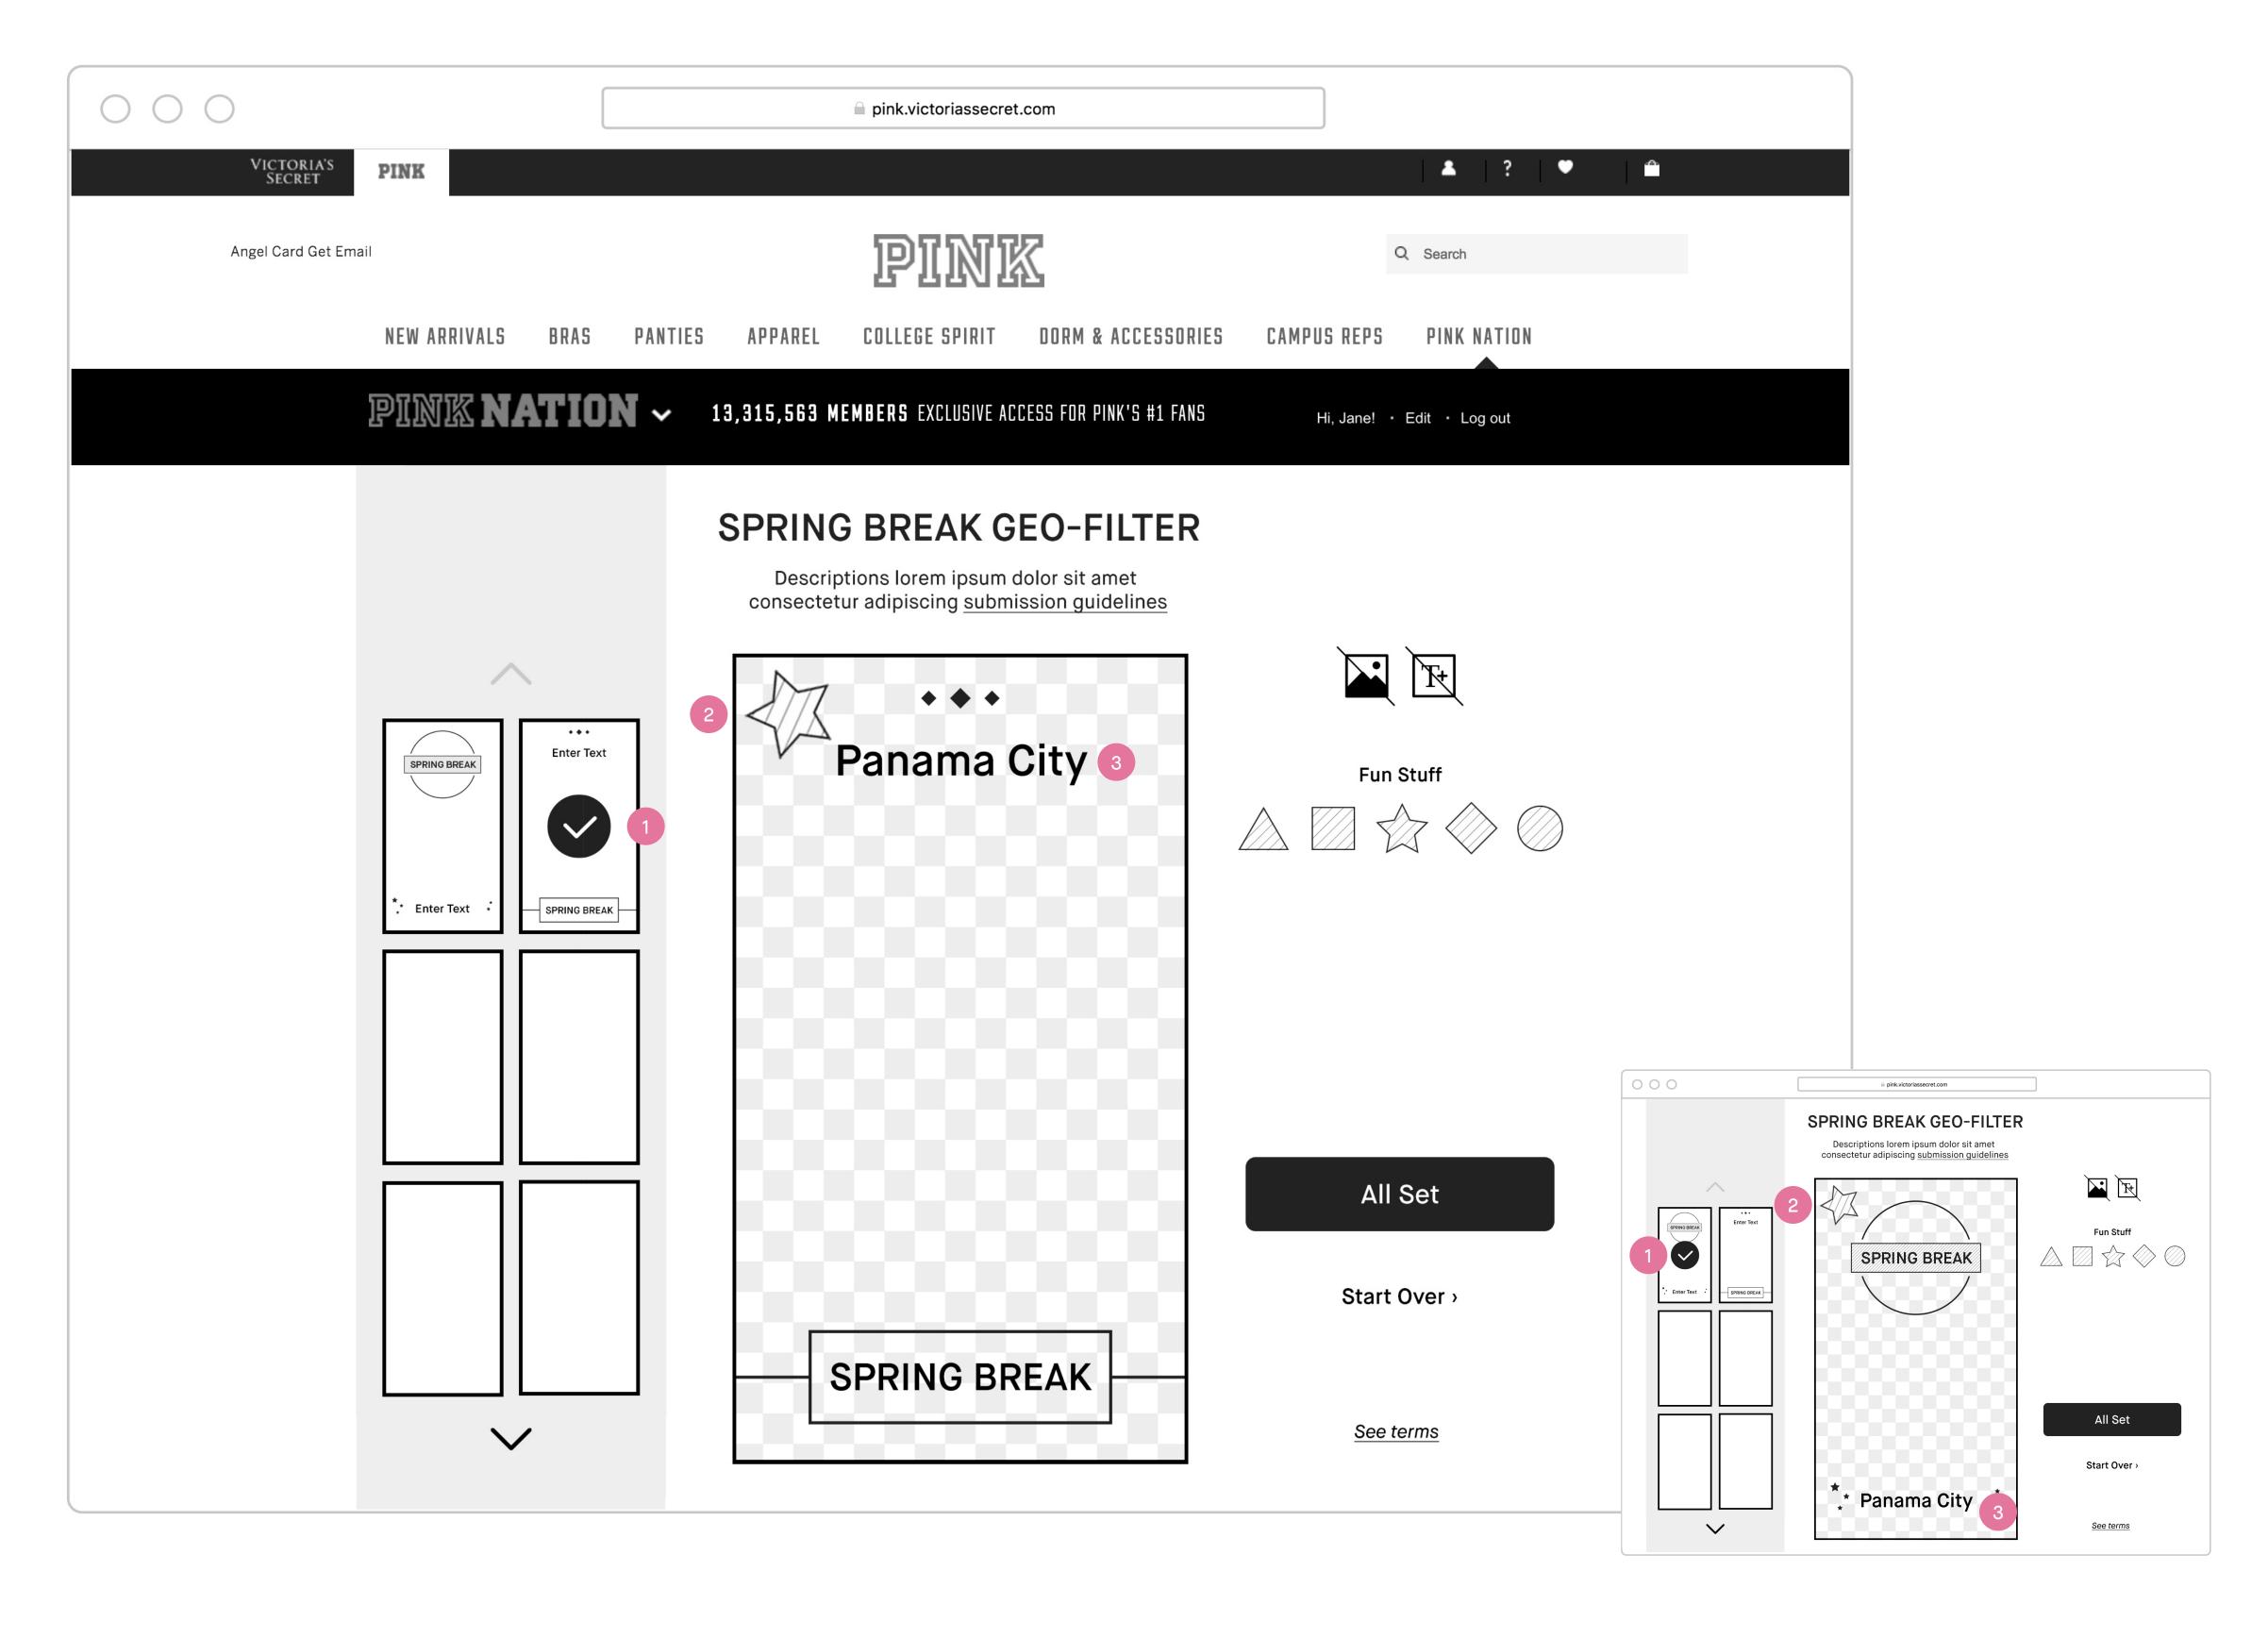

#### **Switching Templates**

- 1. Switching templates Clicking on another template thumbnail will update on page her selected template with all her current customization settings.
- 2. Fun stuff/stickers When she switches between filters, keep her stickers where she placed it.
- 3. Text field When she switches between filters, keep the input she entered.

### Customization Tools — Fun Stuff/Stickers and Switching Templates

| #   | PHASE | STORY                                                                                                | DETAILS                                                                                                                                                  |
|-----|-------|------------------------------------------------------------------------------------------------------|----------------------------------------------------------------------------------------------------------------------------------------------------------|
| 15  | N/A   | As a signed in user, I would like to add/remove fun sticker to my Spring Break Geo-filter.           | <ul> <li>Display stickers option. Numbers of stickers *TBD by creative.*</li> <li>Scaling is not allowed but she can rotate, move and delete.</li> </ul> |
|     |       |                                                                                                      | Add                                                                                                                                                      |
|     |       |                                                                                                      | • A maximum of 2 stickers are allowed.                                                                                                                   |
|     |       |                                                                                                      | · Click on sticker to add. Sticker will be placed randomly on canvas outside of restricted area and should not                                           |
|     |       |                                                                                                      | overlap each other if 2 stickers are placed at the same time.                                                                                            |
|     |       |                                                                                                      | • Disable stickers to click & add when she has added 2 stickers to her canvas.                                                                           |
|     |       |                                                                                                      | Remove                                                                                                                                                   |
|     |       |                                                                                                      | · Click delete icon in upper right corner to remove sticker.                                                                                             |
|     |       |                                                                                                      | <ul> <li>Drag sticker out of canvas to remove it.</li> </ul>                                                                                             |
|     |       |                                                                                                      | · When sticker is out of canvas, display notification popup "Removed."                                                                                   |
|     |       |                                                                                                      | • Enable stickers to click & add when she has less than 2 stickers on her canvas.                                                                        |
| 16  | N/A   | As a signed in user, I would like to rotate the fun sticker on my Spring Break Geo-filter.           | Click and hold rotate icon on sticker to rotate.                                                                                                         |
| 17  | N/A   | As a signed in user, I would like to move my fun sticker to a different                              | · Click and hold on the sticker to move it around.                                                                                                       |
|     |       | location on my Spring Break Geo-filter.                                                              | · On click & hold, a boxed out area in the middle of canvas will be visible with hinting copy to let her know it is                                      |
|     |       |                                                                                                      | best not to place sticker in there.  • Size of restricted area *TBD by Creative*                                                                         |
| 18  | N/A   | As a signed in user, I would like to keep my customization settings when I switch between templates. | · When she switches between templates, keep all her customization settings.                                                                              |
| 19  | N/A   | As a signed in user, I would like to confirm that I have finished                                    | · Display CTA "All set."                                                                                                                                 |
|     |       | customizing my Spring Break Geo-filter.                                                              | • Click CTA serve up post page.                                                                                                                          |
| 20  | N/A   | As a signed in user, I would like to reset my customized Spring Break                                | • Display CTA "Start Over."                                                                                                                              |
| _ ~ |       | Geo-filter to the default template.                                                                  | <ul> <li>Click CTA clear all customize settings and reset back to default template.</li> </ul>                                                           |