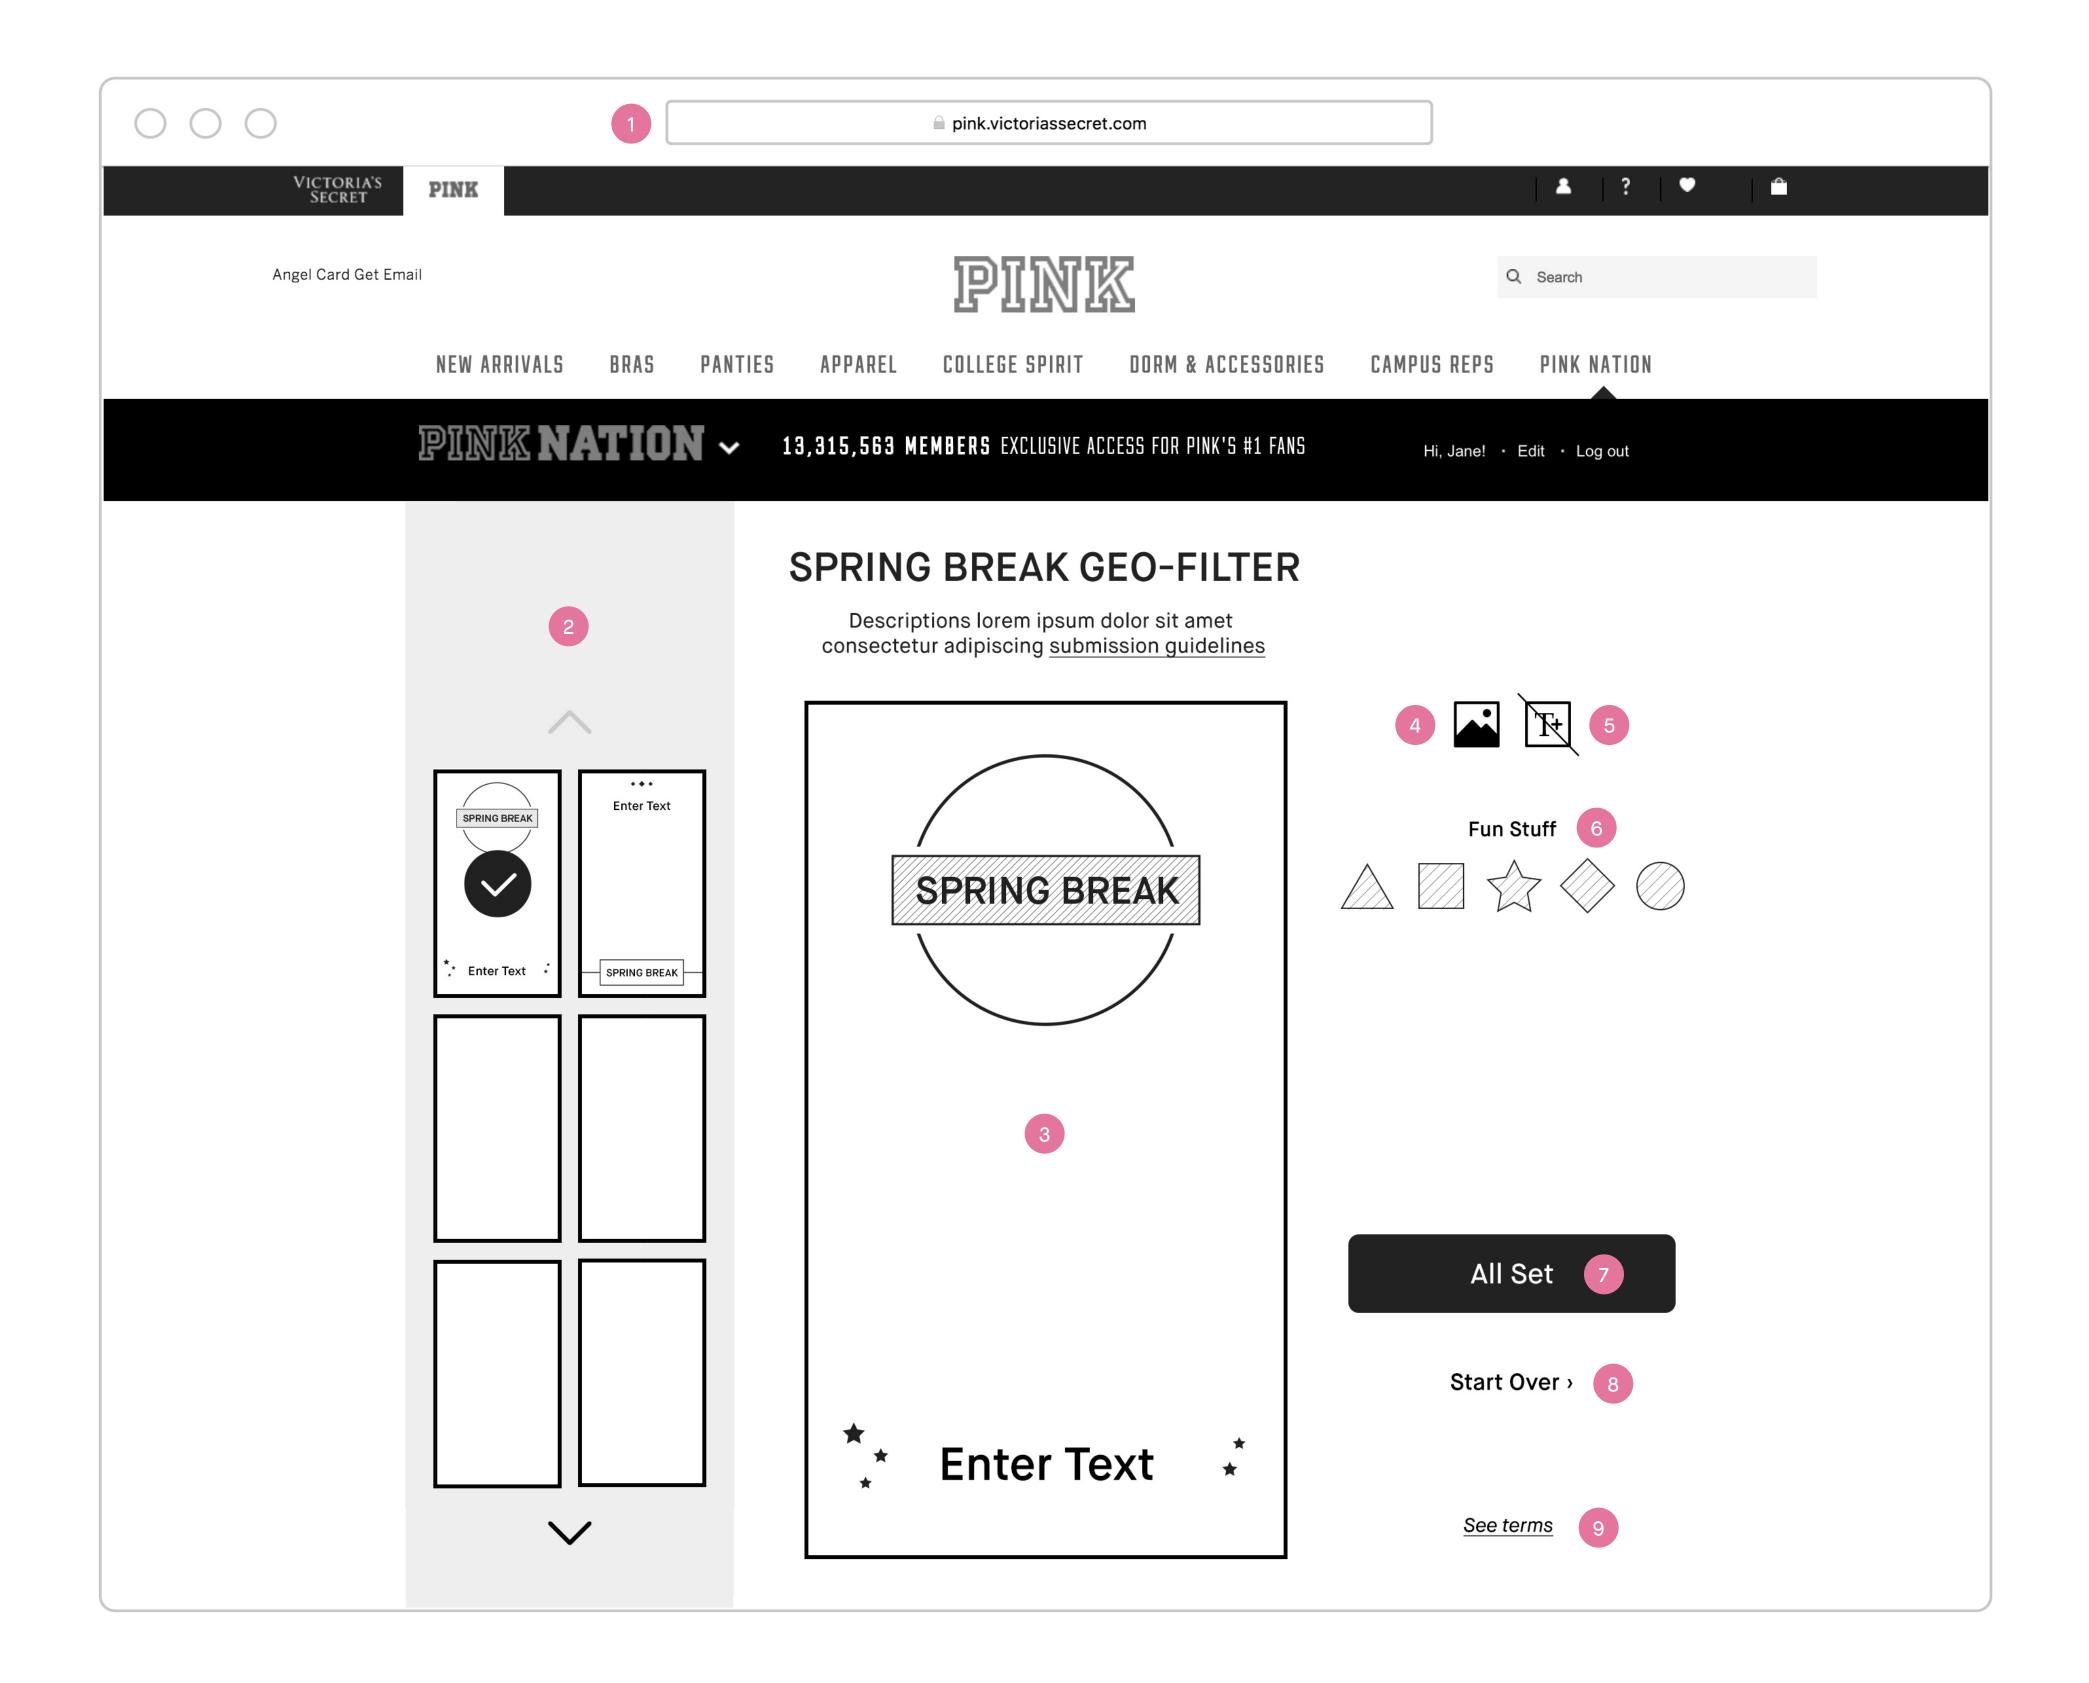

#### **Customization Tools**

- Spring Break Geo-filter Tools page Sign in and when she has selected a template.
- 2. Templates selection module Click a template thumbnail to select, this will update on page with selected template.
- 3. Canvas Her work in progress Spring Break Geo-filter canvas.
- **4. Toggle background image, on/off** Clicking on it will turn the background on or off.
- 5. Add new text field Clicking on it will add a new text field onto the canvas. It is default to disable state because we are allowing one text field (i.e. "Enter Text") which is on the default template.
- 6. Fun stuff/stickers Clicking on it will add fun sticker to her canvas. A maximum of 2 stickers are allowed.
- 7. CTA to confirm customization Clicking on it will take her to the post page w/ CTA to download to her desktop.
- 8. Start over Clicking on it will reset the canvas to the default template.
- 9. Links to legal copy Clicking on it will bring up the Legal Terms and Conditions in an overlay/modal.

All pages will include PINK / PINK NATION desktop global nav on top and global footer at the bottom.